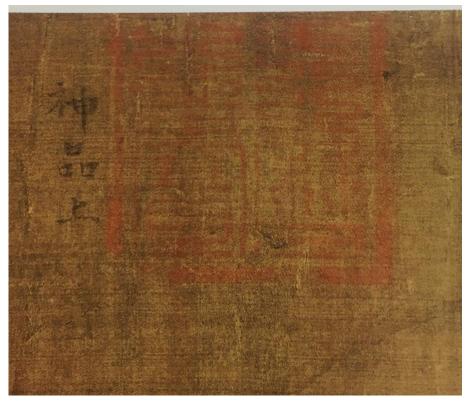

Figure 58 Detail of *The Water Mill*, the *Neifu tushu zhiyin* quadrate seal at the middle of the colophon paper (Photo from *ZGHHMP*, vol 21)

Figure 59 Detail of *The Water Mill*, the faded seal at the top seam between the former bordering and the painting (Photo from *ZGHHMP*, vol 21)