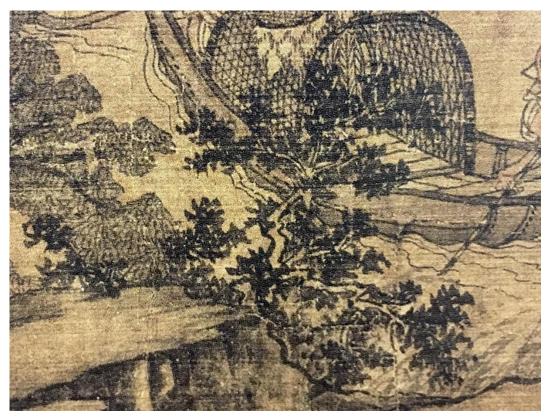

College of Arts

University of Glasgow

September 2020

キャックシュア 

Figure 1 Attributed to Wei Xian (ca. 10th century) *The Water Mill* handscroll Shanghai Museum, Shanghai (Photo by Zhang Yilin, from *Songhua quanji*, 2-1, 14)

Figure 2 Attributed to Wei Xian (ca. 10th century) *The Water Mill*, ink and colours on silk, 55.4 x 124.1 cm, Shanghai Museum, Shanghai (Photo by Zhang Yilin, from *Songhua quanji*, 2-1, 14)