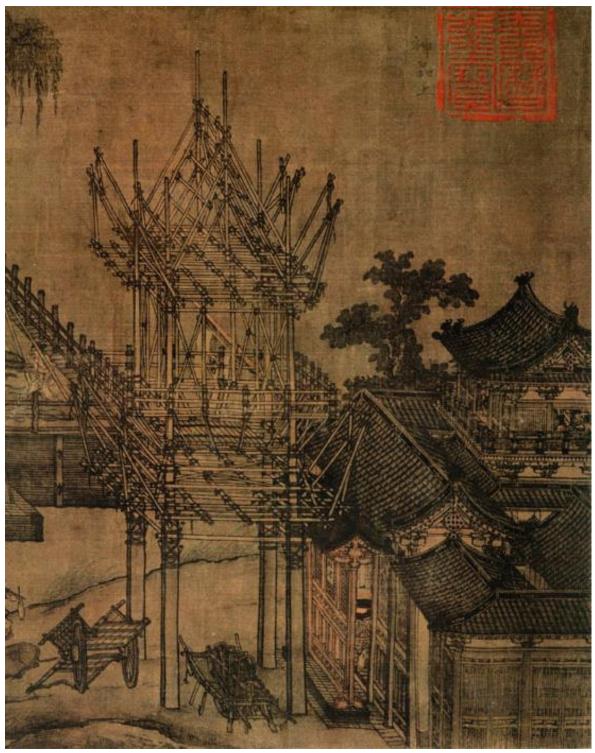

College of Arts

University of Glasgow

September 2020

キャックシュア 

Figure 1 Attributed to Wei Xian (ca. 10th century) *The Water Mill* handscroll Shanghai Museum, Shanghai (Photo by Zhang Yilin, from *Songhua quanji*, 2-1, 14)

Figure 2 Attributed to Wei Xian (ca. 10th century) *The Water Mill*, ink and colours on silk, 55.4 x 124.1 cm, Shanghai Museum, Shanghai (Photo by Zhang Yilin, from *Songhua quanji*, 2-1, 14)