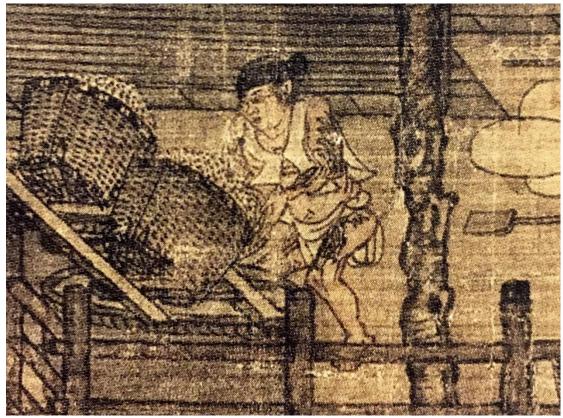

College of Arts

University of Glasgow

September 2020

キャックシュア 

Figure 1 Attributed to Wei Xian (ca. 10th century) *The Water Mill* handscroll Shanghai Museum, Shanghai (Photo by Zhang Yilin, from *Songhua quanji*, 2-1, 14)

Figure 2 Attributed to Wei Xian (ca. 10th century) *The Water Mill*, ink and colours on silk, 55.4 x 124.1 cm, Shanghai Museum, Shanghai (Photo by Zhang Yilin, from *Songhua quanji*, 2-1, 14)