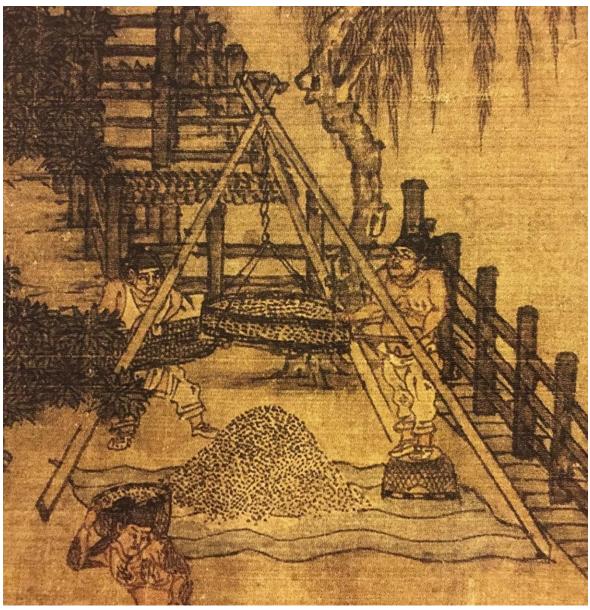

rt



Figure 304 Detail of *The Water Mill*, the flour or wheat sifter



Figure 305 Detail of *The Water Mill*, the square stool on the cart



Figure 306 Detail of Along the River During the Qingming Festival, the pingtou cart



Figure 307 Detail of *Along the River During the Qingming Festival*, the wheelbarrow



Figure 308 Detail of *Along the River During the Qingming Festival*, the wheelbarrow



Figure 309 Detail of *Along the River During the Qingming Festival*, the wheelbarrow



Figure 310 Detail of *Transport Carts* (Palace Museum), the wheelbarrow (Image from *ZGMSQJ*, Painting Collection vol 4, 6)



Figure 311 Detail of *The Water Mill*, the water vats and baskets at the left terrace



Figure 312 Detail of *The Water Mill*, the water vats and baskets at the right terrace



Figure 313 Detail of *The Water Mill*, the top sieve structure on the right terrace



Figure 314 Detail of *The Water Mill*, the bottom sieve structure at the right terrace