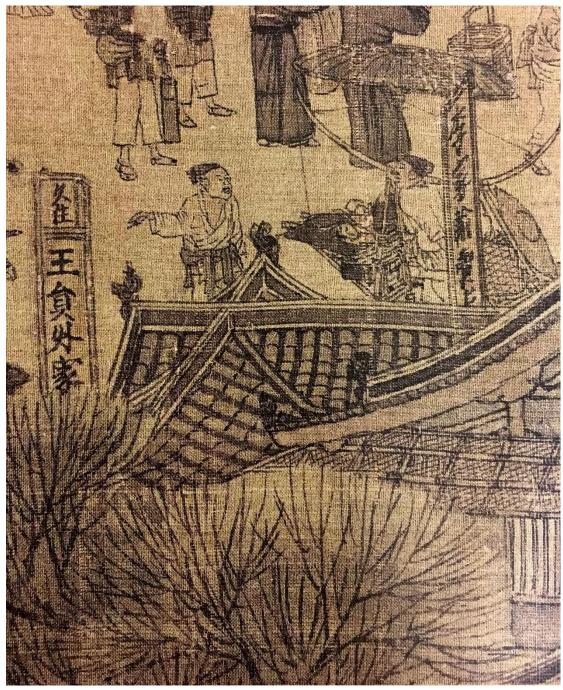

Figure 7 Unknown *The Water Mill in Valley* Around the Yuan Dynasty, ink and colours on silk 153.5 cm x 94.3 cm Liaoning Provincial Museum, Shenyang (Image from ltfc.net/img/5be1da713d334d1409ccb4b8)

Figure 8 Wang Kui (1100–?) *et al. The Water Trip-Hammer and The Water Mill* mural painting (1158–1167) Yanshan Temple, Fanshi County, Shanxi province