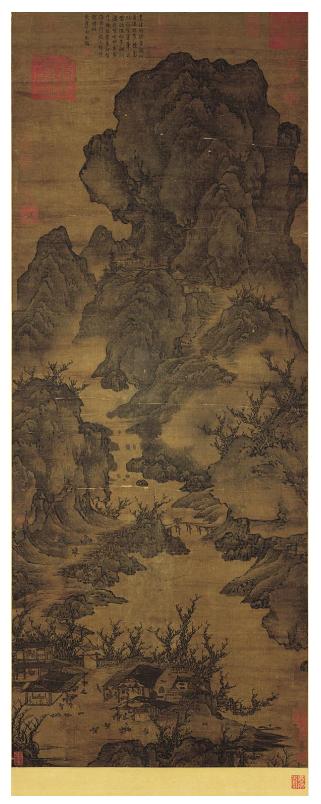

Figure 7 Unknown *The Water Mill in Valley* Around the Yuan Dynasty, ink and colours on silk 153.5 cm x 94.3 cm Liaoning Provincial Museum, Shenyang (Image from ltfc.net/img/5be1da713d334d1409ccb4b8)

Figure 8 Wang Kui (1100–?) *et al. The Water Trip-Hammer and The Water Mill* mural painting (1158–1167) Yanshan Temple, Fanshi County, Shanxi province