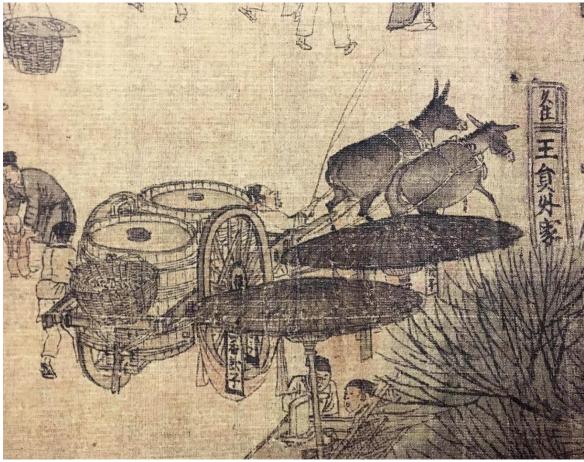

Figure 5 Detail of *The Water Mill* the mutilated signature of Wei Xian (Photo from *ZGHHMP*, vol 21)

Figure 6 Attributed to Zhang Zeduan Along the River During the Qingming Festival Around 1085-1145, ink and colours on silk 24.8 cm x 528 cm Palace Museum, Beijing (Image from www.dpm.org.cn/collection/paint/228226)