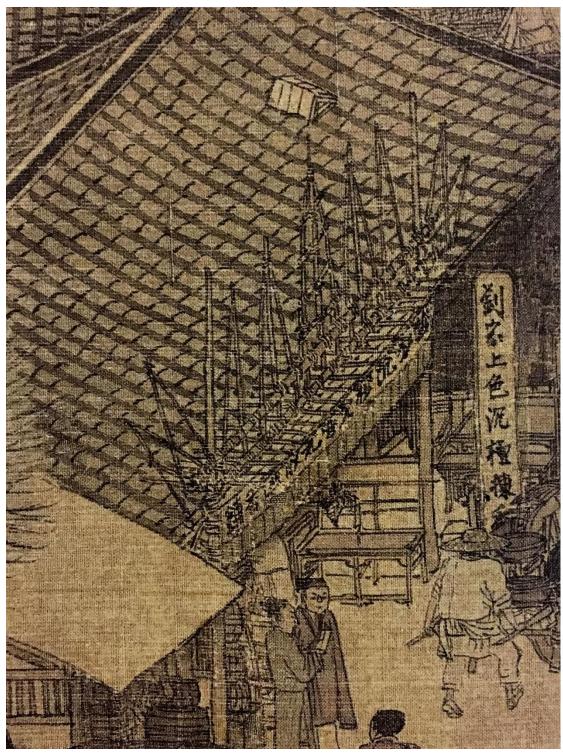

Figure 28 Detail of *Watching the Tide on a Moonlight Night*, the bracket set

Figure 29 Detail of *Along the River During the Qingming Festival*, the bracket set

Figure 30 Attributed to Zhang Zeduan *Competition on the Jinming Pool* Northern Song (controversial), ink and colours on silk 28.5 x 28.6 cm Tianjin Museum, Tianjin (Image from *ZGMSQJ*, Painting Collection vol 4, 175)

## Detail of Competition on the Jinming Pool

Figure 32 Wang Kui (1100–?) Inner Palace, the west wall mural painting (1158–1167) Yanshan Temple, Fanshi County, Shanxi province (Image from Yanshansi Jindai bihua)