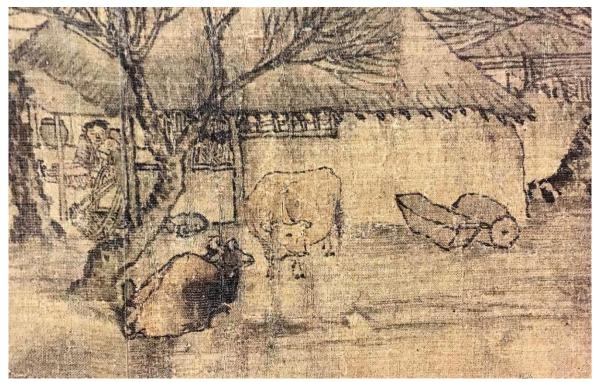

Figure 5 Detail of *The Water Mill* the mutilated signature of Wei Xian (Photo from *ZGHHMP*, vol 21)

Figure 6 Attributed to Zhang Zeduan Along the River During the Qingming Festival Around 1085-1145, ink and colours on silk 24.8 cm x 528 cm Palace Museum, Beijing (Image from www.dpm.org.cn/collection/paint/228226)

Figure 7 Unknown *The Water Mill in Valley* Around the Yuan Dynasty, ink and colours on silk 153.5 cm x 94.3 cm Liaoning Provincial Museum, Shenyang (Image from ltfc.net/img/5be1da713d334d1409ccb4b8)

Figure 8 Wang Kui (1100–?) *et al. The Water Trip-Hammer and The Water Mill* mural painting (1158–1167) Yanshan Temple, Fanshi County, Shanxi province