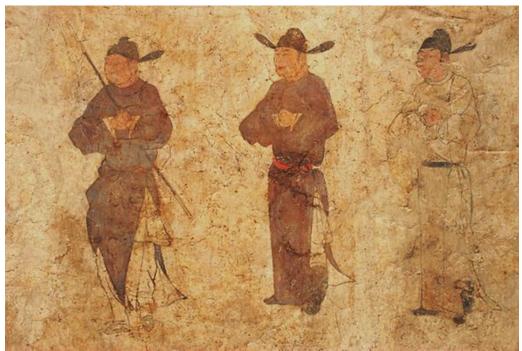

Figure 7 Unknown *The Water Mill in Valley* Around the Yuan Dynasty, ink and colours on silk 153.5 cm x 94.3 cm Liaoning Provincial Museum, Shenyang (Image from ltfc.net/img/5be1da713d334d1409ccb4b8)

Figure 8 Wang Kui (1100–?) *et al. The Water Trip-Hammer and The Water Mill* mural painting (1158–1167) Yanshan Temple, Fanshi County, Shanxi province