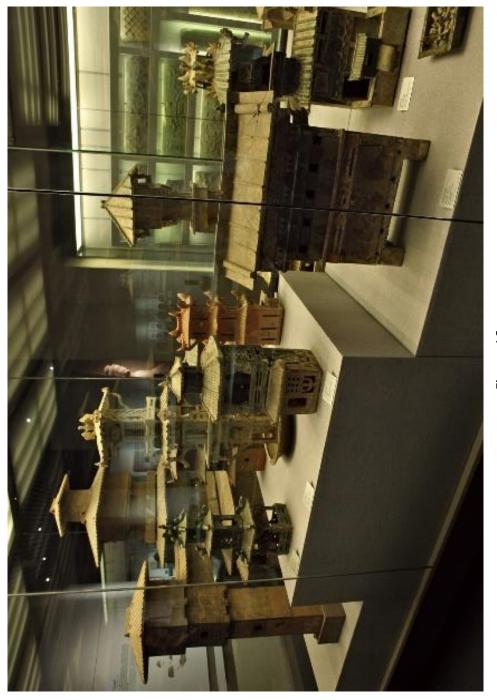

Figure 16 Pottery structures (Han) Henan Provincial Museum, Zhengzhou (Photo by BR)

cave 217, Dunhuang, Gansu province (Image from *Dunhuang Academy*, "Mogao Crottoes, 217 cave, the glorious age of Tang Dynasty", tour.dha.ac.cn/content.aspx?id=596635627595) Western Pure Land Illustration Figure 17