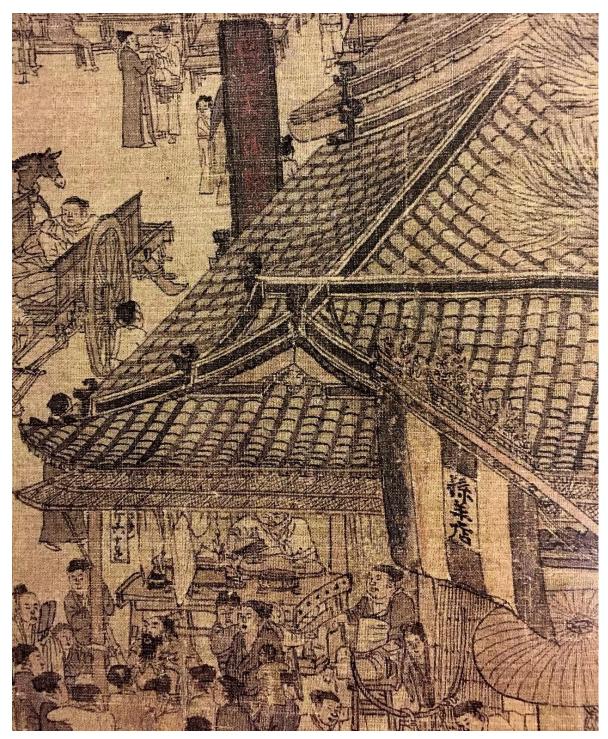

Figure 5 Detail of *The Water Mill* the mutilated signature of Wei Xian (Photo from *ZGHHMP*, vol 21)

Figure 6 Attributed to Zhang Zeduan Along the River During the Qingming Festival Around 1085-1145, ink and colours on silk 24.8 cm x 528 cm Palace Museum, Beijing (Image from www.dpm.org.cn/collection/paint/228226)