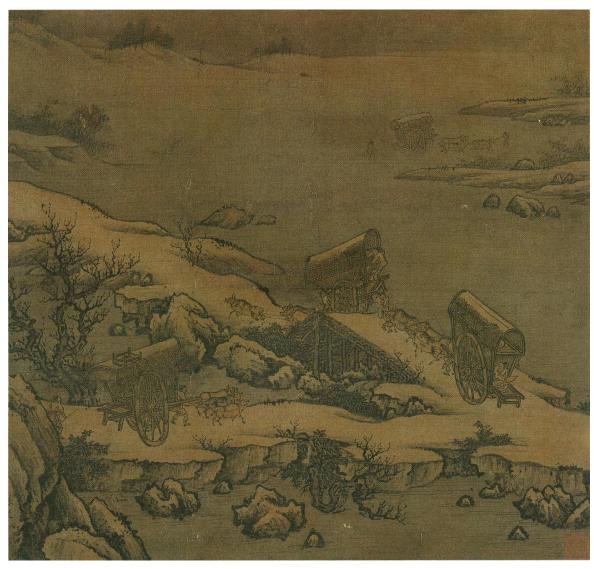

Figure 2 Attributed to Wei Xian (ca. 10th century) *The Water Mill*, ink and colours on silk, 55.4 x 124.1 cm, Shanghai Museum, Shanghai (Photo by Zhang Yilin, from *Songhua quanji*, 2-1, 14)