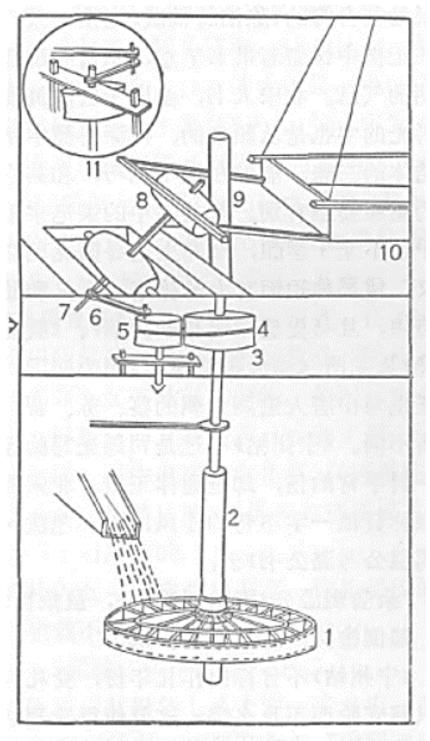

The Water Mill in Valley*, the multiple turbine wheels and wheel gears



The horizontal water wheel of *Nongshu* (Image from *Science and Civilisation in China*, vol 4, part 2, 397)

178



Figure 256 Detail of *The Water Mill*, the horizontal water wheels



Fig. 625. Horizontal water-wheel in position under a water-mill near Thienshui, Kansu, but not working at the time (orig. photo., 1958). Note shrouding, as in Fig. 623.

Figure 257 (Image from *Science and Civilisation in China*, vol 4, part 2, 399)



1.木水槽 2.卧水轮 3.轴承 4.轮轴 5.加固装置
 6.偏心轮 7.偏心连杆 8.下轴承 9.中轴承
 10.上轴承 11.面罗把手及面罗 12.桩柱

Figure 258 The construction of the flour sifter in *The Water Mill* (Image from *Agricultural Archaeology*, 2015:3, 199)



Line drawing of the water mill in *The Water Mill* (Image from *Wenwu*, 1966:2)



图一二 開口盘車图中的面罗結构 1.下輪 2.立軸 3.上輪 4.弦索 5.旋鼓 6.掉枝 7.行桄 8.鼓木 9.撞柱 10.面罗 11.旋鼓和掉枝部份另一种結构的可能

Figure 260 Line drawing of the flour sifter in *The Water Mill* (Image from *Wenwu*, 1966:2)



Figure 261 Detail of *The Water Mill,* the *luli* 



Figure 262 Illustration of the *juma chazi* according to *Yingzao fashi* (Image from *Traditional Chinese Architecture and Gardens*, 2016:2, 18)



Frontal illustration of the *juma chazi* according to *Yingzao fashi* (Image from *Traditional Chinese Architecture and Gardens*, 2016:2, 18)



Figure 264 The *chazi* of *Yingzao fashi* (Image from *'Yingzao fashi' jiedu*, 130)



Figure 265 Detail of Along the River During the Qingming Festival, the chazi of "Sunyang zhengdian"



Figure 266 Detail of Along the River During the Qingming Festival, the chazi o