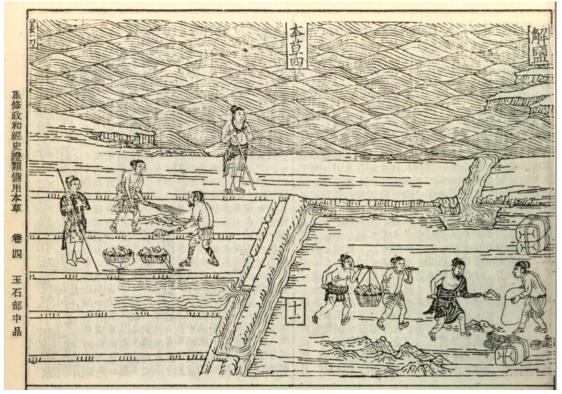

College of Arts

University of Glasgow

September 2020

キャックシュア 

Figure 1 Attributed to Wei Xian (ca. 10th century) *The Water Mill* handscroll Shanghai Museum, Shanghai (Photo by Zhang Yilin, from *Songhua quanji*, 2-1, 14)

Figure 2 Attributed to Wei Xian (ca. 10th century) *The Water Mill*, ink and colours on silk, 55.4 x 124.1 cm, Shanghai Museum, Shanghai (Photo by Zhang Yilin, from *Songhua quanji*, 2-1, 14)