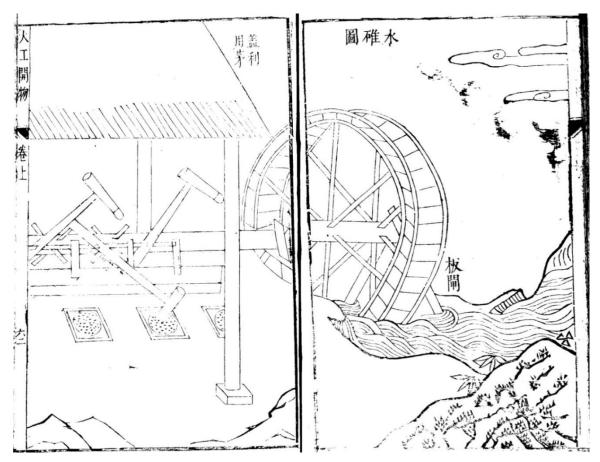

Image from *A pictorial history of Chinese architecture*, 83)



Different shapes of beak of the *ang* (Image from *Yingzao fashi*, vol 28)



Figure 241 Detail of *The Water Mill*, the stairs with *xiangyan* 



Figure 242 Detail of *The Water Mill*, the stairs with *xiangyan* 



Fig. 601. The horizontal water-wheel, an example from the isle of Lewis (after Curwen, 4). a, hopper; b, rynd; c, stones; d, wheel or tirl, with obliquely-set paddles on thick shaft; e, chute delivering the water to the side of the wheel behind the shaft, as here viewed.

Figure 244 Image from *Science and Civilisation in China*, vol 4, part 2, 368



Figure 245 The *long* (Image from *Tiangong kaiwu,* 60)



(Image from *Tiangong kaiwu*, 64)

\*\*\*\*



Figure 247 The *nian* (Image from *Tiangong kaiwu,* 59)



Figure 248 The multi water-driven trip-hammer structure (Image from *Tiangong kaiwu*, 62)



Figure 249 The Water Trip-Hammer and The Water Mill (same as the Figure 8)



Figure 250 Line drawing of *The Water Trip-Hammer and The Water Mill* (Image from *Science, Technology and Dialectics,* 2007:3)



Figure 251 Detail of *Along the River During the Qingming Festival*, the stone rollers



Figure 252 Detail of *Along the River During the Qingming Festival*, the stone rollers



Figure 253 Detail of *Along the River During the Qingming Festival*, the stone roller and the cattle



Figure 254 Detail of *The Water Mill in Valley*, the multiple turbine wheels and wheel gears



The horizontal water wheel of *Nongshu* (Image from *Science and Civilisation in China*, vol 4, part 2, 397)

178