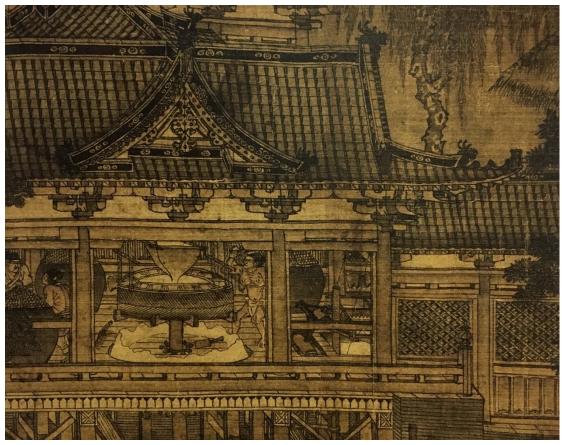

is officials excluded the normal official system. This title can be bought, therefore, yuanwai becomes a respectful name of rich man. Wang yuanwai jia was a hotel of a wealthy whose surname was Wang.



Figure 223 The short pillars (Image from *Yingzao fashi*, vol 39)



Figure 224 The short pillar of *The Water Mill* and The *chuang* of the Foguang Temple (877), Wutai county, Shanxi province



Figure 225 Doors with diamond patterns (Image from *Yingzao fashi*, vol 32)



Figure 226 Pottery architecture, middle of Eastern Han Height: 84cm Width: 114cm Length: 130cm Excavated from No.1 tomb of Yuzhuang, Huaiyang County, Zhoukou, Henan province (Image from *Jianzhu shishi* vol1, 45)



Figure 227 Evolution of the Chinese "order" (Image from A pictorial history of Chinese architecture, 32)



Figure 228 Detail of *The Water Mill*, the bracket units



The bracket set according to *Yingzao fashi* (Image from *A pictorial history of Chinese architecture*, 16)



Figure 230 The line drawing of *yitiao sipuzuo danxia'ang* bracket set (Image from *Yingzao fashi*, vol 34)

四鋪作外掃昂



Figure 231 The profile line drawing of *yitiao sipuzuo danxia'ang* bracket set of *Yingzao fashi* (Image from *Yingzao fashi*, vol 28)



Figure 233 The main hall of Chuzu An, in the Shaolin Temple, Dengfeng, Henan province (Photo by ZX)



Figure 234 The line drawing of the bracket set of Chuzu An (Image from *A pictorial history of Chinese architecture*, 89)



Figure 235 Detail of *The Water Mill,* the *ang* and *shuatou* of the water mill hall



Figure 236 The bracket sets of Chuzu An (Photo by ZX)