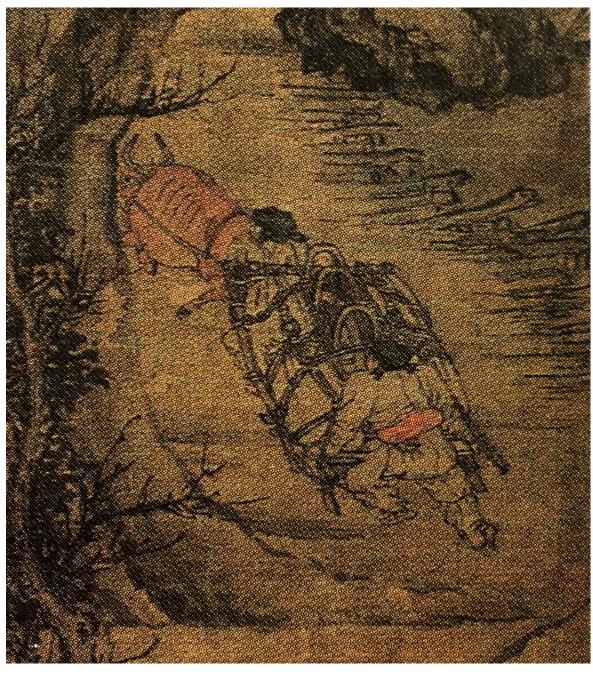

College of Arts

University of Glasgow

September 2020

キャックシュア 

Figure 1 Attributed to Wei Xian (ca. 10th century) *The Water Mill* handscroll Shanghai Museum, Shanghai (Photo by Zhang Yilin, from *Songhua quanji*, 2-1, 14)

Figure 2 Attributed to Wei Xian (ca. 10th century) *The Water Mill*, ink and colours on silk, 55.4 x 124.1 cm, Shanghai Museum, Shanghai (Photo by Zhang Yilin, from *Songhua quanji*, 2-1, 14)