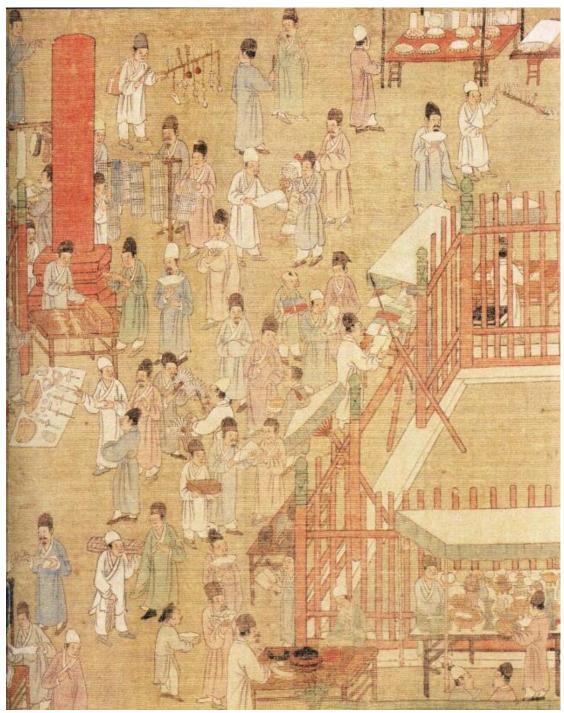

College of Arts

University of Glasgow

September 2020

キャックシュア 

Figure 1 Attributed to Wei Xian (ca. 10th century) *The Water Mill* handscroll Shanghai Museum, Shanghai (Photo by Zhang Yilin, from *Songhua quanji*, 2-1, 14)

Figure 2 Attributed to Wei Xian (ca. 10th century) *The Water Mill*, ink and colours on silk, 55.4 x 124.1 cm, Shanghai Museum, Shanghai (Photo by Zhang Yilin, from *Songhua quanji*, 2-1, 14)