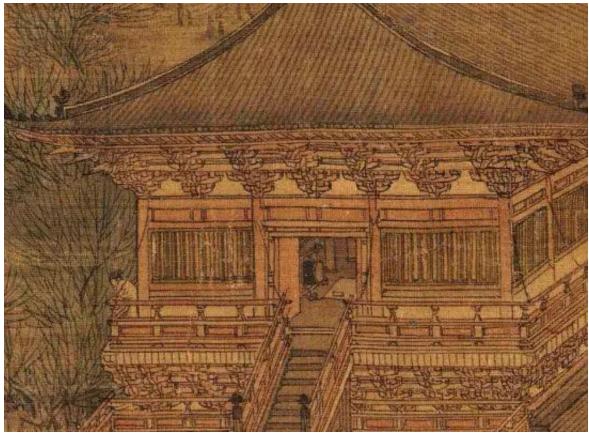

Figure 5 Detail of *The Water Mill* the mutilated signature of Wei Xian (Photo from *ZGHHMP*, vol 21)

Figure 6 Attributed to Zhang Zeduan Along the River During the Qingming Festival Around 1085-1145, ink and colours on silk 24.8 cm x 528 cm Palace Museum, Beijing (Image from www.dpm.org.cn/collection/paint/228226)