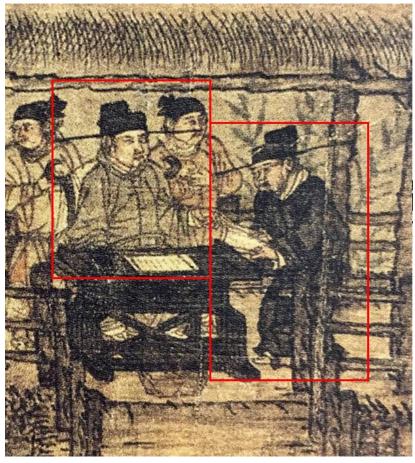

Figure 2 Attributed to Wei Xian (ca. 10th century) *The Water Mill*, ink and colours on silk, 55.4 x 124.1 cm, Shanghai Museum, Shanghai (Photo by Zhang Yilin, from *Songhua quanji*, 2-1, 14)