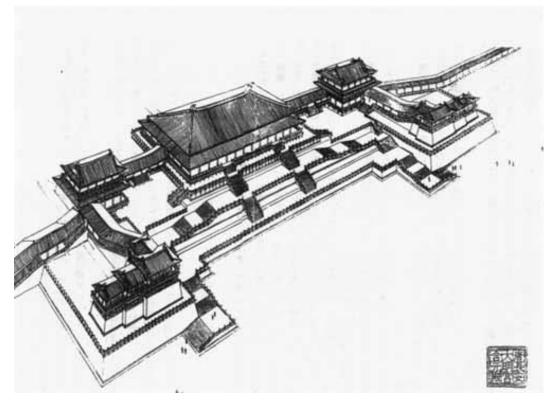

Figure 18 *Quelou Tu,* mural painting (Tang), the west wall of Yide prince's tomb, Xianyang, Shanxi province (Image from *Wenwu*, 1998:3, 78)

Figure 19 The reconstituted image of Hanyuan Palace (Tang) (Image from *Gongdian kaogu tonglun*, 437)