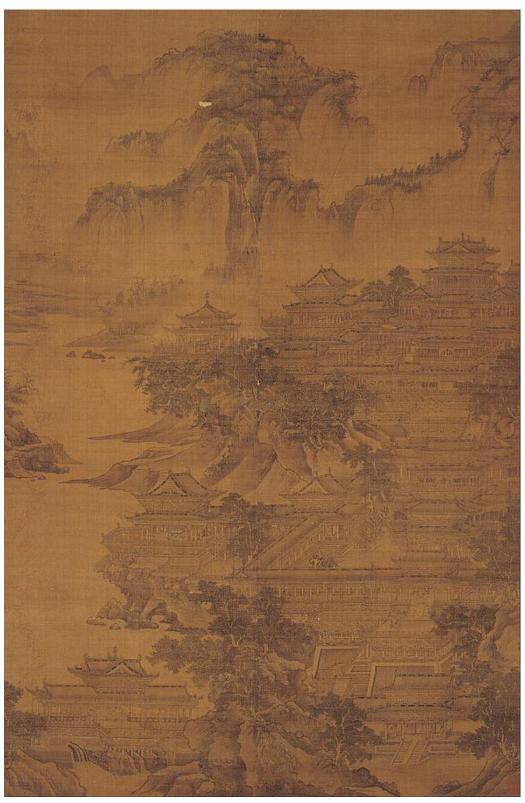

Figure 24 Attributed to Guo Zhongshu *Summer Palace of Emperor Ming Huang* ca. 12th to 14th century, ink on silk 105.6 x 161.5 cm Osake City Museum of Fine Arts, Osaka (Image from artsandculture.google.com/asset/QgHf24a1IUW0rA)