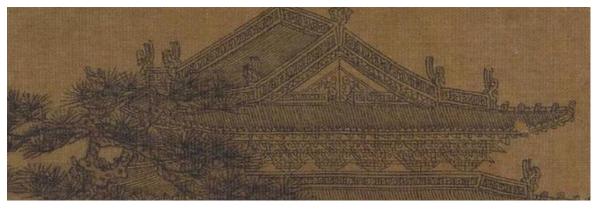

College of Arts

University of Glasgow

September 2020

キャックシュア 

Figure 1 Attributed to Wei Xian (ca. 10th century) *The Water Mill* handscroll Shanghai Museum, Shanghai (Photo by Zhang Yilin, from *Songhua quanji*, 2-1, 14)

Figure 2 Attributed to Wei Xian (ca. 10th century) *The Water Mill*, ink and colours on silk, 55.4 x 124.1 cm, Shanghai Museum, Shanghai (Photo by Zhang Yilin, from *Songhua quanji*, 2-1, 14)