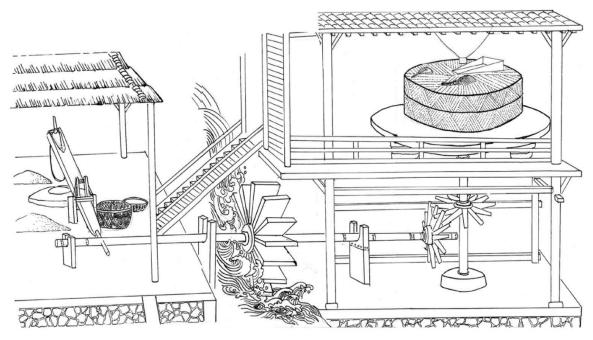

ter Mill*, the stairs with *xiangyan* 



Figure 242 Detail of *The Water Mill*, the stairs with *xiangyan* 



Fig. 601. The horizontal water-wheel, an example from the isle of Lewis (after Curwen, 4). a, hopper; b, rynd; c, stones; d, wheel or tirl, with obliquely-set paddles on thick shaft; e, chute delivering the water to the side of the wheel behind the shaft, as here viewed.

Figure 244 Image from *Science and Civilisation in China*, vol 4, part 2, 368



Figure 245 The *long* (Image from *Tiangong kaiwu,* 60)



(Image from *Tiangong kaiwu*, 64)

\*\*\*\*



Figure 247 The *nian* (Image from *Tiangong kaiwu,* 59)



Figure 248 The multi water-driven trip-hammer structure (Image from *Tiangong kaiwu*, 62)



Figure 249 The Water Trip-Hammer and The Water Mill (same as the Figure 8)



Figure 250 Line drawing of *The Water Trip-Hammer and The Water Mill* (Image from *Science, Technology and Dialectics,* 2007:3)



Figure 251 Detail of *Along the River During the Qingming Festival*, the stone rollers



Figure 252 Detail of *Along the River During the Qingming Festival*, the stone rollers



Figure 253 Detail of *Along the River During the Qingming Festival*, the stone roller and the cattle



Figure 254 Detail of *The Water Mill in Valley*, the multiple turbine wheels and wheel gears



The horizontal water wheel of *Nongshu* (Image from *Science and Civilisation in China*, vol 4, part 2, 397)

178



Figure 256 Detail of *The Water Mill*, the horizontal water wheels



Fig. 625. Horizontal water-wheel in position under a water-mill near Thienshui, Kansu, but not worki