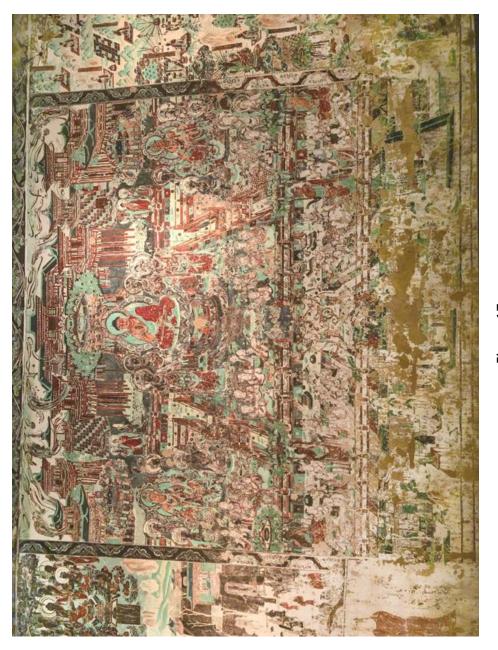

Figure 16 Pottery structures (Han) Henan Provincial Museum, Zhengzhou (Photo by BR)

cave 217, Dunhuang, Gansu province (Image from *Dunhuang Academy*, "Mogao Crottoes, 217 cave, the glorious age of Tang Dynasty", tour.dha.ac.cn/content.aspx?id=596635627595) Western Pure Land Illustration Figure 17

Figure 18 *Quelou Tu,* mural painting (Tang), the west wall of Yide prince's tomb, Xianyang, Shanxi province (Image from *Wenwu*, 1998:3, 78)

Figure 19 The reconstituted image of Hanyuan Palace (Tang) (Image from *Gongdian kaogu tonglun*, 437)

Figure 20 Detail of *Western Pure Land Illustration*, cave 217, Dunhuang, Gansu province (Image from *Dunhuang Academy*)

Figure 21

A person drawing lines of architecture with ruler, brush and a bamboo chip (Image from www.greatwuyi.com/mbrb/2008-11/14/content\_323791.htm)