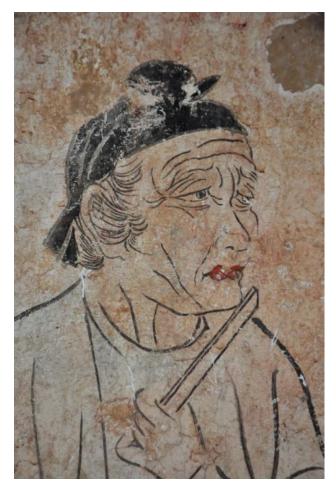

Figure 20 Detail of *Western Pure Land Illustration*, cave 217, Dunhuang, Gansu province (Image from *Dunhuang Academy*)

Figure 21

A person drawing lines of architecture with ruler, brush and a bamboo chip (Image from www.greatwuyi.com/mbrb/2008-11/14/content\_323791.htm)