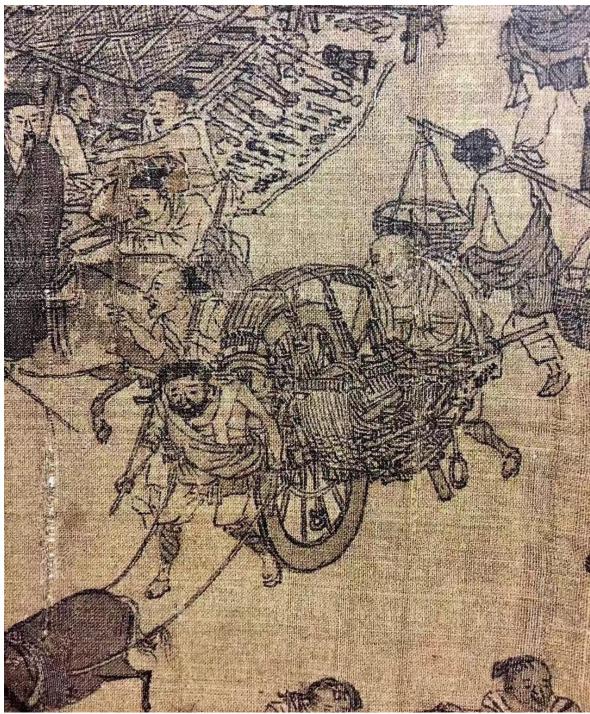

Figure 5 Detail of *The Water Mill* the mutilated signature of Wei Xian (Photo from *ZGHHMP*, vol 21)

Figure 6 Attributed to Zhang Zeduan Along the River During the Qingming Festival Around 1085-1145, ink and colours on silk 24.8 cm x 528 cm Palace Museum, Beijing (Image from www.dpm.org.cn/collection/paint/228226)