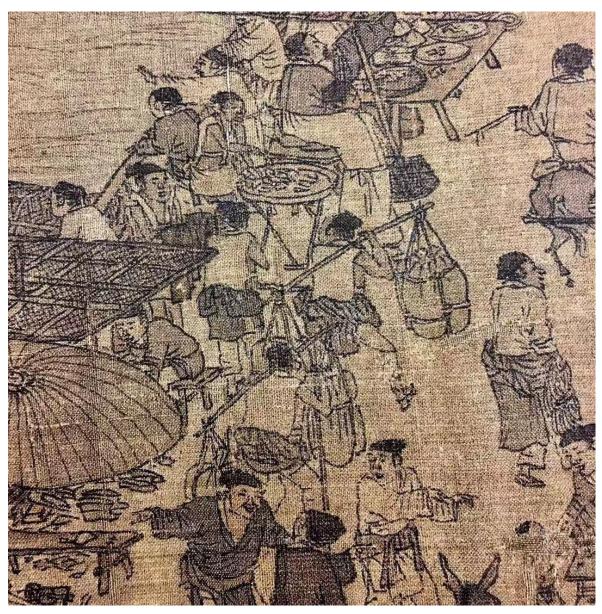

College of Arts

University of Glasgow

September 2020

キャックシュア 

Figure 1 Attributed to Wei Xian (ca. 10th century) *The Water Mill* handscroll Shanghai Museum, Shanghai (Photo by Zhang Yilin, from *Songhua quanji*, 2-1, 14)

Figure 2 Attributed to Wei Xian (ca. 10th century) *The Water Mill*, ink and colours on silk, 55.4 x 124.1 cm, Shanghai Museum, Shanghai (Photo by Zhang Yilin, from *Songhua quanji*, 2-1, 14)