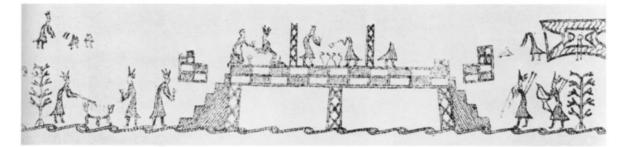

Figure 14 *The Banquet Scene* (Eastern Han), mural painting the west tomb M1 of Dahuting Han tombs, Xinmi, Henan province

Figure 15 The Ningcheng City, line drawing from mural painting (Eastern Han) Horinger tomb, Ulanqab, Inner Mongolia Autonomous Region