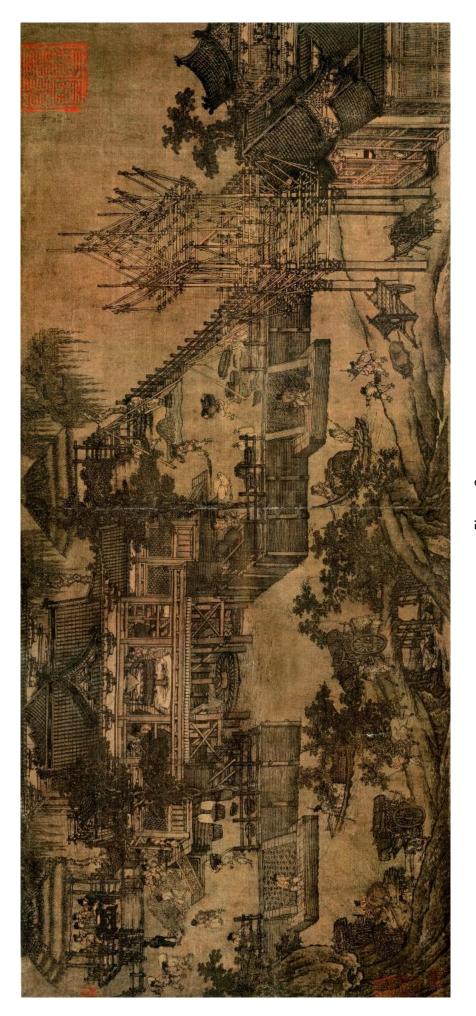

College of Arts

University of Glasgow

September 2020

キャックシュア 

Figure 1 Attributed to Wei Xian (ca. 10th century) *The Water Mill* handscroll Shanghai Museum, Shanghai (Photo by Zhang Yilin, from *Songhua quanji*, 2-1, 14)

Figure 2 Attributed to Wei Xian (ca. 10th century) *The Water Mill*, ink and colours on silk, 55.4 x 124.1 cm, Shanghai Museum, Shanghai (Photo by Zhang Yilin, from *Songhua quanji*, 2-1, 14)