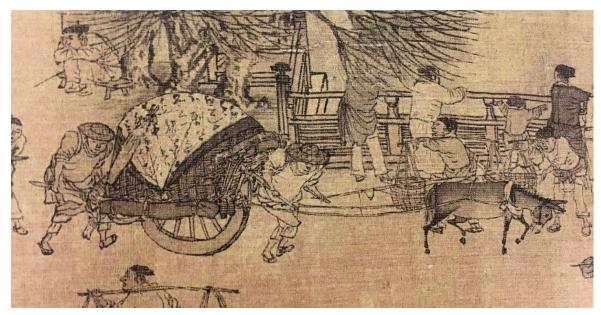

Figure 5 Detail of *The Water Mill* the mutilated signature of Wei Xian (Photo from *ZGHHMP*, vol 21)

Figure 6 Attributed to Zhang Zeduan Along the River During the Qingming Festival Around 1085-1145, ink and colours on silk 24.8 cm x 528 cm Palace Museum, Beijing (Image from www.dpm.org.cn/collection/paint/228226)