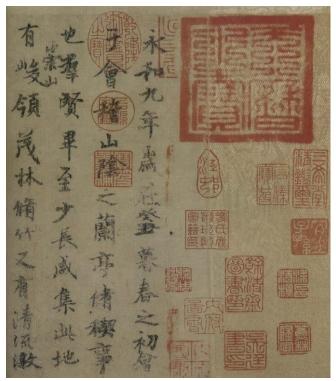

Figure 47 Attributed to Yu Shinan (558–638) *Lantingji Xu* Tang, ink on paper, 24.8 x 57.7 cm Palace Museum (Image from <u>www.dpm.org.cn/collection/impres/228279.html</u>)

Figure 48 The seal "蕉林" (The private seal of Liang Qingbiao) (Image from Seals of Chinese painters and collectors of the Ming and Ch'ing periods, 573– 574)