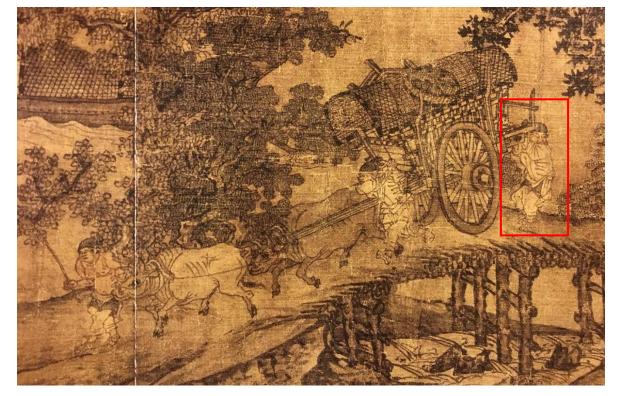

Figure 2 Attributed to Wei Xian (ca. 10th century) *The Water Mill*, ink and colours on silk, 55.4 x 124.1 cm, Shanghai Museum, Shanghai (Photo by Zhang Yilin, from *Songhua quanji*, 2-1, 14)