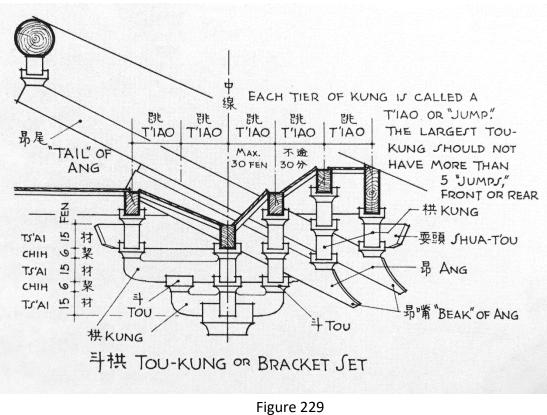

Figure 28 Detail of *Watching the Tide on a Moonlight Night*, the bracket set

Figure 29 Detail of *Along the River During the Qingming Festival*, the bracket set

Figure 30 Attributed to Zhang Zeduan *Competition on the Jinming Pool* Northern Song (controversial), ink and colours on silk 28.5 x 28.6 cm Tianjin Museum, Tianjin (Image from *ZGMSQJ*, Painting Collection vol 4, 175)