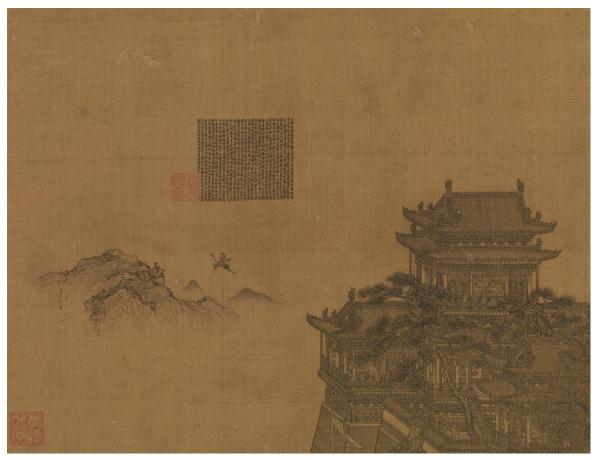

Figure 26 Xia Yong *Yueyang Tower* Yuan Dynasty, ink and colour on silk 25.2 x 25.8 cm Palace Museum, Beijing (Image from www.dpm.org.cn/collection/paint/234416.html)

Figure 27 Xia Yong Yellow Crane Tower (1350), ink on silk, 20.6 x 26.7 cm Metropolitan Museum of Art, New York (Image from www.metmuseum.org/art/collection/search/41476)