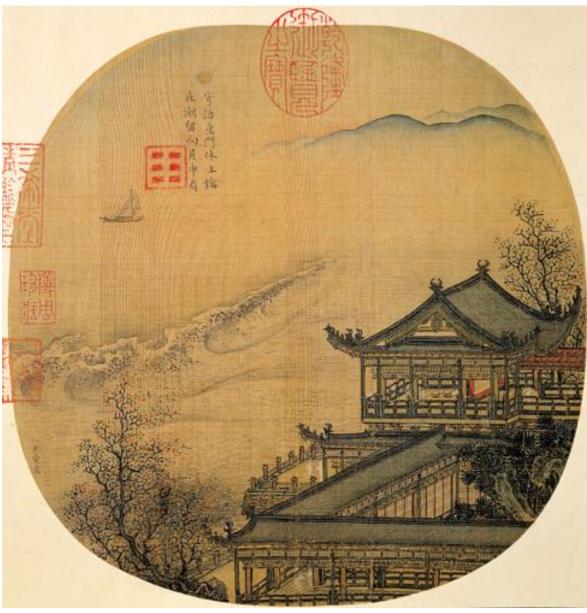

Figure 25 Li Song *Watching the Tide on a Moonlight Night* Southern Song Dynasty, ink and colour on silk with gold 22.3 x 22 cm National Palace Museum, Taipei (Image from painting.npm.gov.tw/Painting\_Page.aspx?dep=P&PaintingId=14533)

Figure 28 Detail of *Watching the Tide on a Moonlight Night*, the bracket set

Figure 29 Detail of *Along the River During the Qingming Festival*, the bracket set

Figure 30 Attributed to Zhang Zeduan *Competition on the Jinming Pool* Northern Song (controversial), ink and colours on silk 28.5 x 28.6 cm Tianjin Museum, Tianjin (Image from *ZGMSQJ*, Painting Collection vol 4, 175)