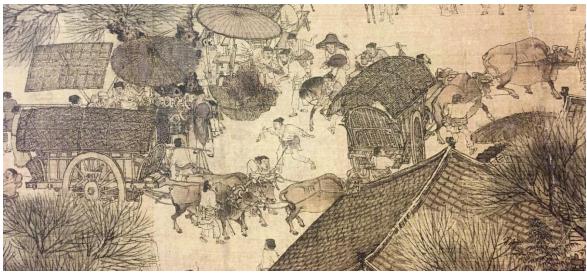

Figure 5 Detail of *The Water Mill* the mutilated signature of Wei Xian (Photo from *ZGHHMP*, vol 21)

Figure 6 Attributed to Zhang Zeduan Along the River During the Qingming Festival Around 1085-1145, ink and colours on silk 24.8 cm x 528 cm Palace Museum, Beijing (Image from www.dpm.org.cn/collection/paint/228226)