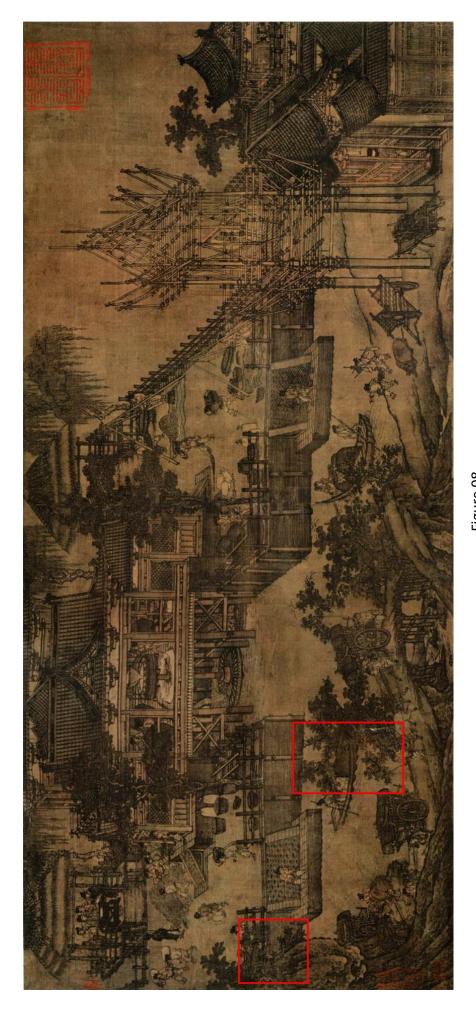

College of Arts

University of Glasgow

September 2020

キャックシュア 

Figure 1 Attributed to Wei Xian (ca. 10th century) *The Water Mill* handscroll Shanghai Museum, Shanghai (Photo by Zhang Yilin, from *Songhua quanji*, 2-1, 14)

Figure 2 Attributed to Wei Xian (ca. 10th century) *The Water Mill*, ink and colours on silk, 55.4 x 124.1 cm, Shanghai Museum, Shanghai (Photo by Zhang Yilin, from *Songhua quanji*, 2-1, 14)