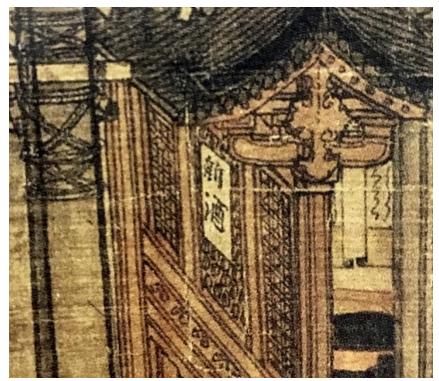

Figure 18 *Quelou Tu,* mural painting (Tang), the west wall of Yide prince's tomb, Xianyang, Shanxi province (Image from *Wenwu*, 1998:3, 78)

Figure 19 The reconstituted image of Hanyuan Palace (Tang) (Image from *Gongdian kaogu tonglun*, 437)