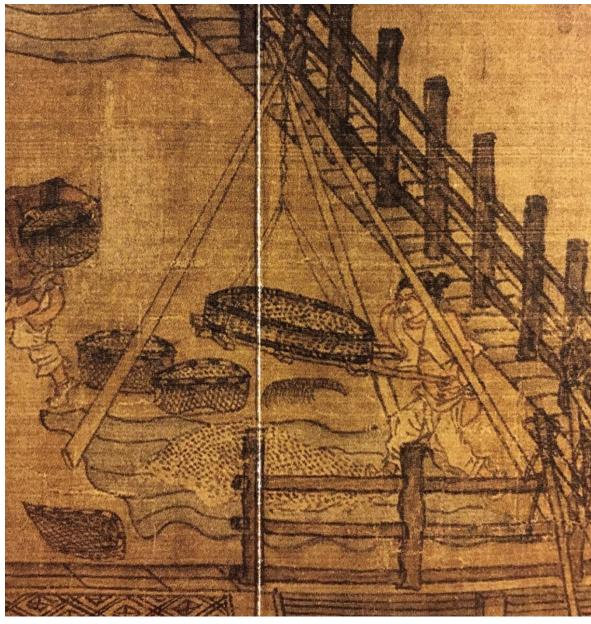

College of Arts

University of Glasgow

September 2020

キャックシュア 

Figure 1 Attributed to Wei Xian (ca. 10th century) *The Water Mill* handscroll Shanghai Museum, Shanghai (Photo by Zhang Yilin, from *Songhua quanji*, 2-1, 14)

Figure 2 Attributed to Wei Xian (ca. 10th century) *The Water Mill*, ink and colours on silk, 55.4 x 124.1 cm, Shanghai Museum, Shanghai (Photo by Zhang Yilin, from *Songhua quanji*, 2-1, 14)