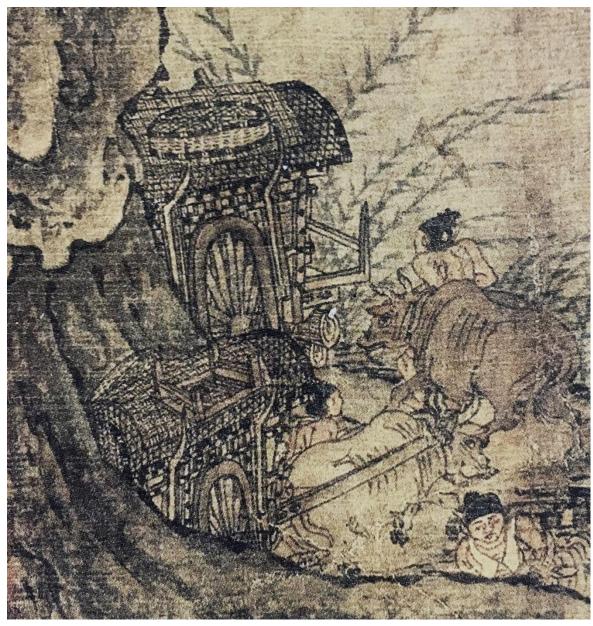

Figure 2 Attributed to Wei Xian (ca. 10th century) *The Water Mill*, ink and colours on silk, 55.4 x 124.1 cm, Shanghai Museum, Shanghai (Photo by Zhang Yilin, from *Songhua quanji*, 2-1, 14)