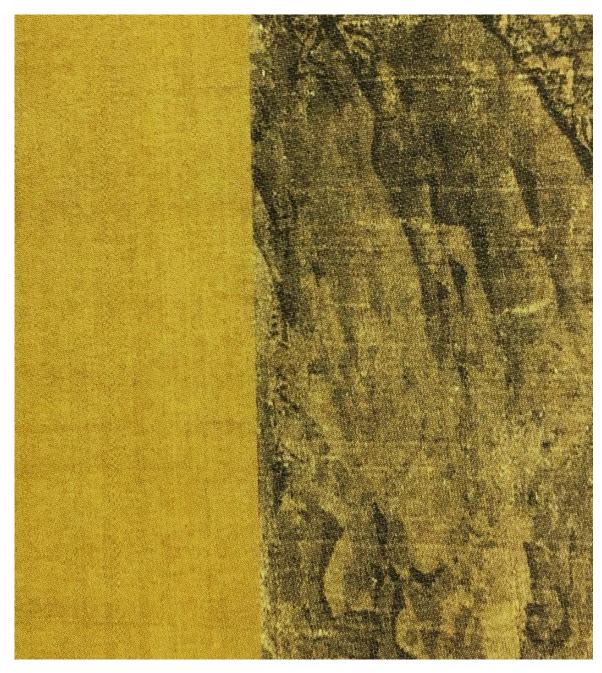

Figure 54 The "heaven" section of *The Water Mill* (Photo by BR)

Figure 55 Detail of *The Water Mill*, half of a *Zhenghe* rectangular seal at the top seam between the latter bordering and the painting (Photo from *ZGHHMP*, vol 21)