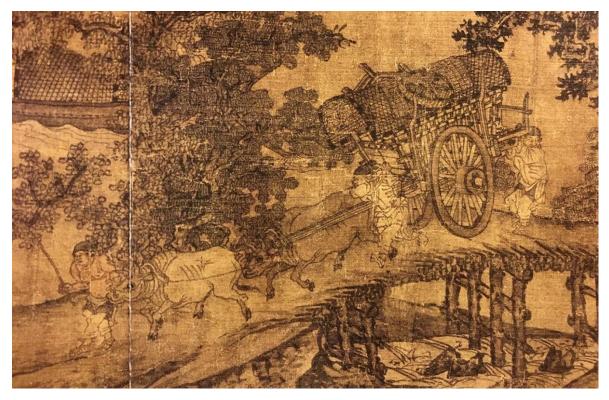

College of Arts

University of Glasgow

September 2020

キャックシュア 

Figure 1 Attributed to Wei Xian (ca. 10th century) *The Water Mill* handscroll Shanghai Museum, Shanghai (Photo by Zhang Yilin, from *Songhua quanji*, 2-1, 14)

Figure 2 Attributed to Wei Xian (ca. 10th century) *The Water Mill*, ink and colours on silk, 55.4 x 124.1 cm, Shanghai Museum, Shanghai (Photo by Zhang Yilin, from *Songhua quanji*, 2-1, 14)