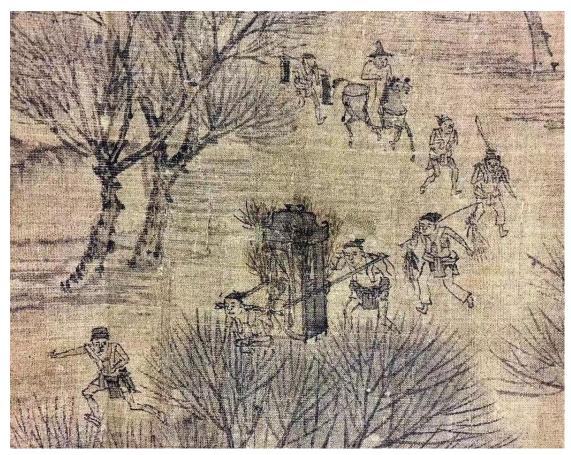

Figure 5 Detail of *The Water Mill* the mutilated signature of Wei Xian (Photo from *ZGHHMP*, vol 21)

Figure 6 Attributed to Zhang Zeduan Along the River During the Qingming Festival Around 1085-1145, ink and colours on silk 24.8 cm x 528 cm Palace Museum, Beijing (Image from www.dpm.org.cn/collection/paint/228226)