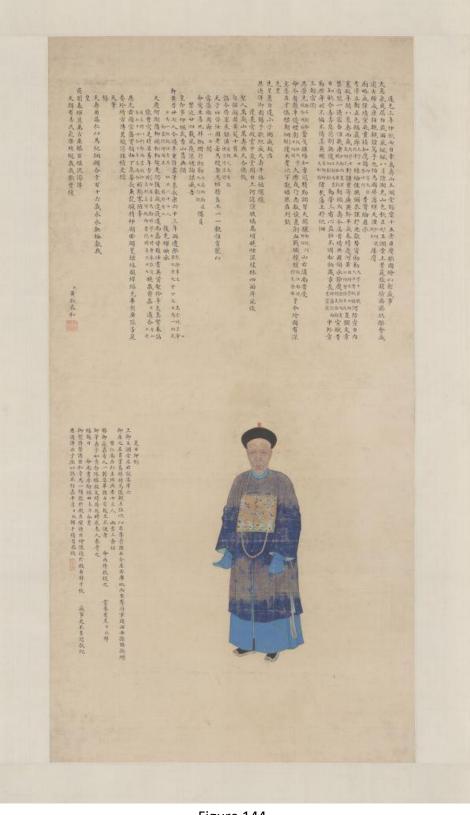

Figure 137 The left lapel garment figures mural painting, Yuan, in Yongle Palace Ruicheng County, Yuncheng, Shanxi province

Figure 138 The left lapel garment figures mural painting, Yuan, in Yongle Palace Ruicheng County, Yuncheng, Shanxi province