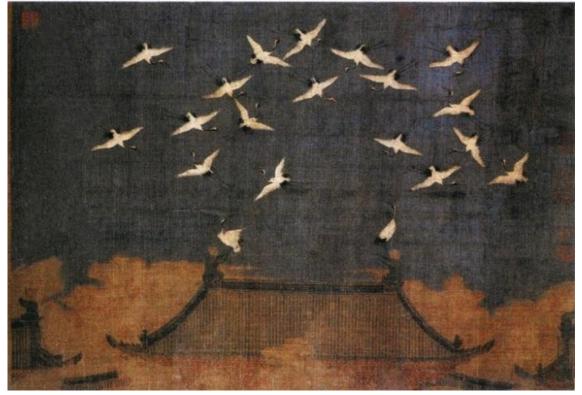

Figure 22 Attributed to the Huizong Emperor *Auspicious Cranes* Northern Song Dynasties, ink and colours on silk 51 x 138.2 cm Liaoning Provincial Museum, Shenyang (Image from www.Inmuseum.com.cn/huxing/show.asp?ID=6787)