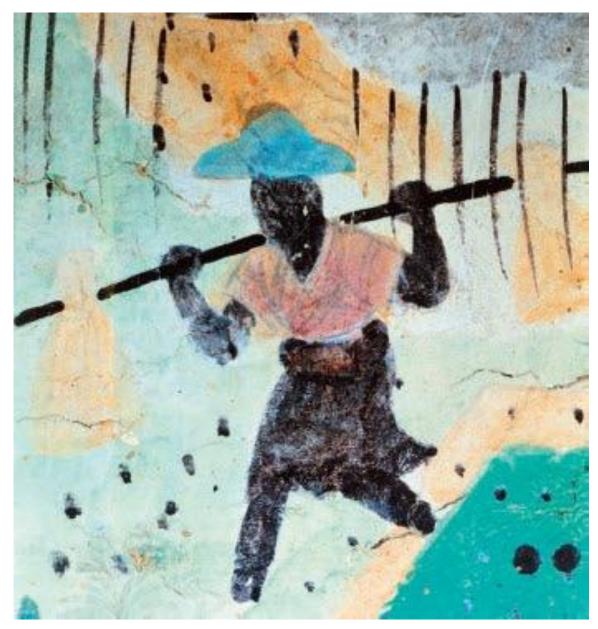

Figure 7 Unknown *The Water Mill in Valley* Around the Yuan Dynasty, ink and colours on silk 153.5 cm x 94.3 cm Liaoning Provincial Museum, Shenyang (Image from ltfc.net/img/5be1da713d334d1409ccb4b8)

Figure 8 Wang Kui (1100–?) *et al. The Water Trip-Hammer and The Water Mill* mural painting (1158–1167) Yanshan Temple, Fanshi County, Shanxi province