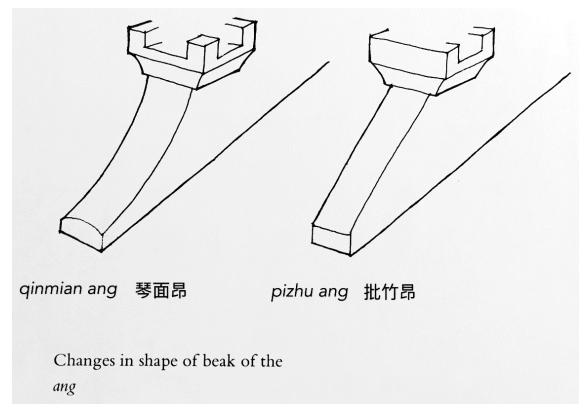

0 The line drawing of *yitiao sipuzuo danxia'ang* bracket set (Image from *Yingzao fashi*, vol 34)

四鋪作外掃昂



Figure 231 The profile line drawing of *yitiao sipuzuo danxia'ang* bracket set of *Yingzao fashi* (Image from *Yingzao fashi*, vol 28)



Figure 233 The main hall of Chuzu An, in the Shaolin Temple, Dengfeng, Henan province (Photo by ZX)



Figure 234 The line drawing of the bracket set of Chuzu An (Image from *A pictorial history of Chinese architecture*, 89)



Figure 235 Detail of *The Water Mill,* the *ang* and *shuatou* of the water mill hall



Figure 236 The bracket sets of Chuzu An (Photo by ZX)



Figure 237 The bracket sets of Chuzu An (Photo by ZX)



Figure 238 Evolution of the *shuatou* (head of the beam) (Image from *A pictorial history of Chinese architecture*, 84)



Figure 239 Changes in shape of beak of the *ang* (Image from *A pictorial history of Chinese architecture*, 83)



Different shapes of beak of the *ang* (Image from *Yingzao fashi*, vol 28)



Figure 241 Detail of *The Water Mill*, the stairs with *xiangyan* 



Figure 242 Detail of *The Water Mill*, the stairs with *xiangyan* 



Fig. 601. The horizontal water-wheel, an example from the isle of Lewis (after Curwen, 4). a, hopper; b, rynd; c, stones; d, wheel or tirl, with obliquely-set paddles on thick shaft; e, chute delivering the water to the side of the wheel behind the shaft, as here viewed.

Figure 244 Image from *Science and Civilisation in China*, vol 4, part 2, 368



Figure 245 The *long* (Image from *Tiangong kaiwu,* 60)



(Image from *Tiangong kaiwu*, 64)

\*\*\*\*



Figur