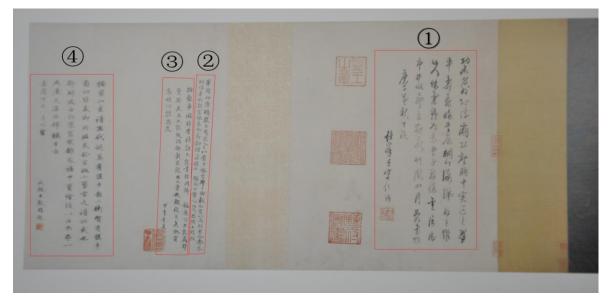

Figure 80 Colophons on *The Water Mill* (Photo from *ZGHHMP*, vol 21)

Figure 81 The map which shows the locations of Beijing, Taiyuan and Luling (Image from the Google Map)

Figure 82 Wang Shouren (1472–1529) *Longjiang liubie shi* (part, ca.1516) 28.1 x 296.6 cm, ink on paper Palace Museum, Beijing (Image from www.360doc.com/content/14/0908/23/15883912\_408034869.shtml)