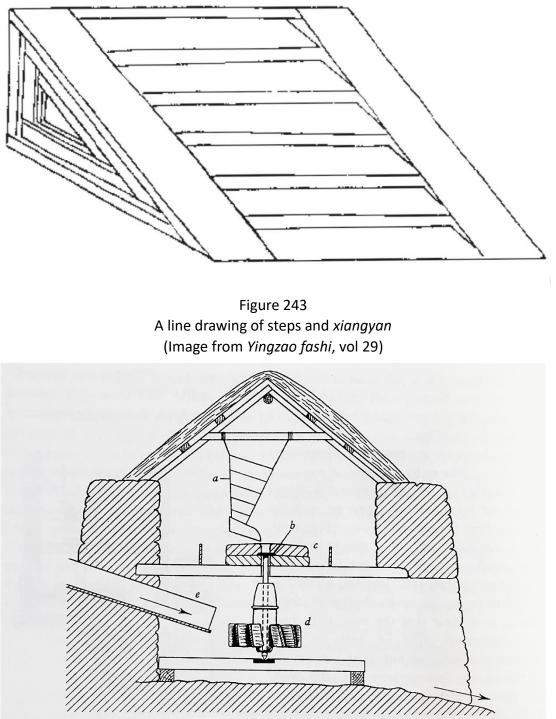

(Photo by ZX)



Figure 234 The line drawing of the bracket set of Chuzu An (Image from *A pictorial history of Chinese architecture*, 89)



Figure 235 Detail of *The Water Mill,* the *ang* and *shuatou* of the water mill hall



Figure 236 The bracket sets of Chuzu An (Photo by ZX)



Figure 237 The bracket sets of Chuzu An (Photo by ZX)



Figure 238 Evolution of the *shuatou* (head of the beam) (Image from *A pictorial history of Chinese architecture*, 84)



Figure 239 Changes in shape of beak of the *ang* (Image from *A pictorial history of Chinese architecture*, 83)



Different shapes of beak of the *ang* (Image from *Yingzao fashi*, vol 28)



Figure 241 Detail of *The Water Mill*, the stairs with *xiangyan* 



Figure 242 Detail of *The Water Mill*, the stairs with *xiangyan* 



Fig. 601. The horizontal water-wheel, an example from the isle of Lewis (after Curwen, 4). a, hopper; b, rynd; c, stones; d, wheel or tirl, with obliquely-set paddles on thick shaft; e, chute delivering the water to the side of the wheel behind the shaft, as here viewed.

Figure 244 Image from *Science and Civilisation in China*, vol 4, part 2, 368



Figure 245 The *long* (Image from *Tiangong kaiwu,* 60)



(Image from *Tiangong kaiwu*, 64)

\*\*\*\*



Figure 247 The *nian* (Image from *Tiangong kaiwu,* 59)



Figure 248 The multi water-driven trip-hammer structure (Image from *Tiangong kaiwu*, 62)



Figure 249 The Water Trip-Hammer and The Water Mill (same as the Figure 8)



Figure 250 Line drawing of *The Water Trip-Hammer and The Water Mill* (Image from *Science, Technology and D