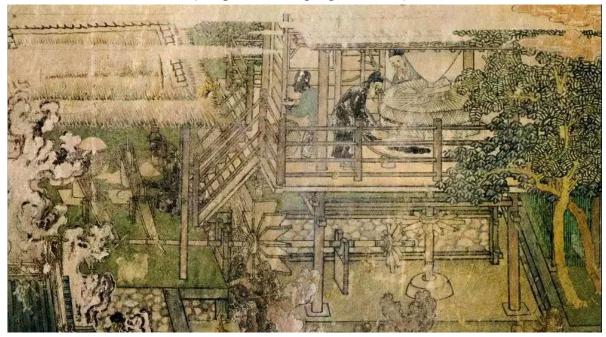

the *ang* (Image from *Yingzao fashi*, vol 28)



Figure 241 Detail of *The Water Mill*, the stairs with *xiangyan* 



Figure 242 Detail of *The Water Mill*, the stairs with *xiangyan* 



Fig. 601. The horizontal water-wheel, an example from the isle of Lewis (after Curwen, 4). a, hopper; b, rynd; c, stones; d, wheel or tirl, with obliquely-set paddles on thick shaft; e, chute delivering the water to the side of the wheel behind the shaft, as here viewed.

Figure 244 Image from *Science and Civilisation in China*, vol 4, part 2, 368



Figure 245 The *long* (Image from *Tiangong kaiwu,* 60)



(Image from *Tiangong kaiwu*, 64)

\*\*\*\*



Figure 247 The *nian* (Image from *Tiangong kaiwu,* 59)



Figure 248 The multi water-driven trip-hammer structure (Image from *Tiangong kaiwu*, 62)



Figure 249 The Water Trip-Hammer and The Water Mill (same as the Figure 8)



Figure 250 Line drawing of *The Water Trip-Hammer and The Water Mill* (Image from *Science, Technology and Dialectics,* 2007:3)



Figure 251 Detail of *Along the River During the Qingming Festival*, the stone rollers



Figure 252 Detail of *Along the River During the Qingming Festival*, the stone rollers



Figure 253 Detail of *Along the River During the Qingming Festival*, the stone roller and the cattle



Figure 254 Detail of *The Water Mill in Valley*, the multiple turbine wheels and wheel gears



The horizontal water wheel of *Nongshu* (Image from *Science and Civilisation in China*, vol 4, part 2, 397)

178



Figure 256 Detail of *The Water Mill*, the horizontal water wheels



Fig. 625. Horizontal w