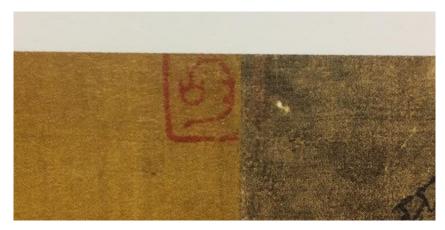

Figure 58 Detail of *The Water Mill*, the *Neifu tushu zhiyin* quadrate seal at the middle of the colophon paper (Photo from *ZGHHMP*, vol 21)

Figure 59 Detail of *The Water Mill*, the faded seal at the top seam between the former bordering and the painting (Photo from *ZGHHMP*, vol 21)

Figure 60 Detail of *The Water Mill*, the faded seal at the bottom seam between the former bordering and the painting (Photo from *ZGHHMP*, vol 21)

Figure 61 Detail of *The Water Mill*, the seal "雲煙過眼" (Photo from *ZGHHMP*, vol 21)