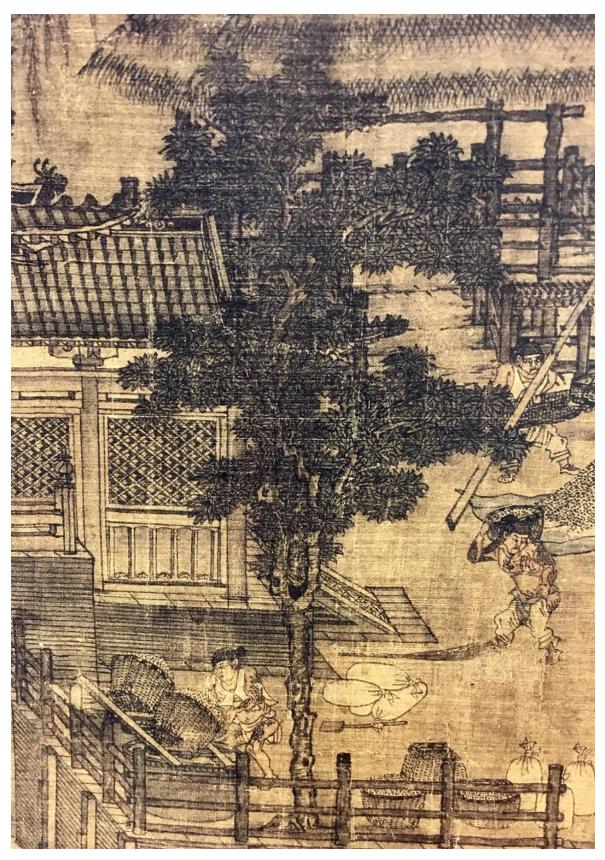

Figure 5 Detail of *The Water Mill* the mutilated signature of Wei Xian (Photo from *ZGHHMP*, vol 21)

Figure 6 Attributed to Zhang Zeduan Along the River During the Qingming Festival Around 1085-1145, ink and colours on silk 24.8 cm x 528 cm Palace Museum, Beijing (Image from www.dpm.org.cn/collection/paint/228226)