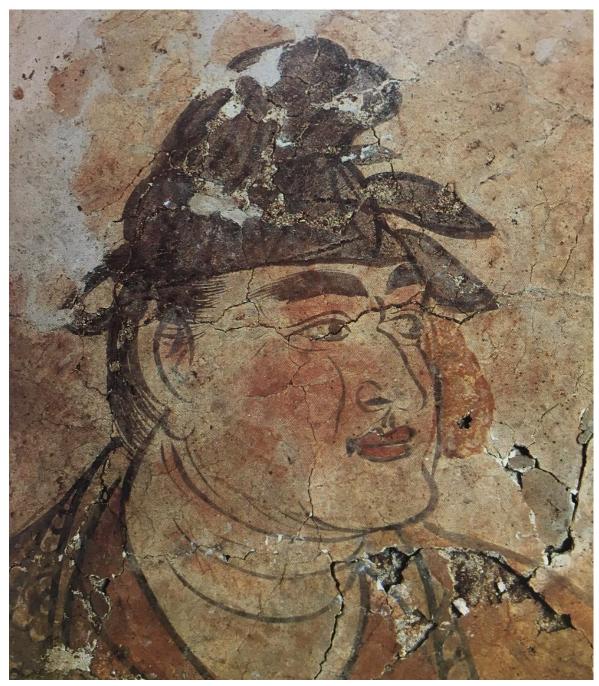

Figure 7 Unknown *The Water Mill in Valley* Around the Yuan Dynasty, ink and colours on silk 153.5 cm x 94.3 cm Liaoning Provincial Museum, Shenyang (Image from ltfc.net/img/5be1da713d334d1409ccb4b8)

Figure 8 Wang Kui (1100–?) *et al. The Water Trip-Hammer and The Water Mill* mural painting (1158–1167) Yanshan Temple, Fanshi County, Shanxi province