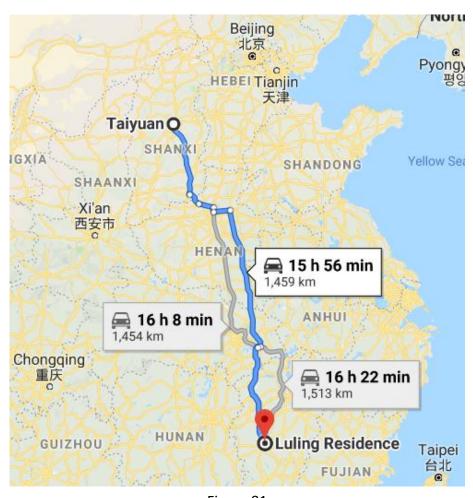

Figure 80 Colophons on *The Water Mill* (Photo from *ZGHHMP*, vol 21)

Figure 81 The map which shows the locations of Beijing, Taiyuan and Luling (Image from the Google Map)

Figure 82 Wang Shouren (1472–1529) *Longjiang liubie shi* (part, ca.1516) 28.1 x 296.6 cm, ink on paper Palace Museum, Beijing (Image from www.360doc.com/content/14/0908/23/15883912\_408034869.shtml)