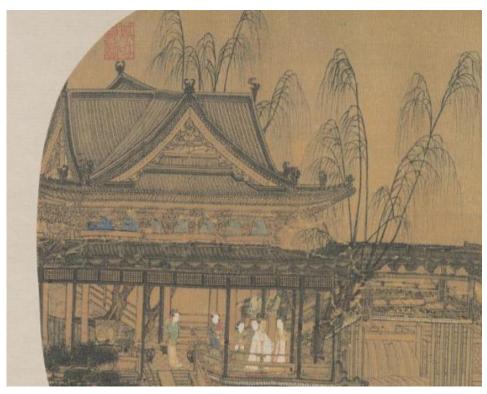

College of Arts

University of Glasgow

September 2020

キャックシュア 

Figure 1 Attributed to Wei Xian (ca. 10th century) *The Water Mill* handscroll Shanghai Museum, Shanghai (Photo by Zhang Yilin, from *Songhua quanji*, 2-1, 14)

Figure 2 Attributed to Wei Xian (ca. 10th century) *The Water Mill*, ink and colours on silk, 55.4 x 124.1 cm, Shanghai Museum, Shanghai (Photo by Zhang Yilin, from *Songhua quanji*, 2-1, 14)