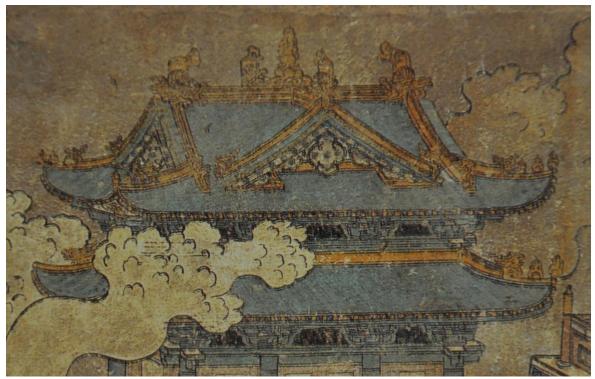

Figure 18 *Quelou Tu,* mural painting (Tang), the west wall of Yide prince's tomb, Xianyang, Shanxi province (Image from *Wenwu*, 1998:3, 78)

Figure 19 The reconstituted image of Hanyuan Palace (Tang) (Image from *Gongdian kaogu tonglun*, 437)