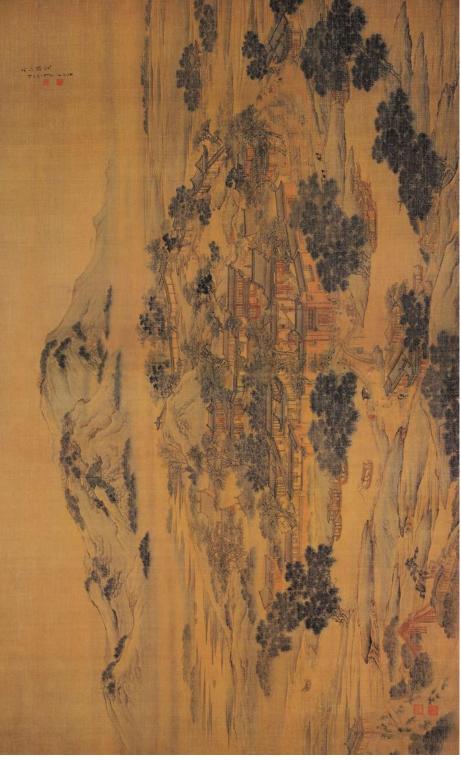

Figure 24 Attributed to Guo Zhongshu *Summer Palace of Emperor Ming Huang* ca. 12th to 14th century, ink on silk 105.6 x 161.5 cm Osake City Museum of Fine Arts, Osaka (Image from artsandculture.google.com/asset/QgHf24a1IUW0rA)