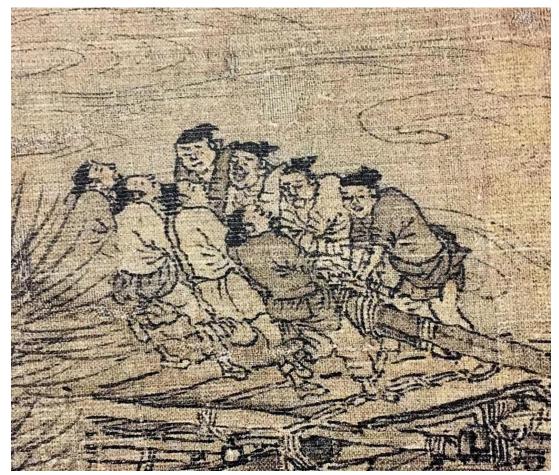

Figure 5 Detail of *The Water Mill* the mutilated signature of Wei Xian (Photo from *ZGHHMP*, vol 21)

Figure 6 Attributed to Zhang Zeduan Along the River During the Qingming Festival Around 1085-1145, ink and colours on silk 24.8 cm x 528 cm Palace Museum, Beijing (Image from www.dpm.org.cn/collection/paint/228226)