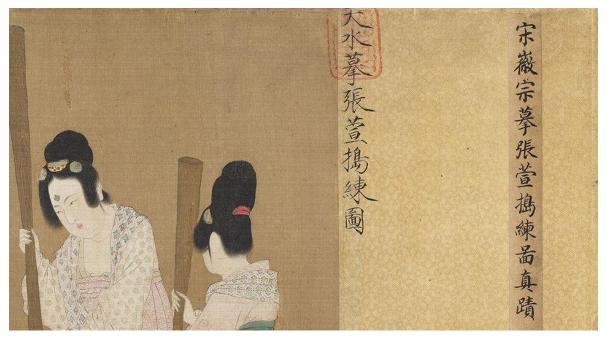

Figure 64 *Huaya* of the Huizong Emperor (Image from www.sohu.com/a/168764877\_9891639)

Figure 65 Detail of *Tianshui's Copy of Zhang Xuan's "Pounding Silk"* Attributed to the Huizong Emperor Northern Song, ink and colours on silk, 37 x 145.3 cm Museum of Fine Arts, Boston (Image from collections.mfa.org/objects/28127)

Figure 66 Detail of *Tianshui's Copy of Zhang Xuan's "Spring Outing of the Court Ladies"* Attributed to the Huizong Emperor Northern Song, ink and colours on silk, 51.8 x 148 cm Liaoning Provincial Museum, Shenyang (Image from www.Inmuseum.com.cn/huxing/show.asp?ID=7105)