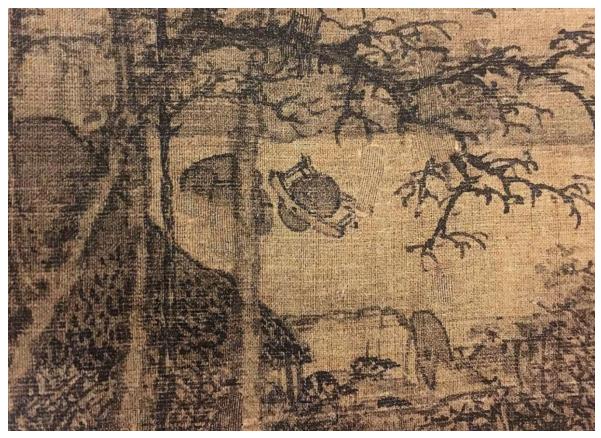

Figure 3 The full *Xuanhe* mounting style for a painting handscroll

Figure 4 Detail of *The Water Mill*, the seal *"tianli zhibao* 天曆之寶" and the evaluation *"shenpin shang* 神品上" (Photo from *Songhua quanji*, 2-1, 15)

Figure 5 Detail of *The Water Mill* the mutilated signature of Wei Xian (Photo from *ZGHHMP*, vol 21)

Figure 6 Attributed to Zhang Zeduan Along the River During the Qingming Festival Around 1085-1145, ink and colours on silk 24.8 cm x 528 cm Palace Museum, Beijing (Image from www.dpm.org.cn/collection/paint/228226)