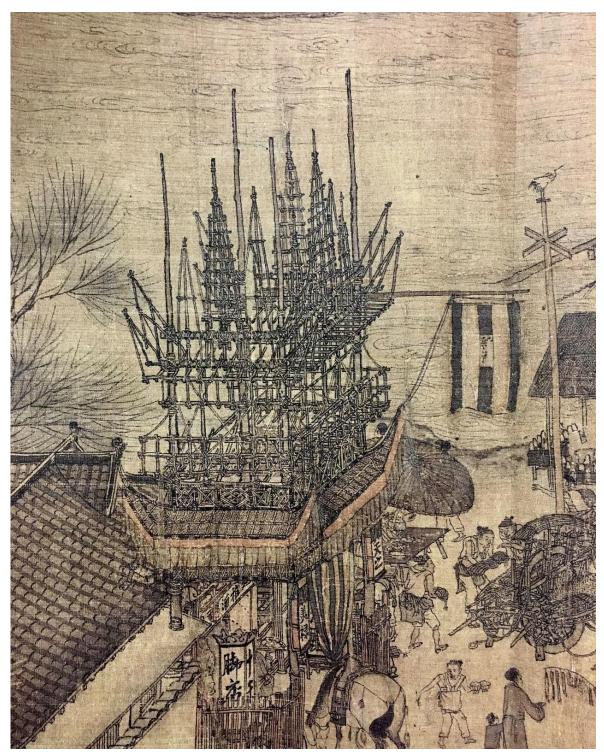

College of Arts

University of Glasgow

September 2020

キャックシュア 

Figure 1 Attributed to Wei Xian (ca. 10th century) *The Water Mill* handscroll Shanghai Museum, Shanghai (Photo by Zhang Yilin, from *Songhua quanji*, 2-1, 14)

Figure 2 Attributed to Wei Xian (ca. 10th century) *The Water Mill*, ink and colours on silk, 55.4 x 124.1 cm, Shanghai Museum, Shanghai (Photo by Zhang Yilin, from *Songhua quanji*, 2-1, 14)