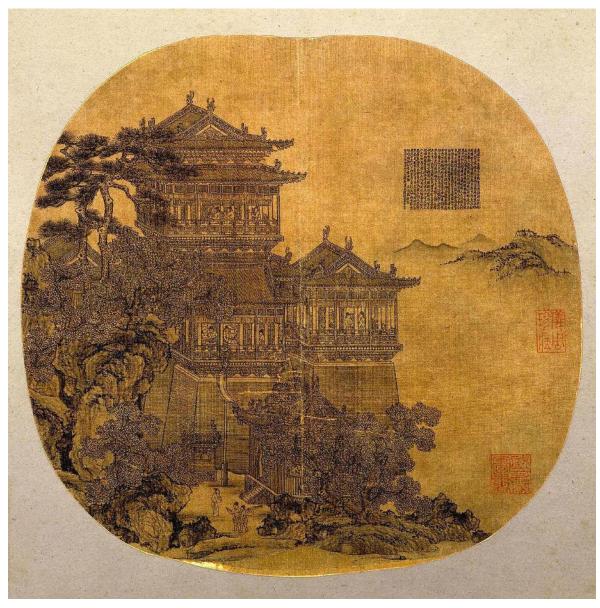

Figure 26 Xia Yong *Yueyang Tower* Yuan Dynasty, ink and colour on silk 25.2 x 25.8 cm Palace Museum, Beijing (Image from www.dpm.org.cn/collection/paint/234416.html)

Figure 27 Xia Yong Yellow Crane Tower (1350), ink on silk, 20.6 x 26.7 cm Metropolitan Museum of Art, New York (Image from www.metmuseum.org/art/collection/search/41476)