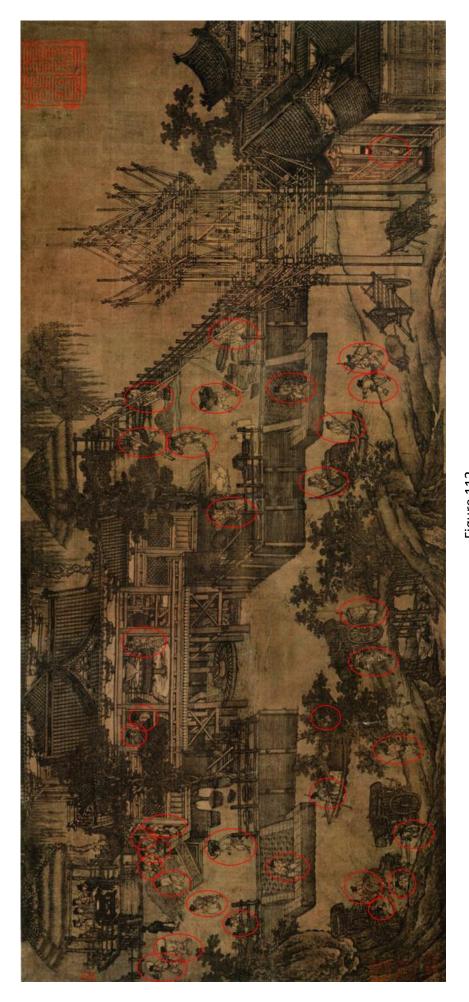

College of Arts

University of Glasgow

September 2020

キャックシュア 

Figure 1 Attributed to Wei Xian (ca. 10th century) *The Water Mill* handscroll Shanghai Museum, Shanghai (Photo by Zhang Yilin, from *Songhua quanji*, 2-1, 14)

Figure 2 Attributed to Wei Xian (ca. 10th century) *The Water Mill*, ink and colours on silk, 55.4 x 124.1 cm, Shanghai Museum, Shanghai (Photo by Zhang Yilin, from *Songhua quanji*, 2-1, 14)