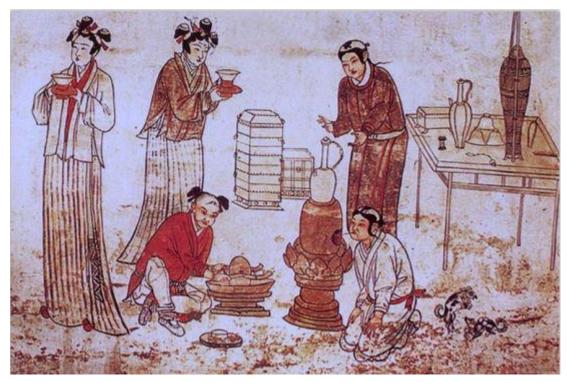

College of Arts

University of Glasgow

September 2020

キャックシュア 

Figure 1 Attributed to Wei Xian (ca. 10th century) *The Water Mill* handscroll Shanghai Museum, Shanghai (Photo by Zhang Yilin, from *Songhua quanji*, 2-1, 14)

Figure 2 Attributed to Wei Xian (ca. 10th century) *The Water Mill*, ink and colours on silk, 55.4 x 124.1 cm, Shanghai Museum, Shanghai (Photo by Zhang Yilin, from *Songhua quanji*, 2-1, 14)