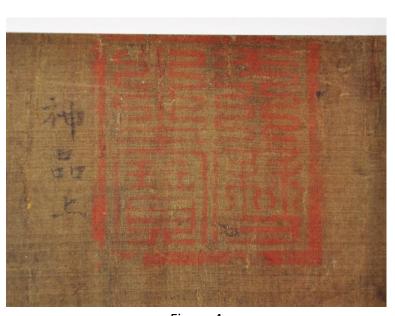

Figure 58 Detail of *The Water Mill*, the *Neifu tushu zhiyin* quadrate seal at the middle of the colophon paper (Photo from *ZGHHMP*, vol 21)

Figure 59 Detail of *The Water Mill*, the faded seal at the top seam between the former bordering and the painting (Photo from *ZGHHMP*, vol 21)