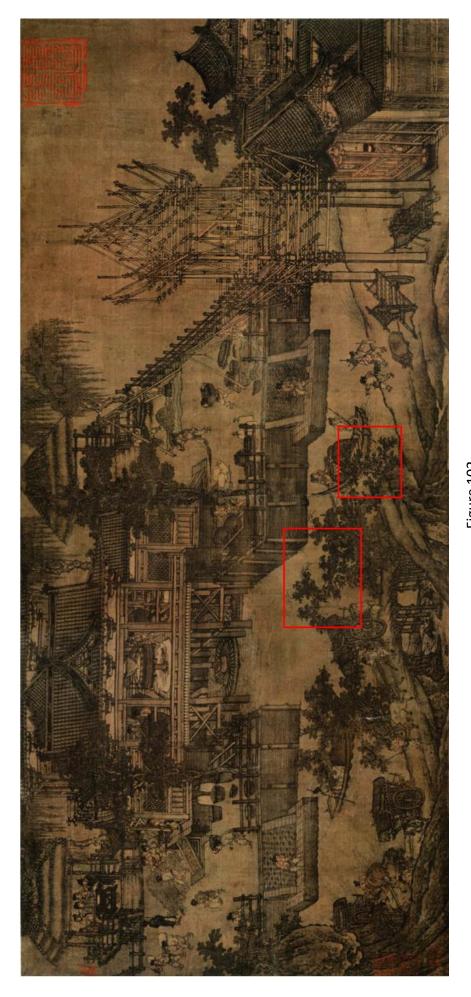

Figure 5 Detail of *The Water Mill* the mutilated signature of Wei Xian (Photo from *ZGHHMP*, vol 21)

Figure 6 Attributed to Zhang Zeduan Along the River During the Qingming Festival Around 1085-1145, ink and colours on silk 24.8 cm x 528 cm Palace Museum, Beijing (Image from www.dpm.org.cn/collection/paint/228226)