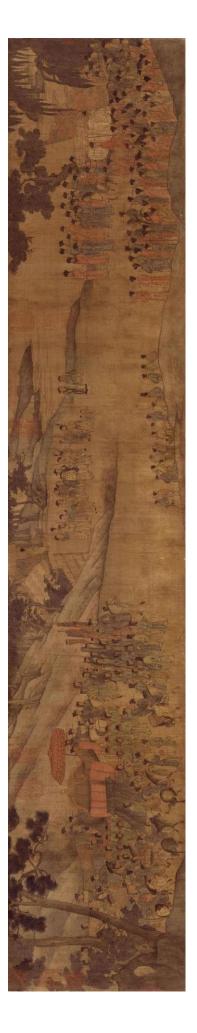

College of Arts

University of Glasgow

September 2020

キャックシュア 

Figure 1 Attributed to Wei Xian (ca. 10th century) *The Water Mill* handscroll Shanghai Museum, Shanghai (Photo by Zhang Yilin, from *Songhua quanji*, 2-1, 14)

Figure 2 Attributed to Wei Xian (ca. 10th century) *The Water Mill*, ink and colours on silk, 55.4 x 124.1 cm, Shanghai Museum, Shanghai (Photo by Zhang Yilin, from *Songhua quanji*, 2-1, 14)