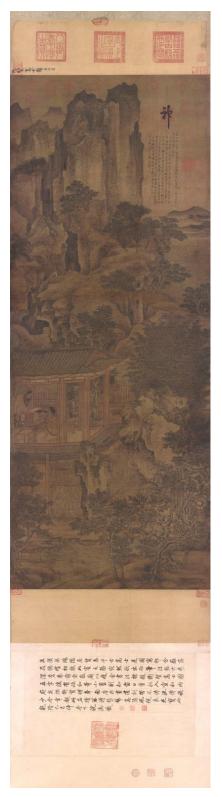

Figure 51 Liang Shimin *The Isles in Snow* Northern Song, ink and colours on silk, 26.5 x 145.6 cm Palace Museum, Beijing (Image from www.dpm.org.cn/collection/paint/231254.html)

| 印名式 | 御书<br>葫芦印 | 双龙圆玺  | 宣龢<br>连玺 | 政和<br>长玺 | 宣和<br>长玺 | 收龢<br>连玺 | 内府图书之印 |
|-----|-----------|-------|----------|----------|----------|----------|--------|
| 工式  |           | A CAR |          | 6        | 同時       |          |        |
| Ⅱ式  | 意         |       |          | 奥多       | 國政       |          |        |