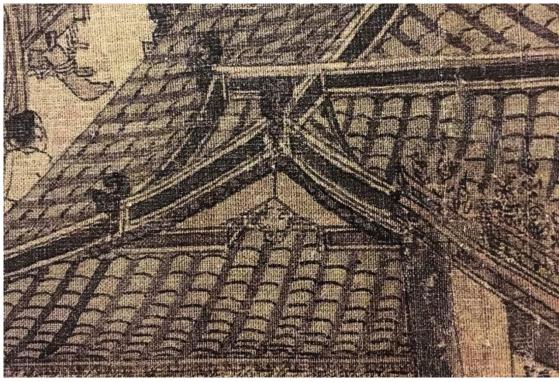

College of Arts

University of Glasgow

September 2020

キャックシュア 

Figure 1 Attributed to Wei Xian (ca. 10th century) *The Water Mill* handscroll Shanghai Museum, Shanghai (Photo by Zhang Yilin, from *Songhua quanji*, 2-1, 14)

Figure 2 Attributed to Wei Xian (ca. 10th century) *The Water Mill*, ink and colours on silk, 55.4 x 124.1 cm, Shanghai Museum, Shanghai (Photo by Zhang Yilin, from *Songhua quanji*, 2-1, 14)