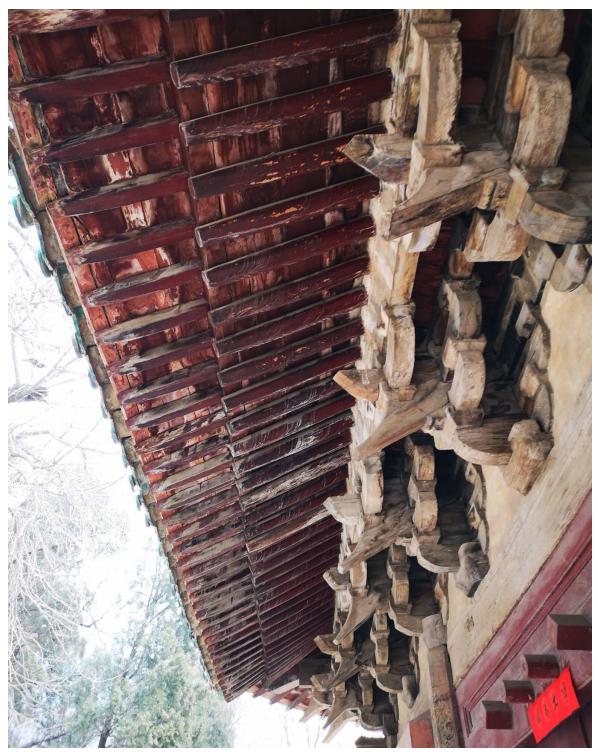

from A pictorial history of Chinese architecture, 32)



Figure 228 Detail of *The Water Mill*, the bracket units



The bracket set according to *Yingzao fashi* (Image from *A pictorial history of Chinese architecture*, 16)



Figure 230 The line drawing of *yitiao sipuzuo danxia'ang* bracket set (Image from *Yingzao fashi*, vol 34)

四鋪作外掃昂



Figure 231 The profile line drawing of *yitiao sipuzuo danxia'ang* bracket set of *Yingzao fashi* (Image from *Yingzao fashi*, vol 28)



Figure 233 The main hall of Chuzu An, in the Shaolin Temple, Dengfeng, Henan province (Photo by ZX)



Figure 234 The line drawing of the bracket set of Chuzu An (Image from *A pictorial history of Chinese architecture*, 89)



Figure 235 Detail of *The Water Mill,* the *ang* and *shuatou* of the water mill hall



Figure 236 The bracket sets of Chuzu An (Photo by ZX)



Figure 237 The bracket sets of Chuzu An (Photo by ZX)



Figure 238 Evolution of the *shuatou* (head of the beam) (Image from *A pictorial history of Chinese architecture*, 84)



Figure 239 Changes in shape of beak of the *ang* (Image from *A pictorial history of Chinese architecture*, 83)



Different shapes of beak of the *ang* (Image from *Yingzao fashi*, vol 28)



Figure 241 Detail of *The Water Mill*, the stairs with *xiangyan* 



Figure 242 Detail of *The Water Mill*, the stairs with *xiangyan* 



Fig. 601. The horizontal water-wheel, an example from the isle of Lewis (after Curwen, 4). a, hopper; b, rynd; c, stones; d, wheel or tirl, with obliquely-set paddles on thick shaft; e, chute delivering the water to the side of