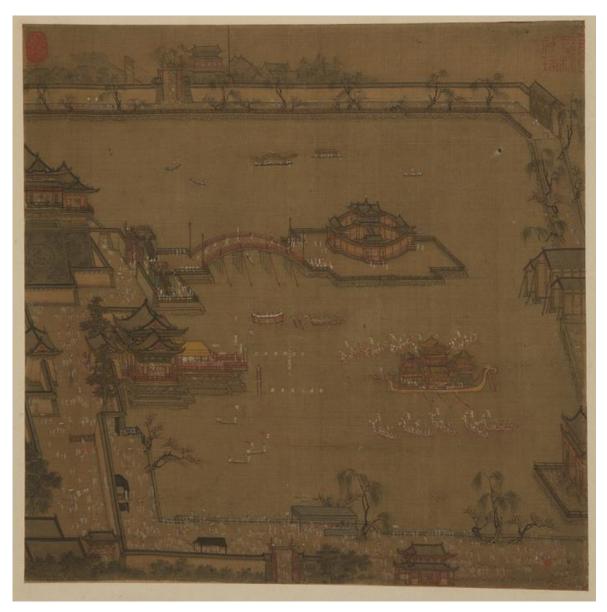

Figure 24 Attributed to Guo Zhongshu *Summer Palace of Emperor Ming Huang* ca. 12th to 14th century, ink on silk 105.6 x 161.5 cm Osake City Museum of Fine Arts, Osaka (Image from artsandculture.google.com/asset/QgHf24a1IUW0rA)