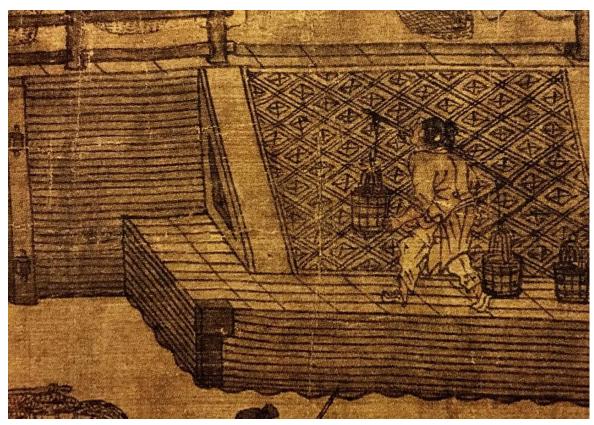

main hall of Chuzu An, in the Shaolin Temple, Dengfeng, Henan province (Photo by ZX)



Figure 234 The line drawing of the bracket set of Chuzu An (Image from *A pictorial history of Chinese architecture*, 89)



Figure 235 Detail of *The Water Mill,* the *ang* and *shuatou* of the water mill hall



Figure 236 The bracket sets of Chuzu An (Photo by ZX)



Figure 237 The bracket sets of Chuzu An (Photo by ZX)



Figure 238 Evolution of the *shuatou* (head of the beam) (Image from *A pictorial history of Chinese architecture*, 84)



Figure 239 Changes in shape of beak of the *ang* (Image from *A pictorial history of Chinese architecture*, 83)



Different shapes of beak of the *ang* (Image from *Yingzao fashi*, vol 28)



Figure 241 Detail of *The Water Mill*, the stairs with *xiangyan* 



Figure 242 Detail of *The Water Mill*, the stairs with *xiangyan* 



Fig. 601. The horizontal water-wheel, an example from the isle of Lewis (after Curwen, 4). a, hopper; b, rynd; c, stones; d, wheel or tirl, with obliquely-set paddles on thick shaft; e, chute delivering the water to the side of the wheel behind the shaft, as here viewed.

Figure 244 Image from *Science and Civilisation in China*, vol 4, part 2, 368



Figure 245 The *long* (Image from *Tiangong kaiwu,* 60)



(Image from *Tiangong kaiwu*, 64)

\*\*\*\*



Figure 247 The *nian* (Image from *Tiangong kaiwu,* 59)



Figure 248 The multi water-driven trip-hammer structure (Image from *Tiangong kaiwu*, 62)



Figure 249 The Water Trip-Hammer and The Water Mill (same as the Figure 8)



Figure 250 Line drawing of *The Water