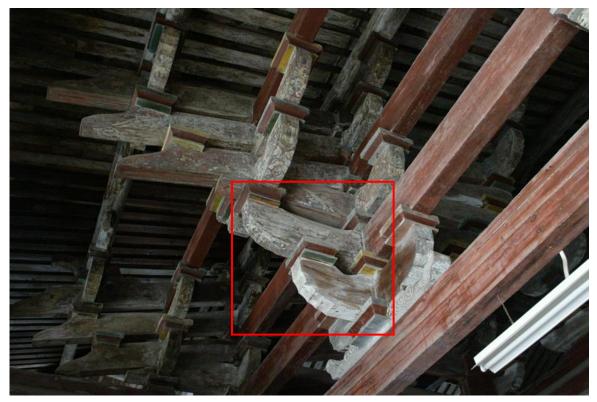

Figure 28 Detail of *Watching the Tide on a Moonlight Night*, the bracket set

Figure 29 Detail of *Along the River During the Qingming Festival*, the bracket set

Figure 30 Attributed to Zhang Zeduan *Competition on the Jinming Pool* Northern Song (controversial), ink and colours on silk 28.5 x 28.6 cm Tianjin Museum, Tianjin (Image from *ZGMSQJ*, Painting Collection vol 4, 175)