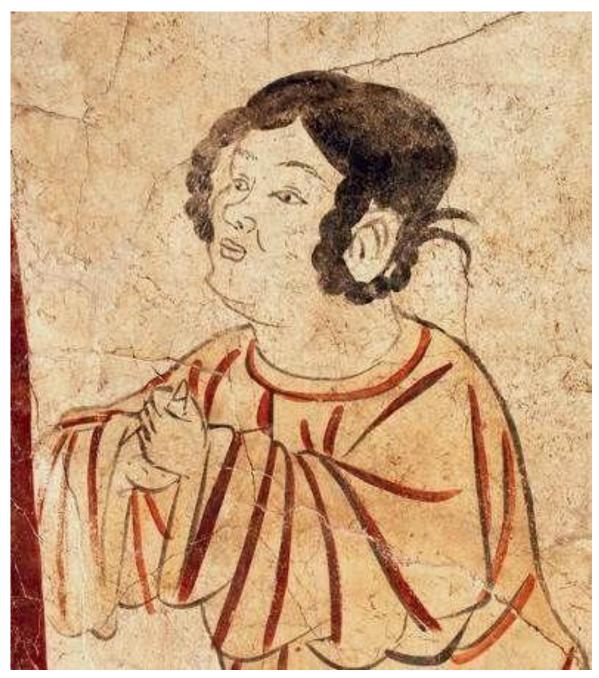

Figure 5 Detail of *The Water Mill* the mutilated signature of Wei Xian (Photo from *ZGHHMP*, vol 21)

Figure 6 Attributed to Zhang Zeduan Along the River During the Qingming Festival Around 1085-1145, ink and colours on silk 24.8 cm x 528 cm Palace Museum, Beijing (Image from www.dpm.org.cn/collection/paint/228226)