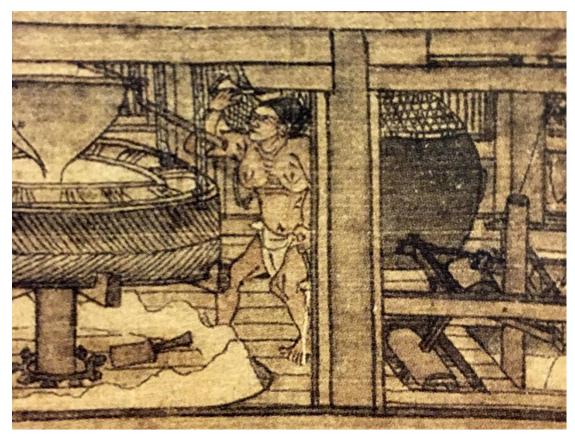

College of Arts

University of Glasgow

September 2020

キャックシュア 

Figure 1 Attributed to Wei Xian (ca. 10th century) *The Water Mill* handscroll Shanghai Museum, Shanghai (Photo by Zhang Yilin, from *Songhua quanji*, 2-1, 14)

Figure 2 Attributed to Wei Xian (ca. 10th century) *The Water Mill*, ink and colours on silk, 55.4 x 124.1 cm, Shanghai Museum, Shanghai (Photo by Zhang Yilin, from *Songhua quanji*, 2-1, 14)