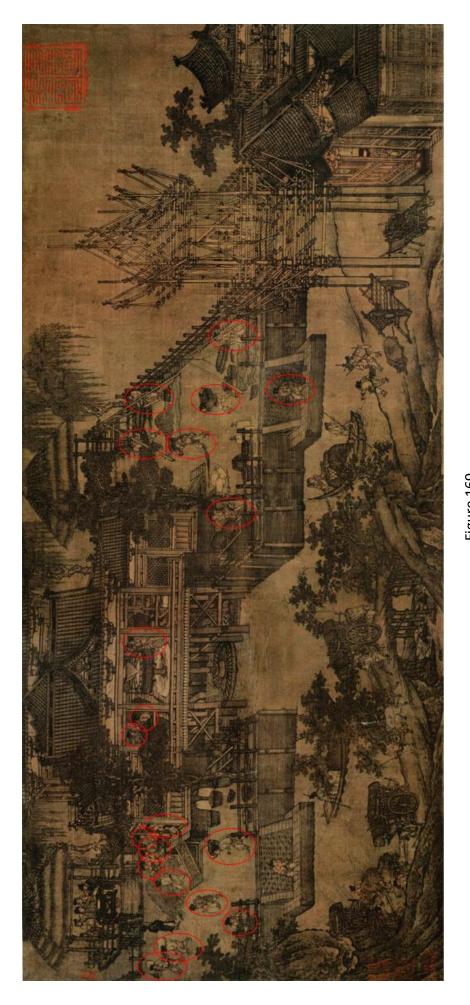

College of Arts

University of Glasgow

September 2020

キャックシュア 

Figure 1 Attributed to Wei Xian (ca. 10th century) *The Water Mill* handscroll Shanghai Museum, Shanghai (Photo by Zhang Yilin, from *Songhua quanji*, 2-1, 14)

Figure 2 Attributed to Wei Xian (ca. 10th century) *The Water Mill*, ink and colours on silk, 55.4 x 124.1 cm, Shanghai Museum, Shanghai (Photo by Zhang Yilin, from *Songhua quanji*, 2-1, 14)