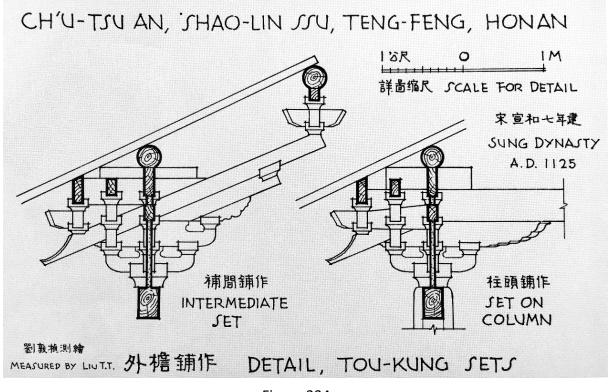

Figure 28 Detail of *Watching the Tide on a Moonlight Night*, the bracket set

Figure 29 Detail of *Along the River During the Qingming Festival*, the bracket set

Figure 30 Attributed to Zhang Zeduan *Competition on the Jinming Pool* Northern Song (controversial), ink and colours on silk 28.5 x 28.6 cm Tianjin Museum, Tianjin (Image from *ZGMSQJ*, Painting Collection vol 4, 175)