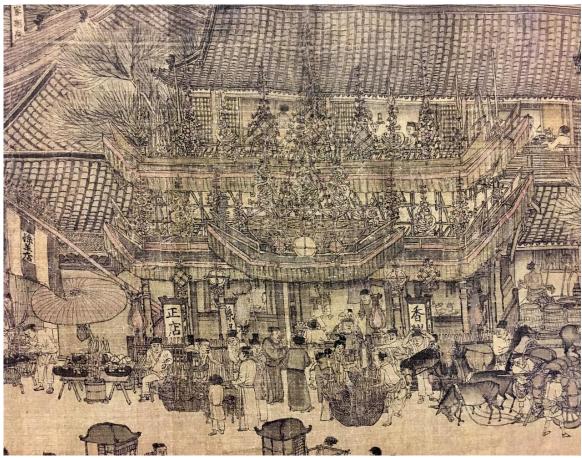

Figure 28 Detail of *Watching the Tide on a Moonlight Night*, the bracket set

Figure 29 Detail of *Along the River During the Qingming Festival*, the bracket set

Figure 30 Attributed to Zhang Zeduan *Competition on the Jinming Pool* Northern Song (controversial), ink and colours on silk 28.5 x 28.6 cm Tianjin Museum, Tianjin (Image from *ZGMSQJ*, Painting Collection vol 4, 175)

## Detail of Competition on the Jinming Pool

Figure 32 Wang Kui (1100–?) Inner Palace, the west wall mural painting (1158–1167) Yanshan Temple, Fanshi County, Shanxi province (Image from Yanshansi Jindai bihua)