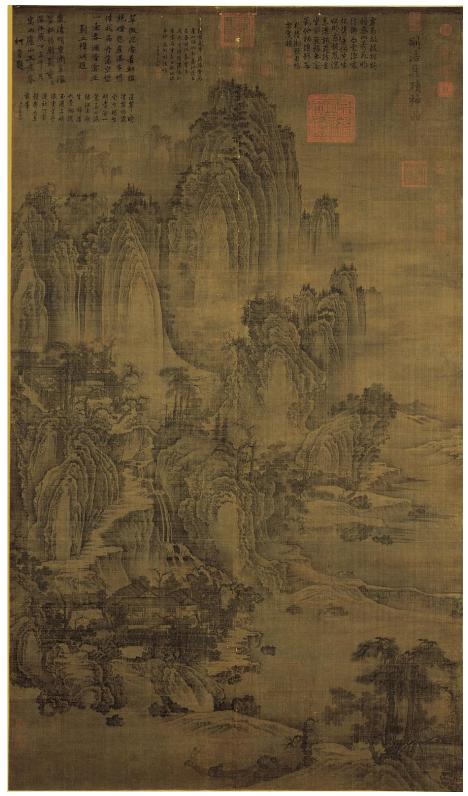

College of Arts

University of Glasgow

September 2020

キャックシュア 

Figure 1 Attributed to Wei Xian (ca. 10th century) *The Water Mill* handscroll Shanghai Museum, Shanghai (Photo by Zhang Yilin, from *Songhua quanji*, 2-1, 14)

Figure 2 Attributed to Wei Xian (ca. 10th century) *The Water Mill*, ink and colours on silk, 55.4 x 124.1 cm, Shanghai Museum, Shanghai (Photo by Zhang Yilin, from *Songhua quanji*, 2-1, 14)