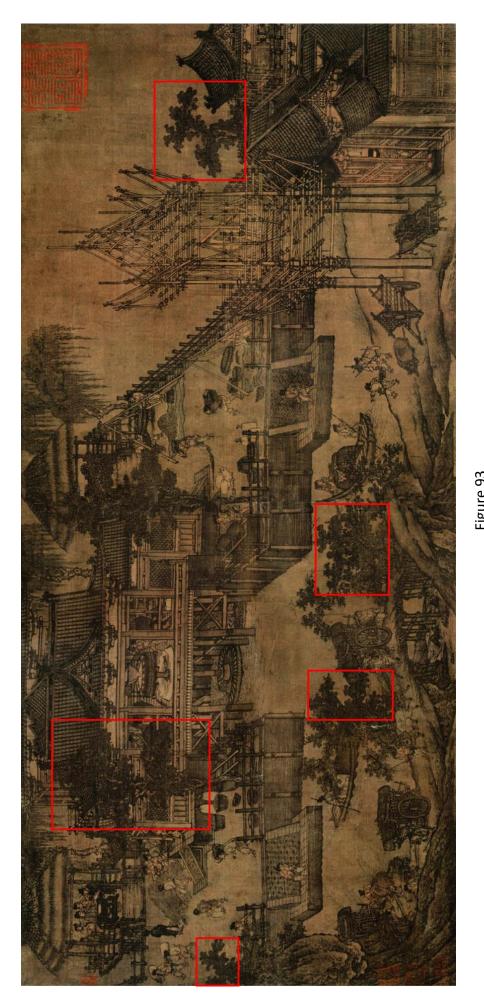

Figure 163 The *chashou li* figures mural painting, in the tomb of Mengjing Xinzhuang, Five Dynasties Luoyang, Henan province

Figure 164 The *chashou li* figure mural painting, in a Song tomb Luoyang, Henan province