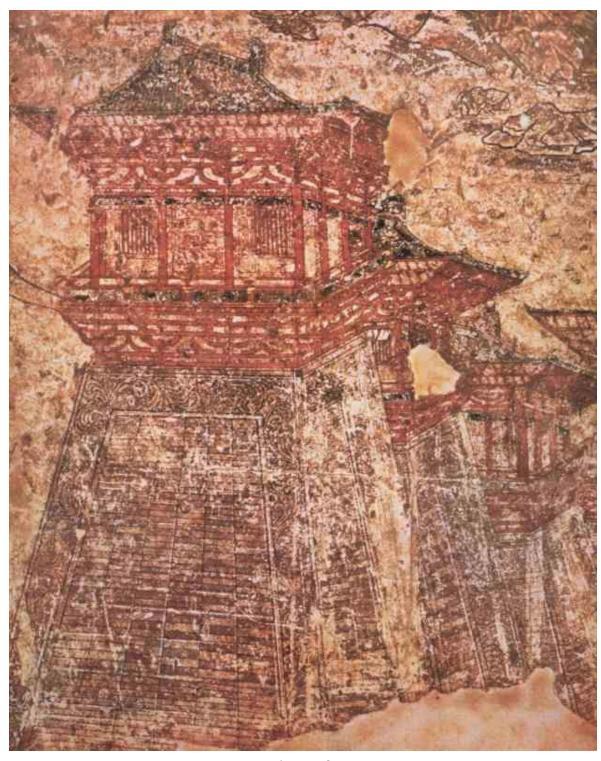

Figure 18 *Quelou Tu,* mural painting (Tang), the west wall of Yide prince's tomb, Xianyang, Shanxi province (Image from *Wenwu*, 1998:3, 78)

Figure 19 The reconstituted image of Hanyuan Palace (Tang) (Image from *Gongdian kaogu tonglun*, 437)