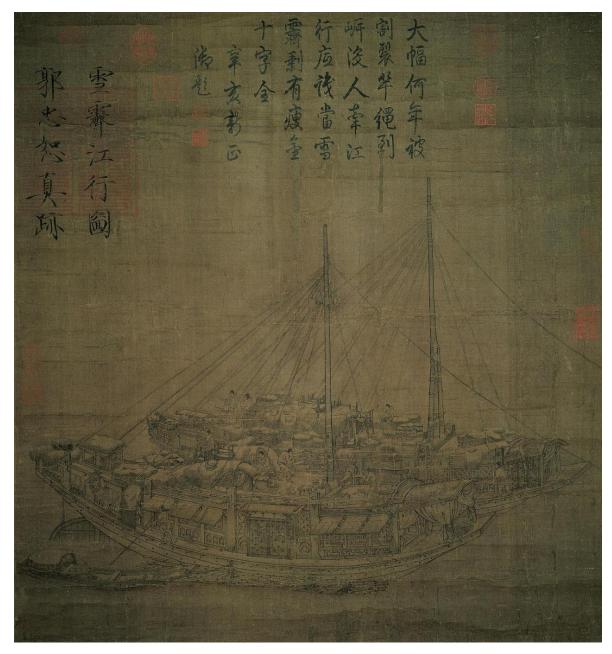

Figure 23 Guo Zhongshu *Travelling on a River After Snow* Northern Song, ink on silk 71.4 x 69.2 cm National Palace Museum, Taipei (Image from painting.npm.gov.tw/getCollectionImage.aspx?ImageId=547321&r=76592045030)