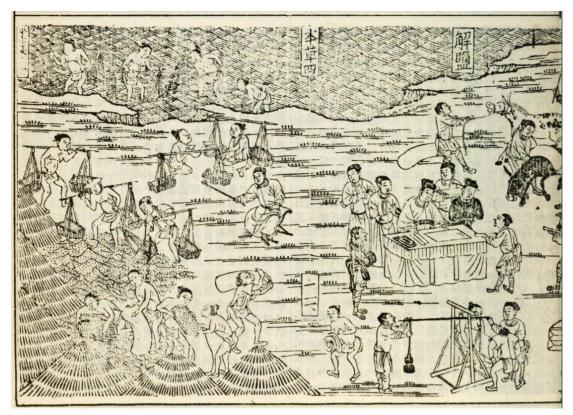

Figure 3 The full *Xuanhe* mounting style for a painting handscroll

Figure 4 Detail of *The Water Mill*, the seal *"tianli zhibao* 天曆之寶" and the evaluation *"shenpin shang* 神品上" (Photo from *Songhua quanji*, 2-1, 15)