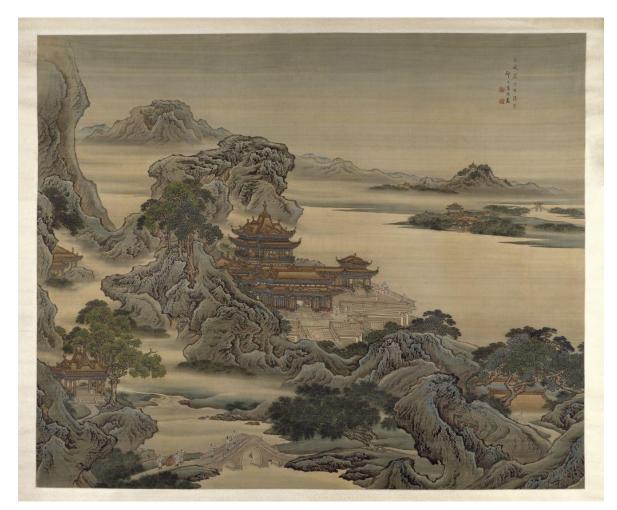

Figure 35 Yuan Yao (?–1778) *Jiucheng Palace* (1774) ink and colours on silk, 189.7 x 230.7 cm Palace Museum, Beijing (Image from www.dpm.org.cn/collection/paint/229091.html)

Figure 36 Yuan Yao (?–1778) *Landscape of the Han River* (1747) ink and colours on silk, 165.2 x 262.8 cm Palace Museum, Beijing (Image from www.dpm.org.cn/collection/paint/228208.html)