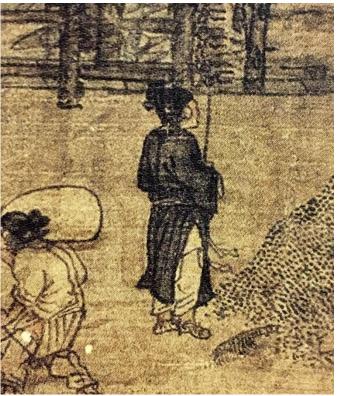

Figure 2 Attributed to Wei Xian (ca. 10th century) *The Water Mill*, ink and colours on silk, 55.4 x 124.1 cm, Shanghai Museum, Shanghai (Photo by Zhang Yilin, from *Songhua quanji*, 2-1, 14)