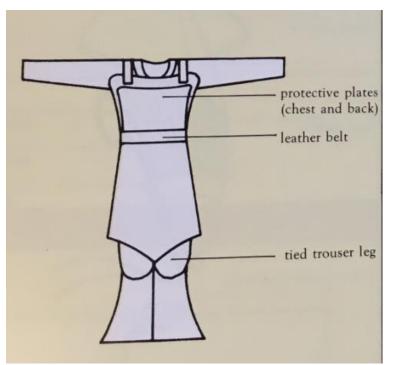

## The Full Xuanhe Mounting Style Scroll

- a. A "Yushu" calabash-shape seal between the Head Section and the Former Bordering.
- b. A square seal showing two Chinese dragons beside the title label by Huizong Emperor, usually between the Former Bordering and the painting.
- c. A "Xuanhe" seal which were constituted of two small seals for each word, at the bottom of the gap between the Former Bordering and the artwork.
- d. A "Zhenghe" rectangular seal at the top between the painting and the Latter Bordering.
- e. A "Xuanhe" rectangular seal at the bottom between the gap of painting and the Latter Bordering.
- f. A "Zhenghe" seal which were constituted of two small seals for each word, stamping between the Latter Bordering and the colophon paper.
- g. A large "Neifu Tushu Zhiyin (Seal of the Official Inventory Collected Paintings and Books)" quadrate seal at the middle of the colophon paper.