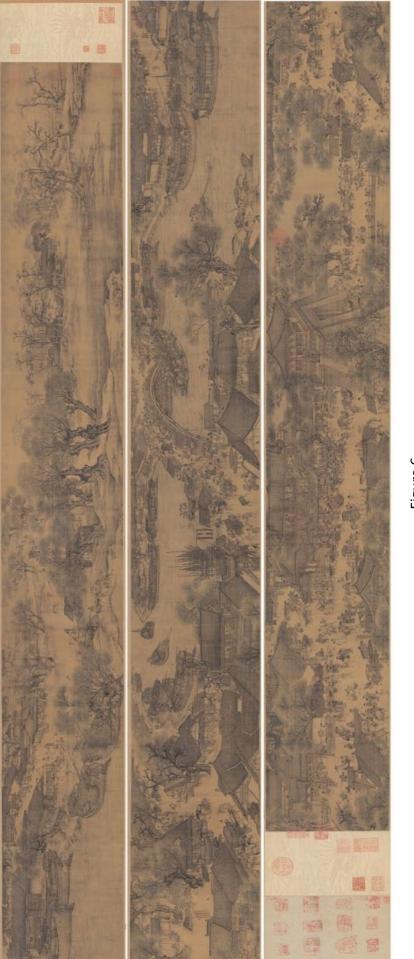

College of Arts

University of Glasgow

September 2020

キャックシュア 

Figure 1 Attributed to Wei Xian (ca. 10th century) *The Water Mill* handscroll Shanghai Museum, Shanghai (Photo by Zhang Yilin, from *Songhua quanji*, 2-1, 14)

Figure 2 Attributed to Wei Xian (ca. 10th century) *The Water Mill*, ink and colours on silk, 55.4 x 124.1 cm, Shanghai Museum, Shanghai (Photo by Zhang Yilin, from *Songhua quanji*, 2-1, 14)