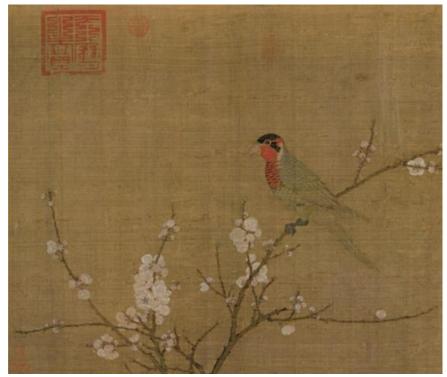

Figure 46 Attributed to the Huizong Emperor *The Five-coloured Parakeet,* Northern Song ink and colours on silk, 53.3 x 125.1 cm, Museum of Fine Arts, Boston (Image from collections.mfa.org/objects/29081?image=6)