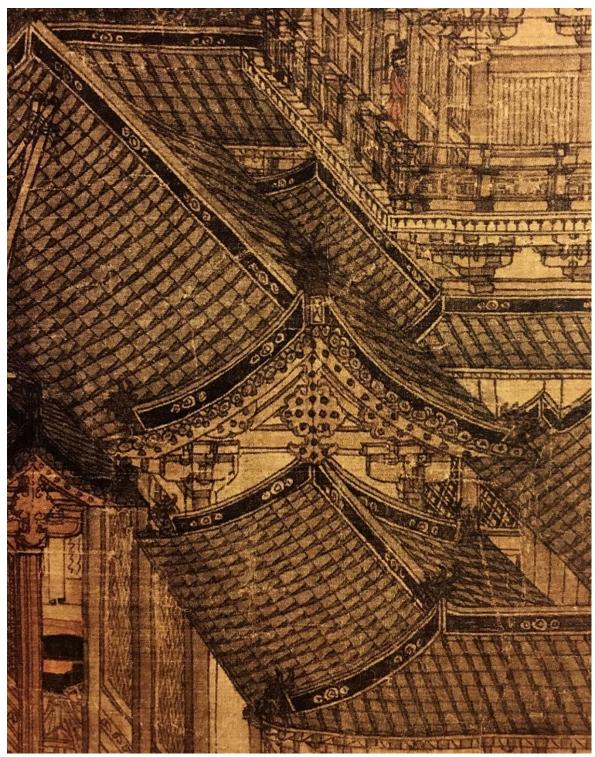

Figure 28 Detail of *Watching the Tide on a Moonlight Night*, the bracket set

Figure 29 Detail of *Along the River During the Qingming Festival*, the bracket set

Figure 30 Attributed to Zhang Zeduan *Competition on the Jinming Pool* Northern Song (controversial), ink and colours on silk 28.5 x 28.6 cm Tianjin Museum, Tianjin (Image from *ZGMSQJ*, Painting Collection vol 4, 175)