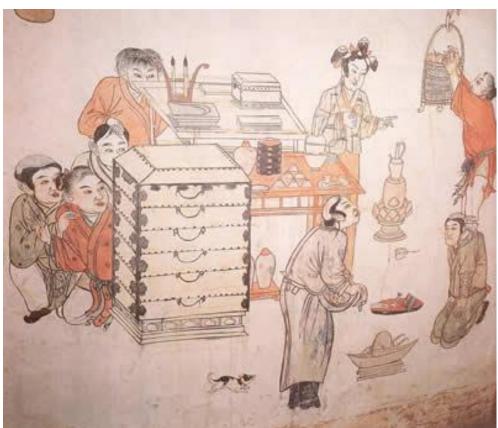

College of Arts

University of Glasgow

September 2020

キャックシュア 

Figure 1 Attributed to Wei Xian (ca. 10th century) *The Water Mill* handscroll Shanghai Museum, Shanghai (Photo by Zhang Yilin, from *Songhua quanji*, 2-1, 14)

Figure 2 Attributed to Wei Xian (ca. 10th century) *The Water Mill*, ink and colours on silk, 55.4 x 124.1 cm, Shanghai Museum, Shanghai (Photo by Zhang Yilin, from *Songhua quanji*, 2-1, 14)