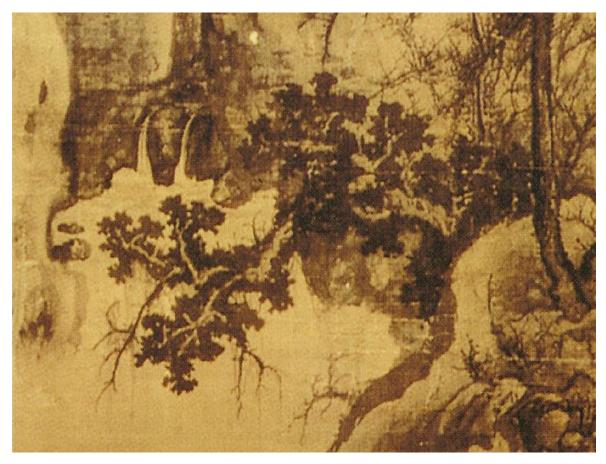

Figure 5 Detail of *The Water Mill* the mutilated signature of Wei Xian (Photo from *ZGHHMP*, vol 21)

Figure 6 Attributed to Zhang Zeduan Along the River During the Qingming Festival Around 1085-1145, ink and colours on silk 24.8 cm x 528 cm Palace Museum, Beijing (Image from www.dpm.org.cn/collection/paint/228226)