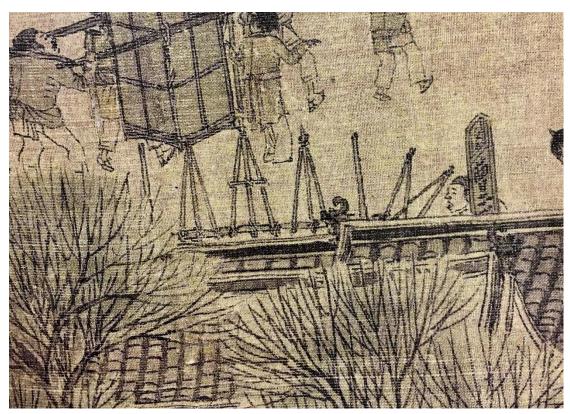

College of Arts

University of Glasgow

September 2020

キャックシュア 

Figure 1 Attributed to Wei Xian (ca. 10th century) *The Water Mill* handscroll Shanghai Museum, Shanghai (Photo by Zhang Yilin, from *Songhua quanji*, 2-1, 14)

Figure 2 Attributed to Wei Xian (ca. 10th century) *The Water Mill*, ink and colours on silk, 55.4 x 124.1 cm, Shanghai Museum, Shanghai (Photo by Zhang Yilin, from *Songhua quanji*, 2-1, 14)