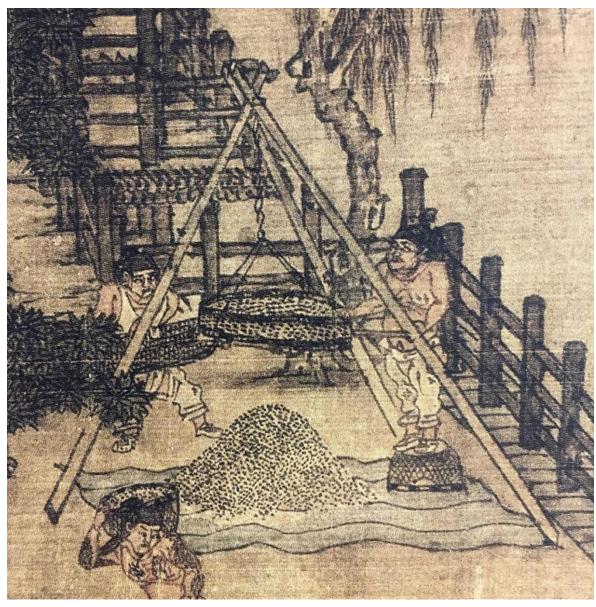

Figure 2 Attributed to Wei Xian (ca. 10th century) *The Water Mill*, ink and colours on silk, 55.4 x 124.1 cm, Shanghai Museum, Shanghai (Photo by Zhang Yilin, from *Songhua quanji*, 2-1, 14)