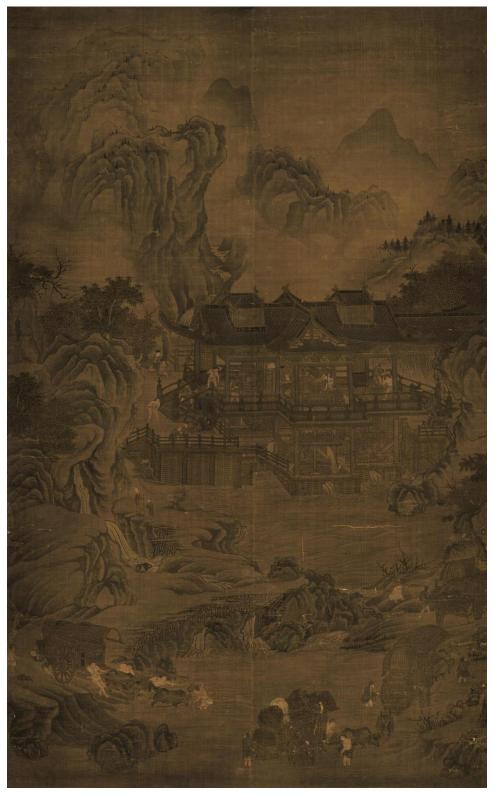

Figure 24 Attributed to Guo Zhongshu *Summer Palace of Emperor Ming Huang* ca. 12th to 14th century, ink on silk 105.6 x 161.5 cm Osake City Museum of Fine Arts, Osaka (Image from artsandculture.google.com/asset/QgHf24a1IUW0rA)