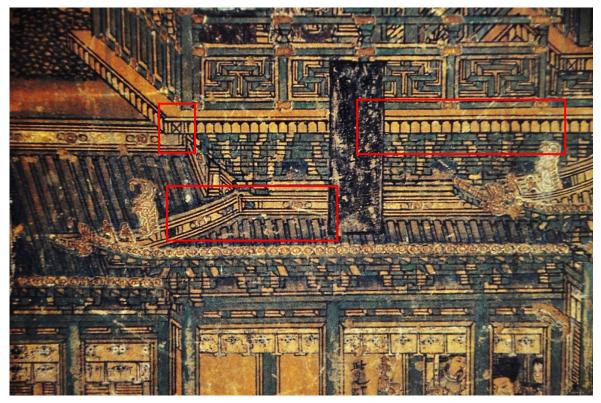

Figure 28 Detail of *Watching the Tide on a Moonlight Night*, the bracket set

Figure 29 Detail of *Along the River During the Qingming Festival*, the bracket set

Figure 30 Attributed to Zhang Zeduan *Competition on the Jinming Pool* Northern Song (controversial), ink and colours on silk 28.5 x 28.6 cm Tianjin Museum, Tianjin (Image from *ZGMSQJ*, Painting Collection vol 4, 175)