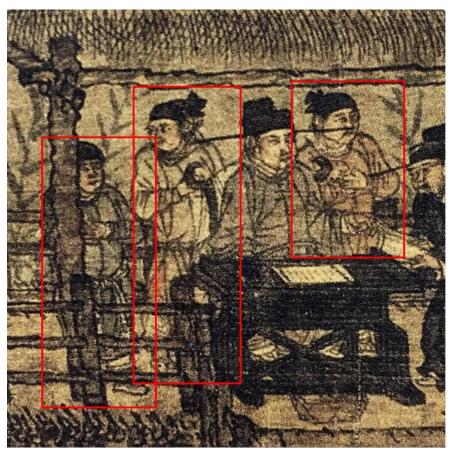

Figure 2 Attributed to Wei Xian (ca. 10th century) *The Water Mill*, ink and colours on silk, 55.4 x 124.1 cm, Shanghai Museum, Shanghai (Photo by Zhang Yilin, from *Songhua quanji*, 2-1, 14)