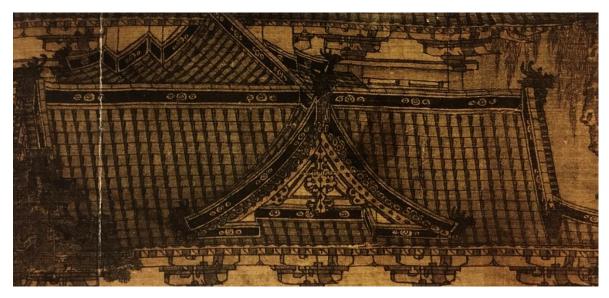

Figure 2 Attributed to Wei Xian (ca. 10th century) *The Water Mill*, ink and colours on silk, 55.4 x 124.1 cm, Shanghai Museum, Shanghai (Photo by Zhang Yilin, from *Songhua quanji*, 2-1, 14)