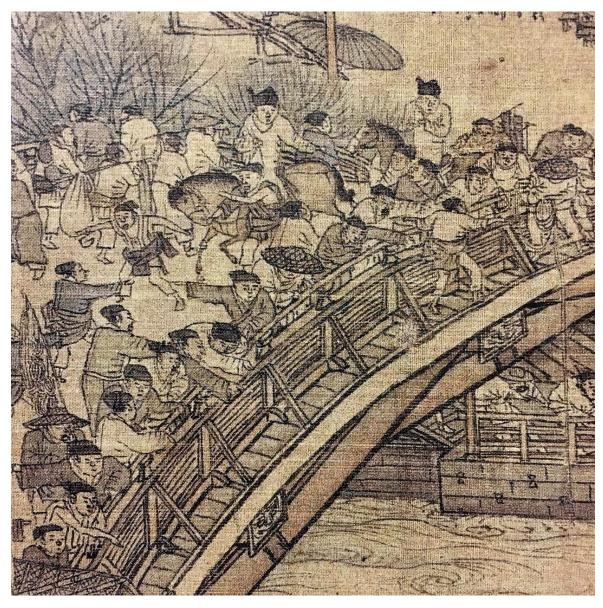

Figure 5 Detail of *The Water Mill* the mutilated signature of Wei Xian (Photo from *ZGHHMP*, vol 21)

Figure 6 Attributed to Zhang Zeduan Along the River During the Qingming Festival Around 1085-1145, ink and colours on silk 24.8 cm x 528 cm Palace Museum, Beijing (Image from www.dpm.org.cn/collection/paint/228226)