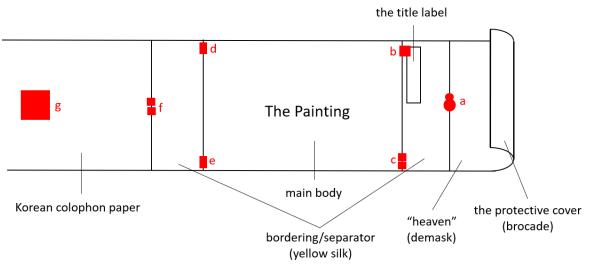

## The Full Xuanhe Mounting Style Scroll

- a. A "Yushu" calabash-shape seal between the Head Section and the Former Bordering.
- b. A square seal showing two Chinese dragons beside the title label by Huizong Emperor, usually between the Former Bordering and the painting.
- c. A "Xuanhe" seal which were constituted of two small seals for each word, at the bottom of the gap between the Former Bordering and the artwork.
- d. A "Zhenghe" rectangular seal at the top between the painting and the Latter Bordering.
- e. A "Xuanhe" rectangular seal at the bottom between the gap of painting and the Latter Bordering.
- f. A "Zhenghe" seal which were constituted of two small seals for each word, stamping between the Latter Bordering and the colophon paper.
- g. A large "Neifu Tushu Zhiyin (Seal of the Official Inventory Collected Paintings and Books)" quadrate seal at the middle of the colophon paper.

Figure 3 The full *Xuanhe* mounting style for a painting handscroll

Figure 4 Detail of *The Water Mill*, the seal *"tianli zhibao* 天曆之寶" and the evaluation *"shenpin shang* 神品上" (Photo from *Songhua quanji*, 2-1, 15)