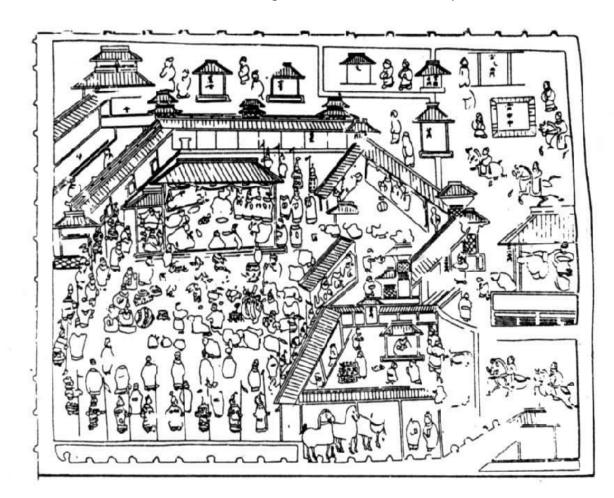

Figure 18 *Quelou Tu,* mural painting (Tang), the west wall of Yide prince's tomb, Xianyang, Shanxi province (Image from *Wenwu*, 1998:3, 78)

Figure 19 The reconstituted image of Hanyuan Palace (Tang) (Image from *Gongdian kaogu tonglun*, 437)