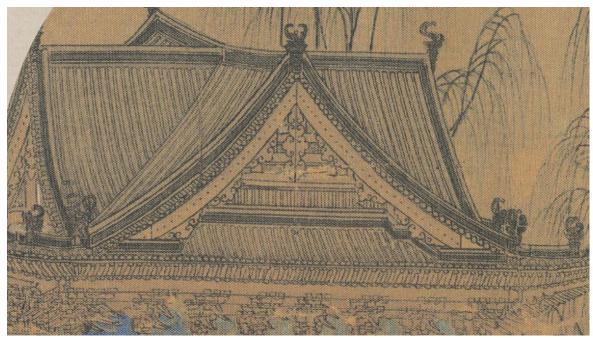

Figure 18 *Quelou Tu,* mural painting (Tang), the west wall of Yide prince's tomb, Xianyang, Shanxi province (Image from *Wenwu*, 1998:3, 78)

Figure 19 The reconstituted image of Hanyuan Palace (Tang) (Image from *Gongdian kaogu tonglun*, 437)