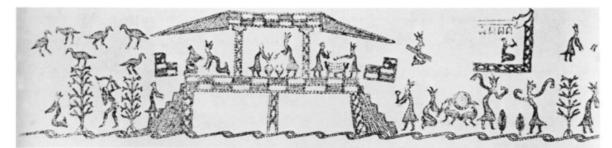

Figure 14 *The Banquet Scene* (Eastern Han), mural painting the west tomb M1 of Dahuting Han tombs, Xinmi, Henan province

Figure 15 The Ningcheng City, line drawing from mural painting (Eastern Han) Horinger tomb, Ulanqab, Inner Mongolia Autonomous Region