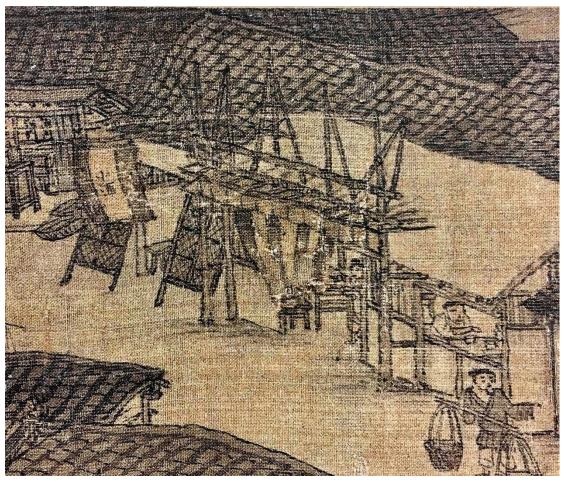

College of Arts

University of Glasgow

September 2020

キャックシュア 

Figure 1 Attributed to Wei Xian (ca. 10th century) *The Water Mill* handscroll Shanghai Museum, Shanghai (Photo by Zhang Yilin, from *Songhua quanji*, 2-1, 14)

Figure 2 Attributed to Wei Xian (ca. 10th century) *The Water Mill*, ink and colours on silk, 55.4 x 124.1 cm, Shanghai Museum, Shanghai (Photo by Zhang Yilin, from *Songhua quanji*, 2-1, 14)