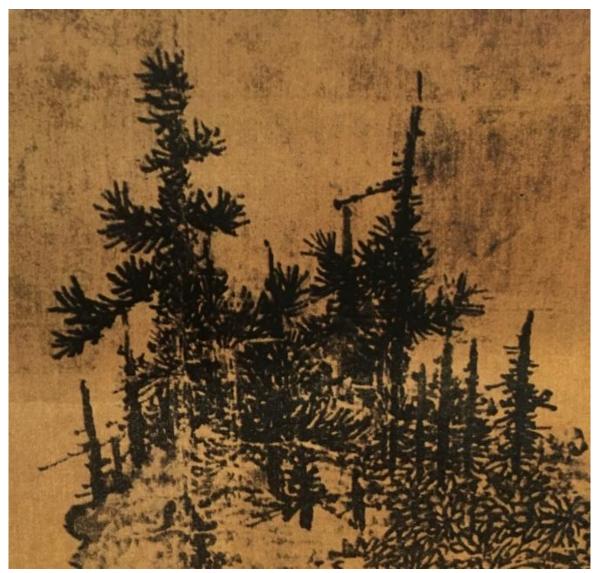

Figure 7 Unknown *The Water Mill in Valley* Around the Yuan Dynasty, ink and colours on silk 153.5 cm x 94.3 cm Liaoning Provincial Museum, Shenyang (Image from ltfc.net/img/5be1da713d334d1409ccb4b8)

Figure 8 Wang Kui (1100–?) *et al. The Water Trip-Hammer and The Water Mill* mural painting (1158–1167) Yanshan Temple, Fanshi County, Shanxi province