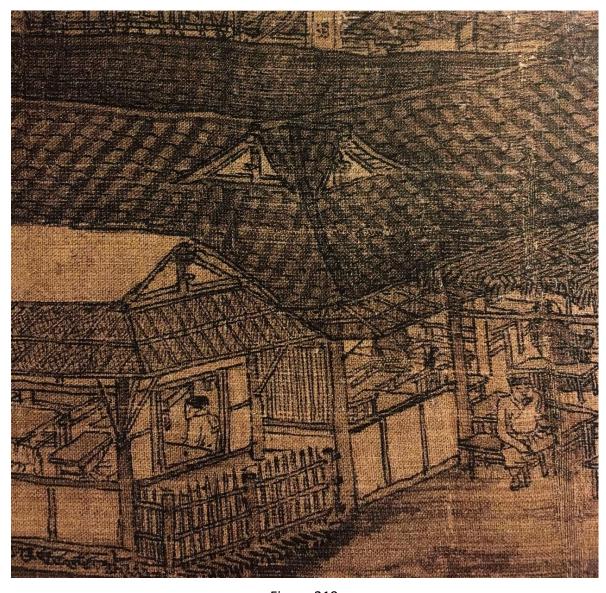

College of Arts

University of Glasgow

September 2020

キャックシュア 

Figure 1 Attributed to Wei Xian (ca. 10th century) *The Water Mill* handscroll Shanghai Museum, Shanghai (Photo by Zhang Yilin, from *Songhua quanji*, 2-1, 14)

Figure 2 Attributed to Wei Xian (ca. 10th century) *The Water Mill*, ink and colours on silk, 55.4 x 124.1 cm, Shanghai Museum, Shanghai (Photo by Zhang Yilin, from *Songhua quanji*, 2-1, 14)