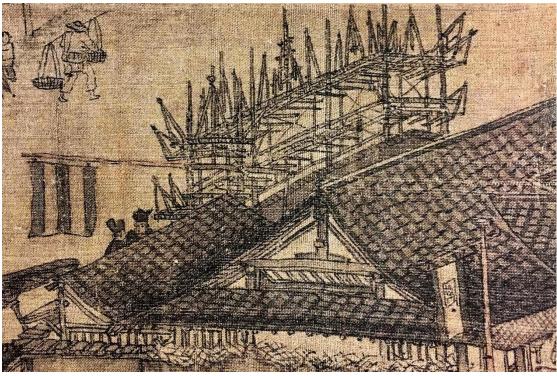

College of Arts

University of Glasgow

September 2020

キャックシュア 

Figure 1 Attributed to Wei Xian (ca. 10th century) *The Water Mill* handscroll Shanghai Museum, Shanghai (Photo by Zhang Yilin, from *Songhua quanji*, 2-1, 14)

Figure 2 Attributed to Wei Xian (ca. 10th century) *The Water Mill*, ink and colours on silk, 55.4 x 124.1 cm, Shanghai Museum, Shanghai (Photo by Zhang Yilin, from *Songhua quanji*, 2-1, 14)