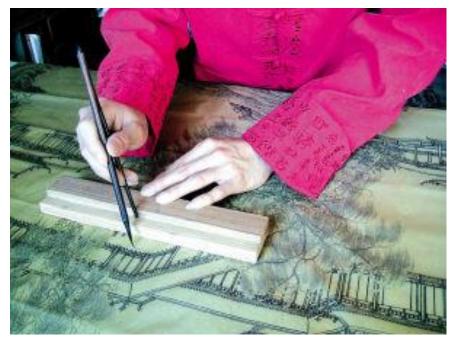

Figure 20 Detail of *Western Pure Land Illustration*, cave 217, Dunhuang, Gansu province (Image from *Dunhuang Academy*)

Figure 21

A person drawing lines of architecture with ruler, brush and a bamboo chip (Image from www.greatwuyi.com/mbrb/2008-11/14/content\_323791.htm)