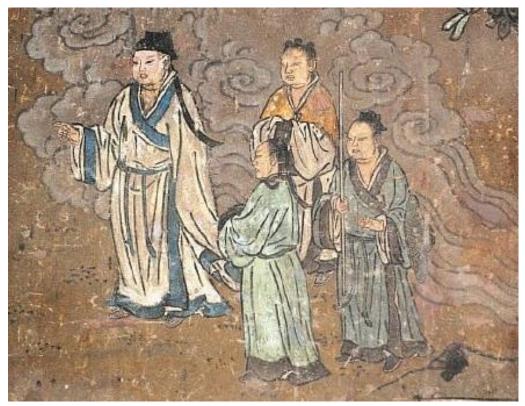

Figure 9 Wei Xian (ca. 10th century) *Gaoshi Tu* Five Dynasties, ink and colours on silk 134.5 cm x 52.5 cm Palace Museum, Beijing (Image from www.dpm.org.cn/collection/paint/234557)

Figure 10 Attributed to Jing Hao *The Mount Lu* About Northern Song, ink on silk 185.8 cm x 106.8 cm National Palace Museum, Taipei (Image from painting.npm.gov.tw/Painting\_Page.aspx?dep=P&PaintingId=506)