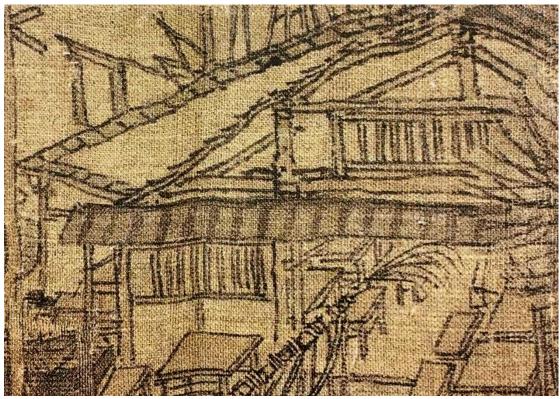

College of Arts

University of Glasgow

September 2020

キャックシュア 

Figure 1 Attributed to Wei Xian (ca. 10th century) *The Water Mill* handscroll Shanghai Museum, Shanghai (Photo by Zhang Yilin, from *Songhua quanji*, 2-1, 14)

Figure 2 Attributed to Wei Xian (ca. 10th century) *The Water Mill*, ink and colours on silk, 55.4 x 124.1 cm, Shanghai Museum, Shanghai (Photo by Zhang Yilin, from *Songhua quanji*, 2-1, 14)