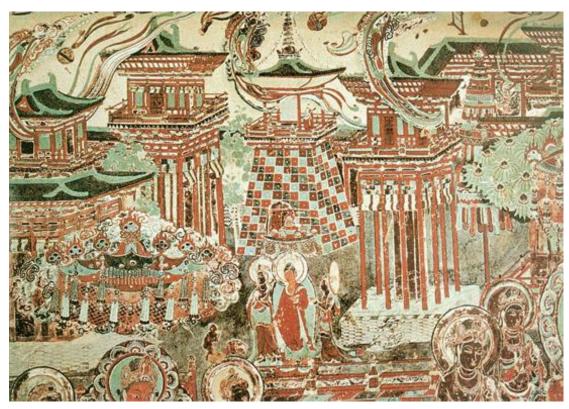

Figure 16 Pottery structures (Han) Henan Provincial Museum, Zhengzhou (Photo by BR)

cave 217, Dunhuang, Gansu province (Image from *Dunhuang Academy*, "Mogao Crottoes, 217 cave, the glorious age of Tang Dynasty", tour.dha.ac.cn/content.aspx?id=596635627595) Western Pure Land Illustration Figure 17

Figure 20 Detail of *Western Pure Land Illustration*, cave 217, Dunhuang, Gansu province (Image from *Dunhuang Academy*)

Figure 21

A person drawing lines of architecture with ruler, brush and a bamboo chip (Image from www.greatwuyi.com/mbrb/2008-11/14/content\_323791.htm)