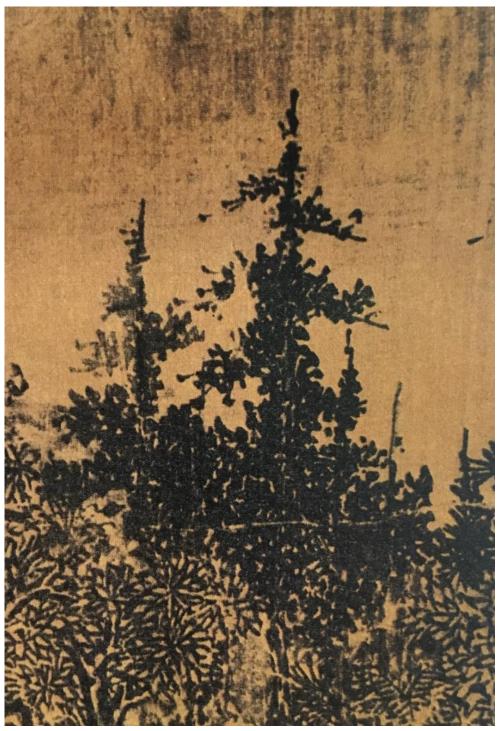

Figure 7 Unknown *The Water Mill in Valley* Around the Yuan Dynasty, ink and colours on silk 153.5 cm x 94.3 cm Liaoning Provincial Museum, Shenyang (Image from ltfc.net/img/5be1da713d334d1409ccb4b8)

Figure 8 Wang Kui (1100–?) *et al. The Water Trip-Hammer and The Water Mill* mural painting (1158–1167) Yanshan Temple, Fanshi County, Shanxi province