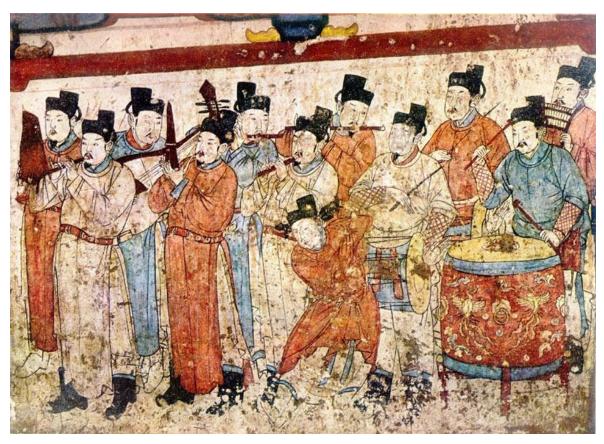

Figure 7 Unknown *The Water Mill in Valley* Around the Yuan Dynasty, ink and colours on silk 153.5 cm x 94.3 cm Liaoning Provincial Museum, Shenyang (Image from ltfc.net/img/5be1da713d334d1409ccb4b8)

Figure 8 Wang Kui (1100–?) *et al. The Water Trip-Hammer and The Water Mill* mural painting (1158–1167) Yanshan Temple, Fanshi County, Shanxi province