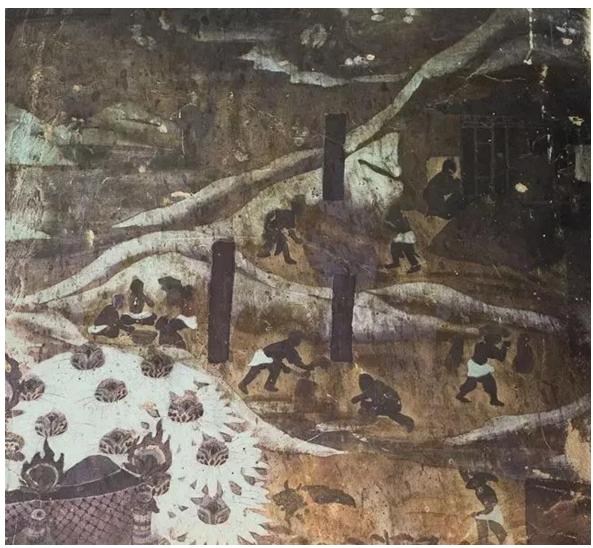

Figure 14 *The Banquet Scene* (Eastern Han), mural painting the west tomb M1 of Dahuting Han tombs, Xinmi, Henan province

Figure 15 The Ningcheng City, line drawing from mural painting (Eastern Han) Horinger tomb, Ulanqab, Inner Mongolia Autonomous Region

Figure 16 Pottery structures (Han) Henan Provincial Museum, Zhengzhou (Photo by BR)

cave 217, Dunhuang, Gansu province (Image from *Dunhuang Academy*, "Mogao Crottoes, 217 cave, the glorious age of Tang Dynasty", tour.dha.ac.cn/content.aspx?id=596635627595) Western Pure Land Illustration Figure 17