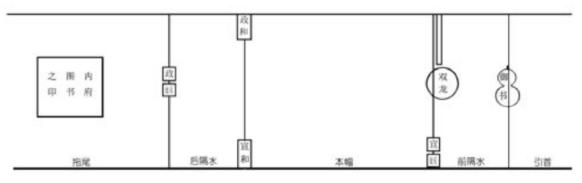

## The Full Xuanhe Mounting Style Scroll

- a. A "Yushu" calabash-shape seal between the Head Section and the Former Bordering.
- b. A square seal showing two Chinese dragons beside the title label by Huizong Emperor, usually between the Former Bordering and the painting.
- c. A "Xuanhe" seal which were constituted of two small seals for each word, at the bottom of the gap between the Former Bordering and the artwork.
- d. A "Zhenghe" rectangular seal at the top between the painting and the Latter Bordering.
- e. A "Xuanhe" rectangular seal at the bottom between the gap of painting and the Latter Bordering.
- f. A "Zhenghe" seal which were constituted of two small seals for each word, stamping between the Latter Bordering and the colophon paper.
- g. A large "Neifu Tushu Zhiyin (Seal of the Official Inventory Collected Paintings and Books)" quadrate seal at the middle of the colophon paper.

Figure 3 The full *Xuanhe* mounting style for a painting handscroll

Figure 4 Detail of *The Water Mill*, the seal *"tianli zhibao* 天曆之寶" and the evaluation *"shenpin shang* 神品上" (Photo from *Songhua quanji*, 2-1, 15)