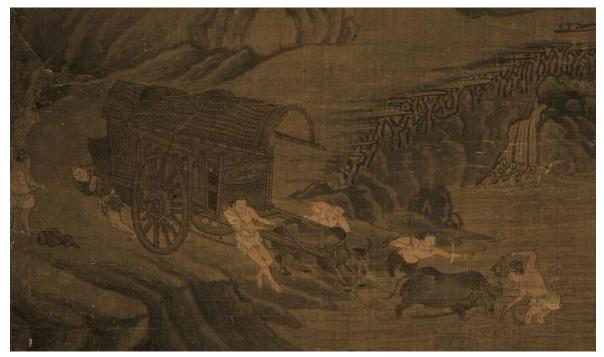

College of Arts

University of Glasgow

September 2020

キャックシュア 

Figure 1 Attributed to Wei Xian (ca. 10th century) *The Water Mill* handscroll Shanghai Museum, Shanghai (Photo by Zhang Yilin, from *Songhua quanji*, 2-1, 14)

Figure 2 Attributed to Wei Xian (ca. 10th century) *The Water Mill*, ink and colours on silk, 55.4 x 124.1 cm, Shanghai Museum, Shanghai (Photo by Zhang Yilin, from *Songhua quanji*, 2-1, 14)