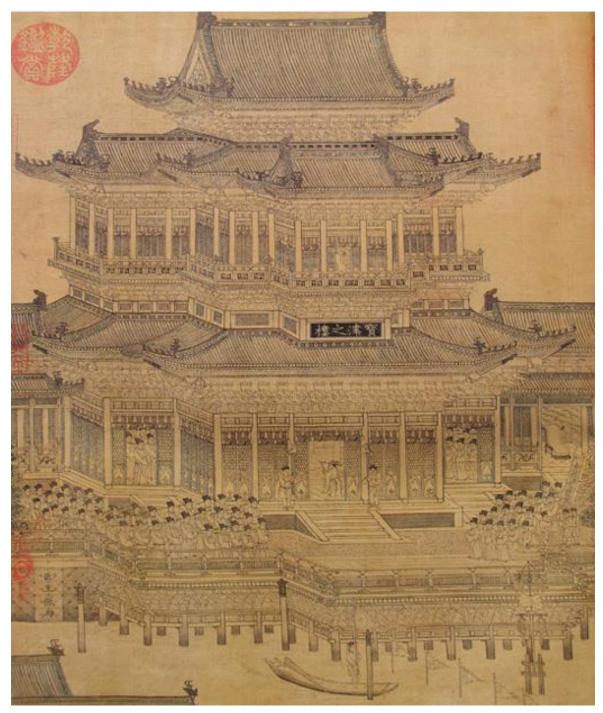

Figure 26 Xia Yong *Yueyang Tower* Yuan Dynasty, ink and colour on silk 25.2 x 25.8 cm Palace Museum, Beijing (Image from www.dpm.org.cn/collection/paint/234416.html)

Figure 27 Xia Yong Yellow Crane Tower (1350), ink on silk, 20.6 x 26.7 cm Metropolitan Museum of Art, New York (Image from www.metmuseum.org/art/collection/search/41476)