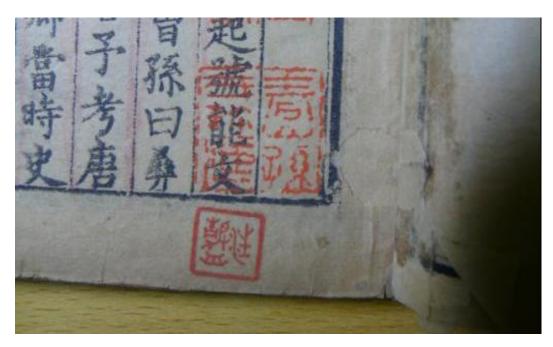

Figure 54 The "heaven" section of *The Water Mill* (Photo by BR)

Figure 55 Detail of *The Water Mill*, half of a *Zhenghe* rectangular seal at the top seam between the latter bordering and the painting (Photo from *ZGHHMP*, vol 21)

Figure 56 Detail of *The Water Mill*, more than half of a *Xuanhe* rectangular seal at the bottom seam between the latter bordering and the painting (Photo from *ZGHHMP*, vol 21)

Figure 57

Detail of *The Water Mill*, a *Zhenghe* seal which were constituted of two small seals at the middle seam between the latter bordering and the colophon paper (Photo from *ZGHHMP*, vol 21)