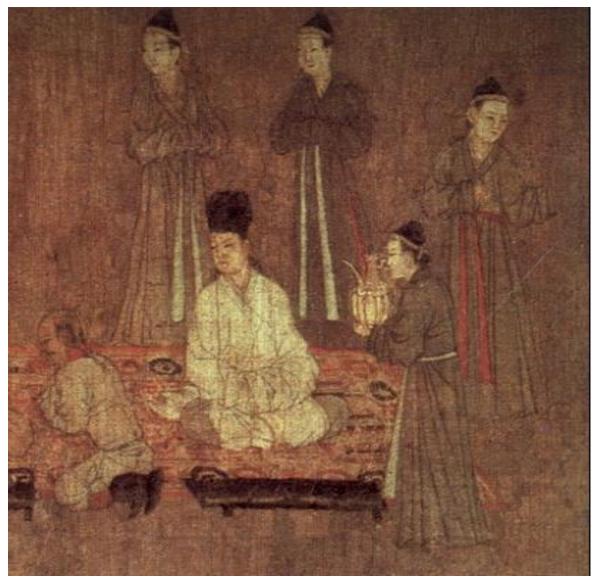

Figure 5 Detail of *The Water Mill* the mutilated signature of Wei Xian (Photo from *ZGHHMP*, vol 21)

Figure 6 Attributed to Zhang Zeduan Along the River During the Qingming Festival Around 1085-1145, ink and colours on silk 24.8 cm x 528 cm Palace Museum, Beijing (Image from www.dpm.org.cn/collection/paint/228226)