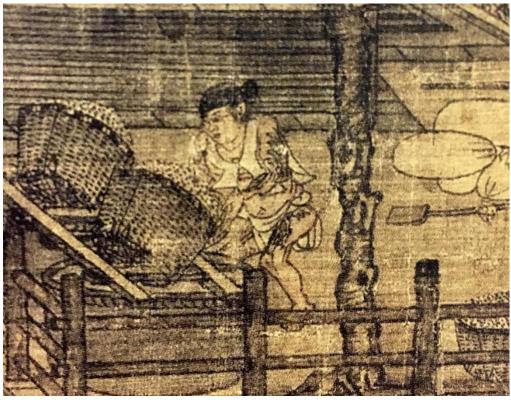

College of Arts

University of Glasgow

September 2020

キャックシュア 

Figure 1 Attributed to Wei Xian (ca. 10th century) *The Water Mill* handscroll Shanghai Museum, Shanghai (Photo by Zhang Yilin, from *Songhua quanji*, 2-1, 14)

Figure 2 Attributed to Wei Xian (ca. 10th century) *The Water Mill*, ink and colours on silk, 55.4 x 124.1 cm, Shanghai Museum, Shanghai (Photo by Zhang Yilin, from *Songhua quanji*, 2-1, 14)