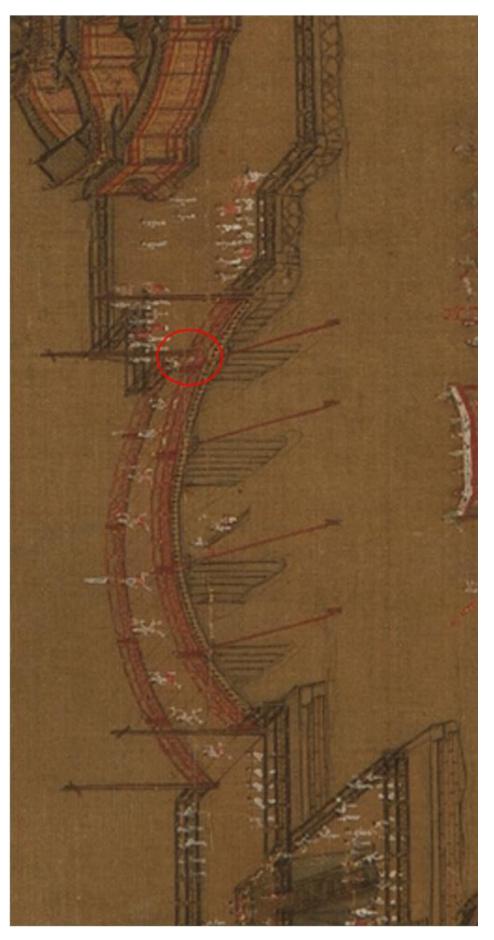

Figure 28 Detail of *Watching the Tide on a Moonlight Night*, the bracket set

Figure 29 Detail of *Along the River During the Qingming Festival*, the bracket set

Figure 30 Attributed to Zhang Zeduan *Competition on the Jinming Pool* Northern Song (controversial), ink and colours on silk 28.5 x 28.6 cm Tianjin Museum, Tianjin (Image from *ZGMSQJ*, Painting Collection vol 4, 175)