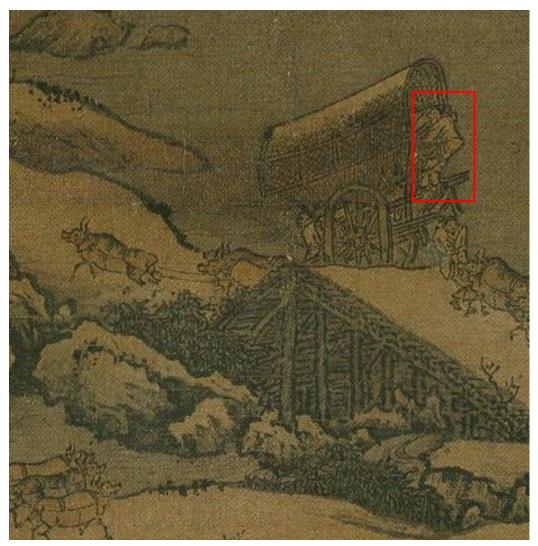

Figure 7 Unknown *The Water Mill in Valley* Around the Yuan Dynasty, ink and colours on silk 153.5 cm x 94.3 cm Liaoning Provincial Museum, Shenyang (Image from ltfc.net/img/5be1da713d334d1409ccb4b8)

Figure 8 Wang Kui (1100–?) *et al. The Water Trip-Hammer and The Water Mill* mural painting (1158–1167) Yanshan Temple, Fanshi County, Shanxi province