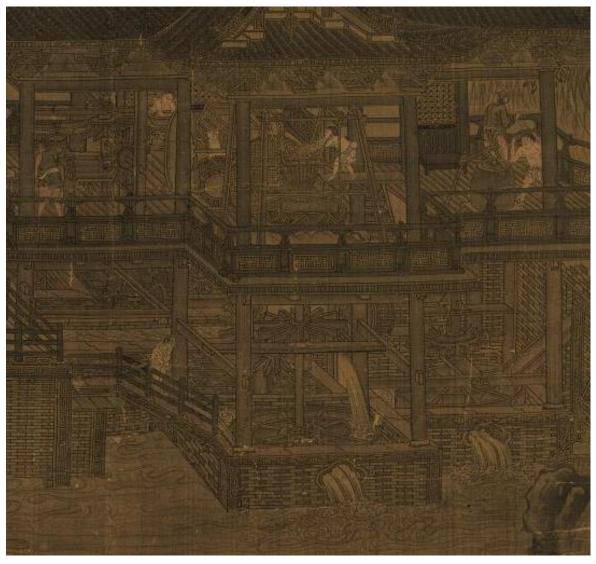

Figure 5 Detail of *The Water Mill* the mutilated signature of Wei Xian (Photo from *ZGHHMP*, vol 21)

Figure 6 Attributed to Zhang Zeduan Along the River During the Qingming Festival Around 1085-1145, ink and colours on silk 24.8 cm x 528 cm Palace Museum, Beijing (Image from www.dpm.org.cn/collection/paint/228226)