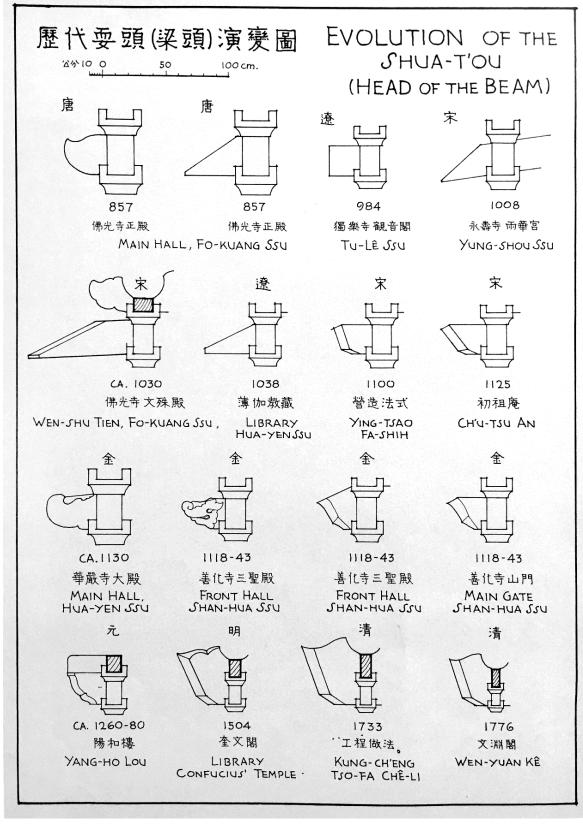

The bracket set according to *Yingzao fashi* (Image from *A pictorial history of Chinese architecture*, 16)



Figure 230 The line drawing of *yitiao sipuzuo danxia'ang* bracket set (Image from *Yingzao fashi*, vol 34)

四鋪作外掃昂



Figure 231 The profile line drawing of *yitiao sipuzuo danxia'ang* bracket set of *Yingzao fashi* (Image from *Yingzao fashi*, vol 28)



Figure 233 The main hall of Chuzu An, in the Shaolin Temple, Dengfeng, Henan province (Photo by ZX)



Figure 234 The line drawing of the bracket set of Chuzu An (Image from *A pictorial history of Chinese architecture*, 89)



Figure 235 Detail of *The Water Mill,* the *ang* and *shuatou* of the water mill hall



Figure 236 The bracket sets of Chuzu An (Photo by ZX)



Figure 237 The bracket sets of Chuzu An (Photo by ZX)



Figure 238 Evolution of the *shuatou* (head of the beam) (Image from *A pictorial history of Chinese architecture*, 84)



Figure 239 Changes in shape of beak of the *ang* (Image from *A pictorial history of Chinese architecture*, 83)



Different shapes of beak of the *ang* (Image from *Yingzao fashi*, vol 28)



Figure 241 Detail of *The Water Mill*, the stairs with *xiangyan* 



Figure 242 Detail of *The Water Mill*, the stairs with *xiangyan* 



Fig. 601. The horizontal water-wheel, an example from the isle of Lewis (after Curwen, 4). a, hopper; b, rynd; c, stones; d, wheel or tirl, with obliquely-set paddles on thick shaft; e, chute delivering the water to the side of the wheel behind the shaft, as here viewed.

Figure 244 Image from *Science and Civilisation in China*, vol 4, par