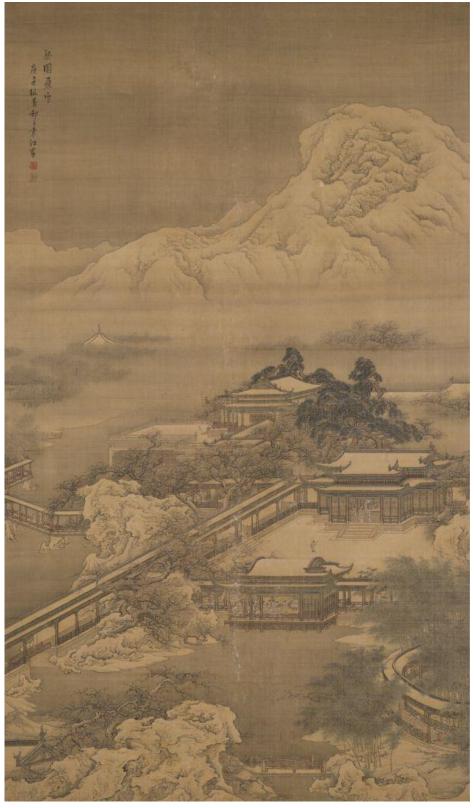

Figure 24 Attributed to Guo Zhongshu *Summer Palace of Emperor Ming Huang* ca. 12th to 14th century, ink on silk 105.6 x 161.5 cm Osake City Museum of Fine Arts, Osaka (Image from artsandculture.google.com/asset/QgHf24a1IUW0rA)