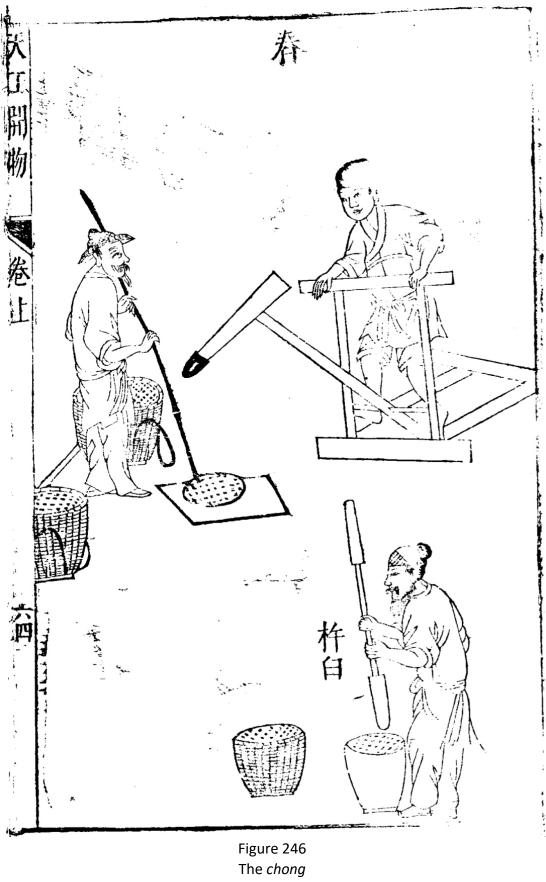

m *A pictorial history of Chinese architecture*, 84)



Figure 239 Changes in shape of beak of the *ang* (Image from *A pictorial history of Chinese architecture*, 83)



Different shapes of beak of the *ang* (Image from *Yingzao fashi*, vol 28)



Figure 241 Detail of *The Water Mill*, the stairs with *xiangyan* 



Figure 242 Detail of *The Water Mill*, the stairs with *xiangyan* 



Fig. 601. The horizontal water-wheel, an example from the isle of Lewis (after Curwen, 4). a, hopper; b, rynd; c, stones; d, wheel or tirl, with obliquely-set paddles on thick shaft; e, chute delivering the water to the side of the wheel behind the shaft, as here viewed.

Figure 244 Image from *Science and Civilisation in China*, vol 4, part 2, 368



Figure 245 The *long* (Image from *Tiangong kaiwu,* 60)



(Image from *Tiangong kaiwu*, 64)

\*\*\*\*



Figure 247 The *nian* (Image from *Tiangong kaiwu,* 59)



Figure 248 The multi water-driven trip-hammer structure (Image from *Tiangong kaiwu*, 62)



Figure 249 The Water Trip-Hammer and The Water Mill (same as the Figure 8)



Figure 250 Line drawing of *The Water Trip-Hammer and The Water Mill* (Image from *Science, Technology and Dialectics,* 2007:3)



Figure 251 Detail of *Along the River During the Qingming Festival*, the stone rollers



Figure 252 Detail of *Along the River During the Qingming Festival*, the stone rollers



Figure 253 Detail of *Along the River During the Qingming Festival*, the stone roller and the cattle



Figure 254 Detail of *The Water Mill in Valley*, the multiple turbine wheels and wheel gears



The horizo