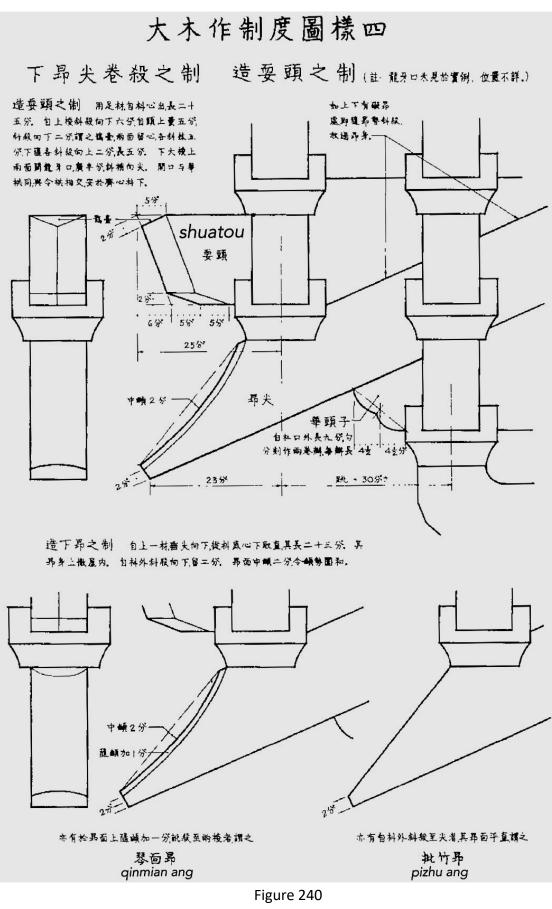

e 231 The profile line drawing of *yitiao sipuzuo danxia'ang* bracket set of *Yingzao fashi* (Image from *Yingzao fashi*, vol 28)



Figure 233 The main hall of Chuzu An, in the Shaolin Temple, Dengfeng, Henan province (Photo by ZX)



Figure 234 The line drawing of the bracket set of Chuzu An (Image from *A pictorial history of Chinese architecture*, 89)



Figure 235 Detail of *The Water Mill,* the *ang* and *shuatou* of the water mill hall



Figure 236 The bracket sets of Chuzu An (Photo by ZX)



Figure 237 The bracket sets of Chuzu An (Photo by ZX)



Figure 238 Evolution of the *shuatou* (head of the beam) (Image from *A pictorial history of Chinese architecture*, 84)



Figure 239 Changes in shape of beak of the *ang* (Image from *A pictorial history of Chinese architecture*, 83)



Different shapes of beak of the *ang* (Image from *Yingzao fashi*, vol 28)



Figure 241 Detail of *The Water Mill*, the stairs with *xiangyan* 



Figure 242 Detail of *The Water Mill*, the stairs with *xiangyan* 



Fig. 601. The horizontal water-wheel, an example from the isle of Lewis (after Curwen, 4). a, hopper; b, rynd; c, stones; d, wheel or tirl, with obliquely-set paddles on thick shaft; e, chute delivering the water to the side of the wheel behind the shaft, as here viewed.

Figure 244 Image from *Science and Civilisation in China*, vol 4, part 2, 368



Figure 245 The *long* (Image from *Tiangong kaiwu,* 60)



(Image from *Tiangong kaiwu*, 64)

\*\*\*\*



Figure 247 The *nian* (Image from *Tiangong kaiwu,* 59)



Figure 248 The multi water-driven trip-hammer structure (Imag