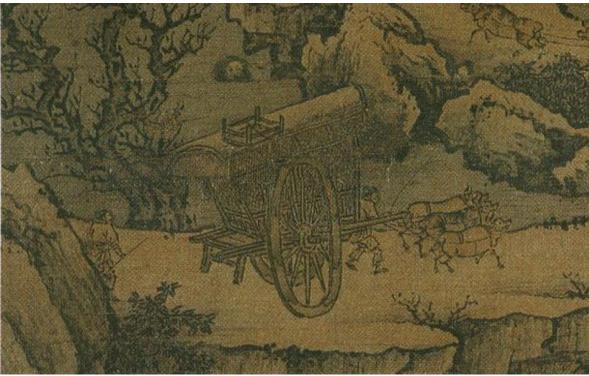

College of Arts

University of Glasgow

September 2020

キャックシュア 

Figure 1 Attributed to Wei Xian (ca. 10th century) *The Water Mill* handscroll Shanghai Museum, Shanghai (Photo by Zhang Yilin, from *Songhua quanji*, 2-1, 14)

Figure 2 Attributed to Wei Xian (ca. 10th century) *The Water Mill*, ink and colours on silk, 55.4 x 124.1 cm, Shanghai Museum, Shanghai (Photo by Zhang Yilin, from *Songhua quanji*, 2-1, 14)