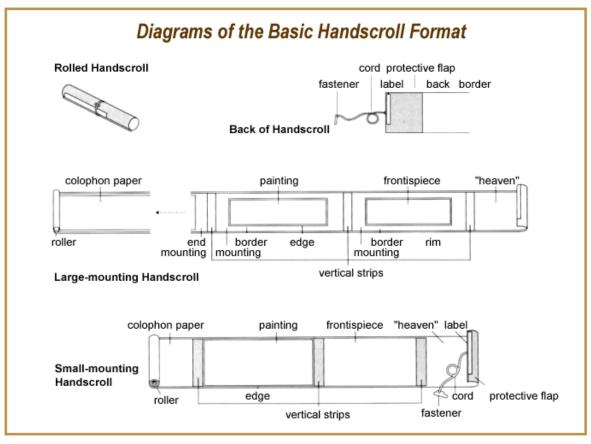

Figure 37 Yuan Jiang (1662–1735) Snow Scene of Liangyuan (1720) ink and colours on silk, 202.8 x 118.5 cm Palace Museum, Beijing (Image from www.dpm.org.cn/collection/paint/228772.html)

Figure 38 Diagrams of the basic handscroll format (Image from www.npm.gov.tw/english/exhbition/ehan0101/ehan0101.htm)