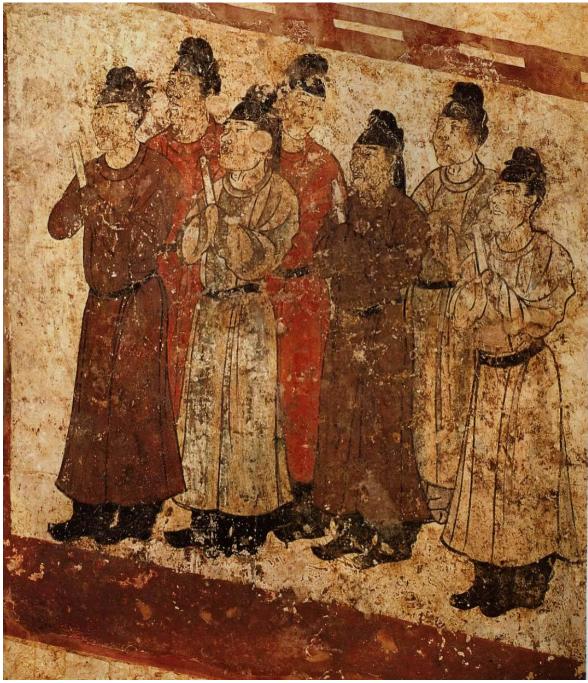

Figure 14 *The Banquet Scene* (Eastern Han), mural painting the west tomb M1 of Dahuting Han tombs, Xinmi, Henan province

Figure 15 The Ningcheng City, line drawing from mural painting (Eastern Han) Horinger tomb, Ulanqab, Inner Mongolia Autonomous Region