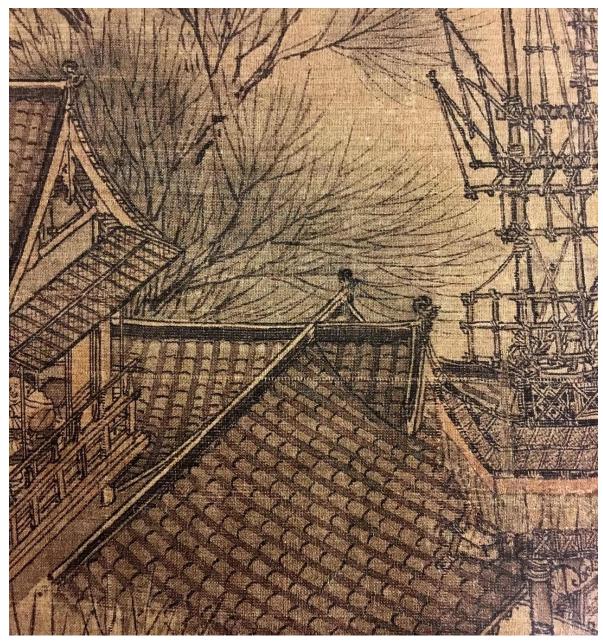

College of Arts

University of Glasgow

September 2020

キャックシュア 

Figure 1 Attributed to Wei Xian (ca. 10th century) *The Water Mill* handscroll Shanghai Museum, Shanghai (Photo by Zhang Yilin, from *Songhua quanji*, 2-1, 14)

Figure 2 Attributed to Wei Xian (ca. 10th century) *The Water Mill*, ink and colours on silk, 55.4 x 124.1 cm, Shanghai Museum, Shanghai (Photo by Zhang Yilin, from *Songhua quanji*, 2-1, 14)