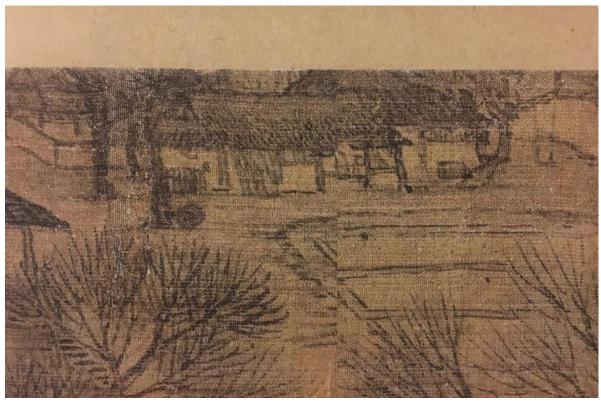

College of Arts

University of Glasgow

September 2020

キャックシュア 

Figure 1 Attributed to Wei Xian (ca. 10th century) *The Water Mill* handscroll Shanghai Museum, Shanghai (Photo by Zhang Yilin, from *Songhua quanji*, 2-1, 14)

Figure 2 Attributed to Wei Xian (ca. 10th century) *The Water Mill*, ink and colours on silk, 55.4 x 124.1 cm, Shanghai Museum, Shanghai (Photo by Zhang Yilin, from *Songhua quanji*, 2-1, 14)