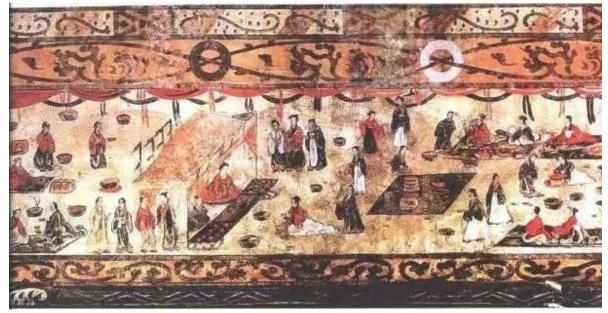

Figure 14 *The Banquet Scene* (Eastern Han), mural painting the west tomb M1 of Dahuting Han tombs, Xinmi, Henan province

Figure 15 The Ningcheng City, line drawing from mural painting (Eastern Han) Horinger tomb, Ulanqab, Inner Mongolia Autonomous Region