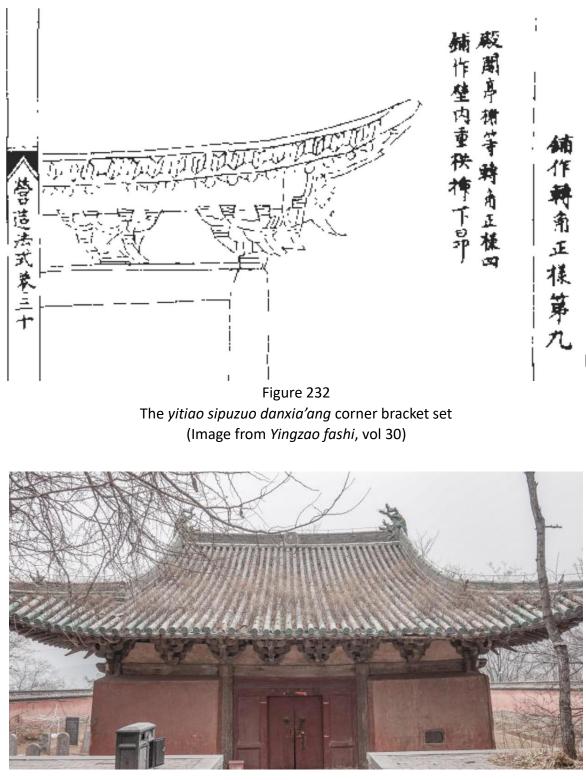

patterns (Image from *Yingzao fashi*, vol 32)



Figure 226 Pottery architecture, middle of Eastern Han Height: 84cm Width: 114cm Length: 130cm Excavated from No.1 tomb of Yuzhuang, Huaiyang County, Zhoukou, Henan province (Image from *Jianzhu shishi* vol1, 45)



Figure 227 Evolution of the Chinese "order" (Image from A pictorial history of Chinese architecture, 32)



Figure 228 Detail of *The Water Mill*, the bracket units



The bracket set according to *Yingzao fashi* (Image from *A pictorial history of Chinese architecture*, 16)



Figure 230 The line drawing of *yitiao sipuzuo danxia'ang* bracket set (Image from *Yingzao fashi*, vol 34)

四鋪作外掃昂



Figure 231 The profile line drawing of *yitiao sipuzuo danxia'ang* bracket set of *Yingzao fashi* (Image from *Yingzao fashi*, vol 28)



Figure 233 The main hall of Chuzu An, in the Shaolin Temple, Dengfeng, Henan province (Photo by ZX)



Figure 234 The line drawing of the bracket set of Chuzu An (Image from *A pictorial history of Chinese architecture*, 89)



Figure 235 Detail of *The Water Mill,* the *ang* and *shuatou* of the water mill hall



Figure 236 The bracket sets of Chuzu An (Photo by ZX)



Figure 237 The bracket sets of Chuzu An (Photo by ZX)



Figure 238 Evolution of the *shuatou* (head of the beam) (Image from *A pictorial history of Chinese architecture*, 84)



Figure 239 Changes in shape of beak of the *ang* (Image from *A pictorial history of Chinese architecture*, 83)



Different shapes of beak of the *ang* (Image from *Yingzao fashi*, vol 28)



Figure 241 Detail of *The Water Mill*, the stairs w