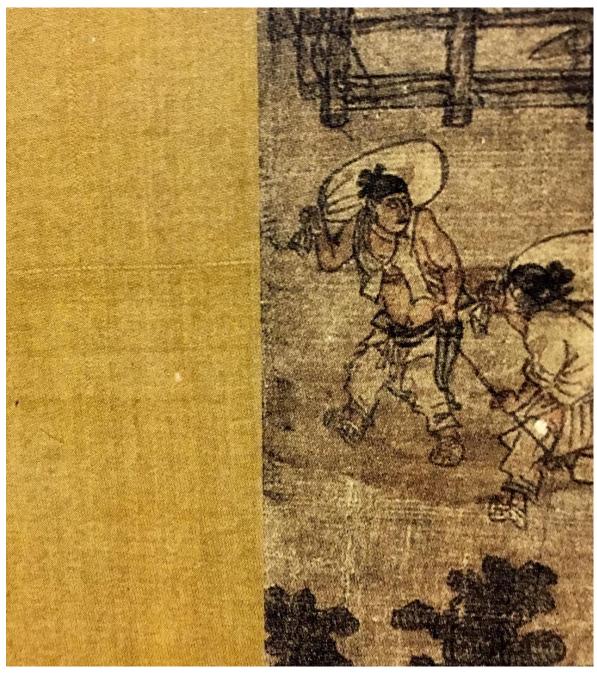

College of Arts

University of Glasgow

September 2020

キャックシュア 

Figure 1 Attributed to Wei Xian (ca. 10th century) *The Water Mill* handscroll Shanghai Museum, Shanghai (Photo by Zhang Yilin, from *Songhua quanji*, 2-1, 14)

Figure 2 Attributed to Wei Xian (ca. 10th century) *The Water Mill*, ink and colours on silk, 55.4 x 124.1 cm, Shanghai Museum, Shanghai (Photo by Zhang Yilin, from *Songhua quanji*, 2-1, 14)