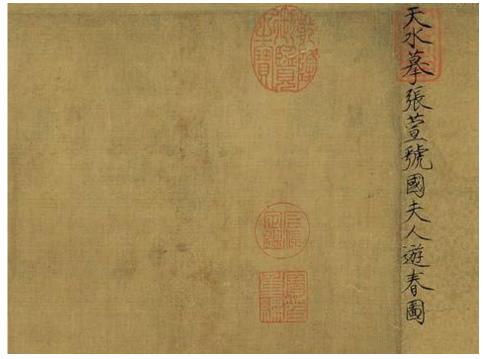

## The Full Xuanhe Mounting Style Scroll

- a. A "Yushu" calabash-shape seal between the Head Section and the Former Bordering.
- b. A square seal showing two Chinese dragons beside the title label by Huizong Emperor, usually between the Former Bordering and the painting.
- c. A "Xuanhe" seal which were constituted of two small seals for each word, at the bottom of the gap between the Former Bordering and the artwork.
- d. A "Zhenghe" rectangular seal at the top between the painting and the Latter Bordering.
- e. A "Xuanhe" rectangular seal at the bottom between the gap of painting and the Latter Bordering.
- f. A "Zhenghe" seal which were constituted of two small seals for each word, stamping between the Latter Bordering and the colophon paper.
- g. A large "Neifu Tushu Zhiyin (Seal of the Official Inventory Collected Paintings and Books)" quadrate seal at the middle of the colophon paper.

Figure 3 The full *Xuanhe* mounting style for a painting handscroll

Figure 4 Detail of *The Water Mill*, the seal *"tianli zhibao* 天曆之寶" and the evaluation *"shenpin shang* 神品上" (Photo from *Songhua quanji*, 2-1, 15)