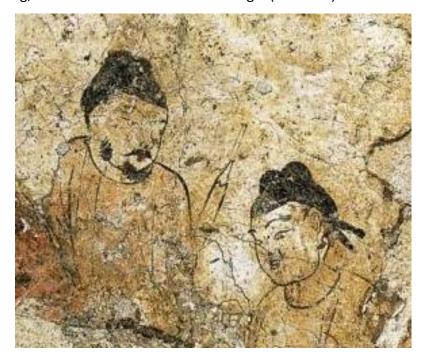

Figure 7 Unknown *The Water Mill in Valley* Around the Yuan Dynasty, ink and colours on silk 153.5 cm x 94.3 cm Liaoning Provincial Museum, Shenyang (Image from ltfc.net/img/5be1da713d334d1409ccb4b8)

Figure 8 Wang Kui (1100–?) *et al. The Water Trip-Hammer and The Water Mill* mural painting (1158–1167) Yanshan Temple, Fanshi County, Shanxi province