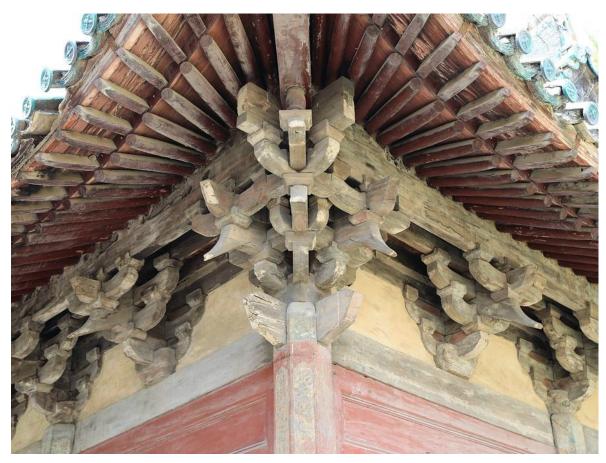

Figure 228 Detail of *The Water Mill*, the bracket units



The bracket set according to *Yingzao fashi* (Image from *A pictorial history of Chinese architecture*, 16)



Figure 230 The line drawing of *yitiao sipuzuo danxia'ang* bracket set (Image from *Yingzao fashi*, vol 34)

四鋪作外掃昂



Figure 231 The profile line drawing of *yitiao sipuzuo danxia'ang* bracket set of *Yingzao fashi* (Image from *Yingzao fashi*, vol 28)



Figure 233 The main hall of Chuzu An, in the Shaolin Temple, Dengfeng, Henan province (Photo by ZX)



Figure 234 The line drawing of the bracket set of Chuzu An (Image from *A pictorial history of Chinese architecture*, 89)



Figure 235 Detail of *The Water Mill,* the *ang* and *shuatou* of the water mill hall



Figure 236 The bracket sets of Chuzu An (Photo by ZX)



Figure 237 The bracket sets of Chuzu An (Photo by ZX)



Figure 238 Evolution of the *shuatou* (head of the beam) (Image from *A pictorial history of Chinese architecture*, 84)



Figure 239 Changes in shape of beak of the *ang* (Image from *A pictorial history of Chinese architecture*, 83)



Different shapes of beak of the *ang* (Image from *Yingzao fashi*, vol 28)



Figure 241 Detail of *The Water Mill*, the stairs with *xiangyan* 



Figure 242 Detail of *The Water Mill*, the stairs with *xiangyan* 



Fig. 601. The horizontal water-wheel, an example from the isle of Lewis (after Curwen, 4). a, hopper; b, rynd; c, stones; d, wheel or tirl, with obliquely-set paddles on thick shaft; e, chute delivering the water to the side of the wheel behind the shaft, as here viewed.

Figure 244 I