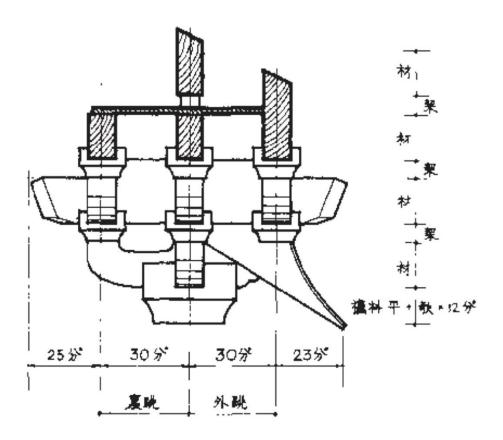

Figure 28 Detail of *Watching the Tide on a Moonlight Night*, the bracket set

Figure 29 Detail of *Along the River During the Qingming Festival*, the bracket set

Figure 30 Attributed to Zhang Zeduan *Competition on the Jinming Pool* Northern Song (controversial), ink and colours on silk 28.5 x 28.6 cm Tianjin Museum, Tianjin (Image from *ZGMSQJ*, Painting Collection vol 4, 175)